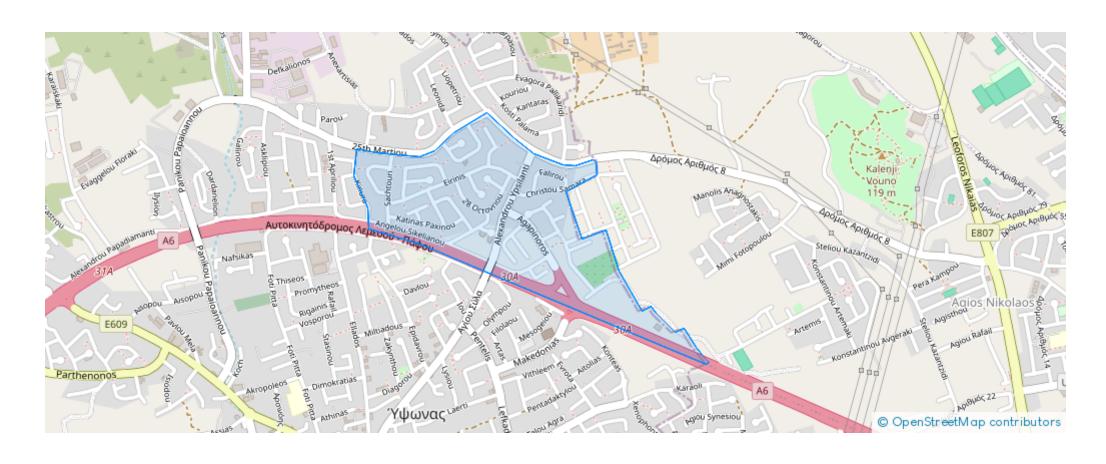

al plot's-land's area: 1041 m<sup>2</sup>



Coverage: 50 %



Density: 90 %



Available from: 2024-11-15





"Presenting this residential field, ideally situated in the area of Ypsonas in Limassol. Located less than a 20-minute drive from Limassol city center and 5 minutes from the highway. The field has access from a road that is currently under registration. It's an attractive opportunity for potential buyers and investors. With a building density of 90%, this residential field offers the potential to construct a two-floor building, reaching a maximum height of 8.3 meters. The field has a smooth surface that enhances its potential, making it an exceptional opportunity for creating a luxurious residential project.

Contact us today for detailed information!"...

## **Estate on map:**