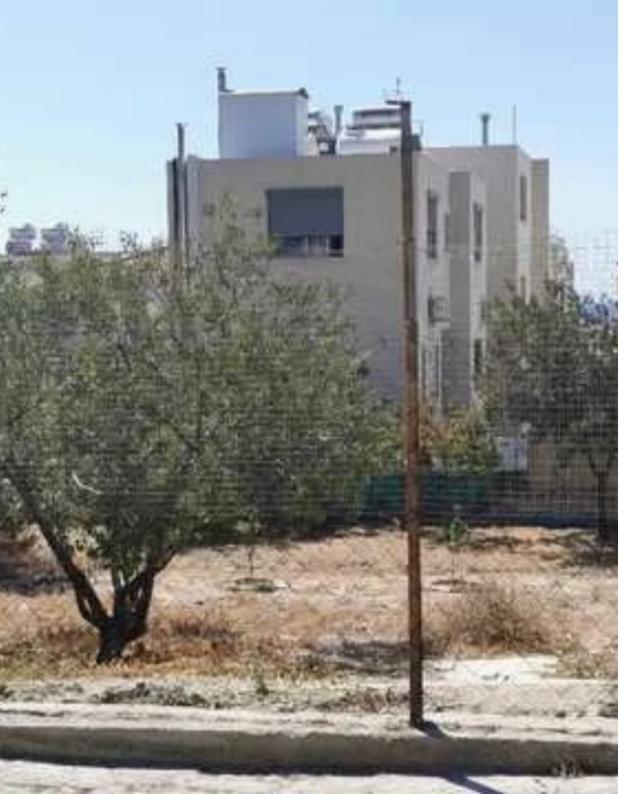

Available from: 2024-11-15

Offered at: 200,000

Type: Residential

"""? For fast Sale residential Plot in the center of Agios Athanasios, Limassol. This is a great investment opportunity. - Residential land: 322m2 - Planning Zone: Ka6 - Building Density: 80% - Coverage Ratio: 50% - Floors Allowed: 3 - Building Height: 13,5 m - Building & Density: 80% - Coverage Ratio: 50% - Floors Allowed: 3 - Building Height: 13,5 m - Building & Density: Ready - Title deed - Dead road - Opposite park Important: Architectural drawings and building permits ready for building 3x 2 bedroom floor apartments (80sq meters + 23sq meter covered veranda). For more information, please call us. Serious buyers only. Thank you."""...