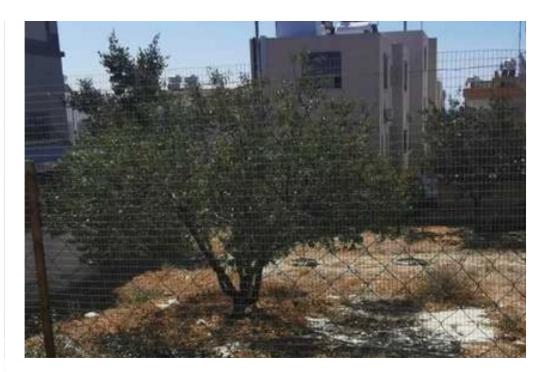

Available from: 2024-11-15

Offered at: 200,000

Type: Residential

"""? For fast Sale residential Plot in the center of Agios Athanasios, Limassol. This is a great investment opportunity. - Residential land: 322m2 - Planning Zone: Ka6 - Building Density: 80% - Coverage Ratio: 50% - Floors Allowed: 3 - Building Height: 13,5 m - Building & Density: 80% - Coverage Ratio: 50% - Floors Allowed: 3 - Building Height: 13,5 m - Building & Density: Ready - Title deed - Dead road - Opposite park Important: Architectural drawings and building permits ready for building 3x 2 bedroom floor apartments (80sq meters + 23sq meter covered veranda). For more information, please call us. Serious buyers only. Thank you."""...