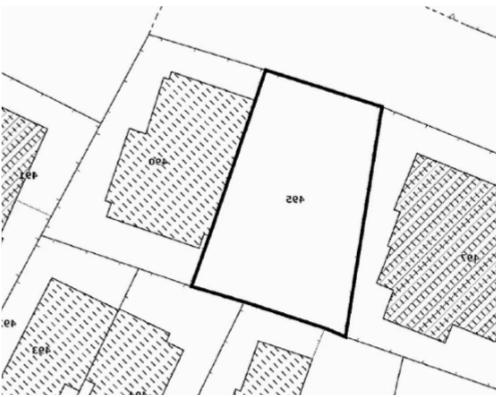

## Residential land 322 m<sup>2</sup>

Limassol, Primary-School-Agios-Athanasios-4106, Cyprus

**Offered at:** €200,000

**Estate ID:** 80749

**Ref:** ba5529519

Total plot's-land's area: 322 m²

Coverage: 50 %

Density: 90 %