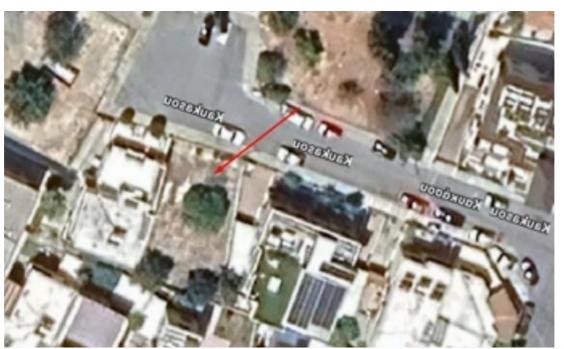

## Residential land 322 m<sup>2</sup>

Limassol, Primary-School-Agios-Athanasios-4106, Cyprus

**Offered at:** €200,000

**Estate ID:** 80749

**Ref:** ba5529519











Total plot's-land's area: 322 m²



Coverage: 50 %



Density: 90 %



Available from: 2024-11-15



Offered at: 200,000



Type: Residential

"""? For fast Sale residential Plot in the center of Agios Athanasios, Limassol. This is a great investment opportunity. - Residential land: 322m2 - Planning Zone: Ka6 - Building Density: 80% - Coverage Ratio: 50% - Floors Allowed: 3 - Building Height: 13,5 m - Building & Density: 80% - Coverage Ratio: 50% - Floors Allowed: 3 - Building Height: 13,5 m - Building & Density: Ready - Title deed - Dead road - Opposite park Important: Architectural drawings and building permits ready for building 3x 2 bedroom floor apartments (80sq meters + 23sq meter covered veranda). For more information, please call us. Serious buyers only. Thank you."""...

#