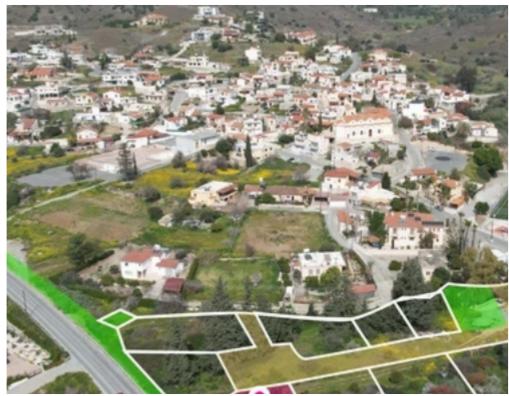

Type: Residentia

"""This is a 12.36% share of a residential field of 7,002sq.m. which corresponds to approximately 1,263sq.m. field OR 636sq.m. net plot land area after the division is fully implemented. The property is regularly shaped. Access to the field is via two registered roads which are facing the eastern and western side of the property. Total frontage is approx. 55m. A distribution agreement is in place. The asset is located approx. 1.5km from the motorway. The property falls within Zone H3, with a building coefficient of 60%, coverage of 35%, and permission for 2 floors (8.3m) of construction. GPS coordinates: 34.746443 33.212778"""...

## **Estate on map:**