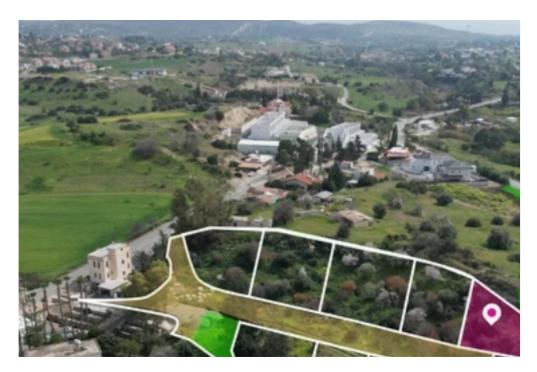

Type: Residentia

"""This is a 12.36% share of a residential field of 7,002sq.m. which corresponds to approximately 1,263sq.m. field OR 636sq.m. net plot land area after the division is fully implemented. The property is regularly shaped. Access to the field is via two registered roads which are facing the eastern and western side of the property. Total frontage is approx. 55m. A distribution agreement is in place. The asset is located approx. 1.5km from the motorway. The property falls within Zone H3, with a building coefficient of 60%, coverage of 35%, and permission for 2 floors (8.3m) of construction. GPS coordinates: 34.746443 33.212778"""...

## **Estate on map:**