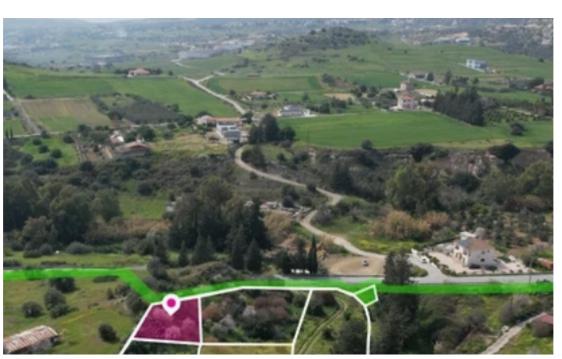

Type: Residentia

"""This is a 12.36% share of a residential field of 7,002sq.m. which corresponds to approximately 1,263sq.m. field OR 636sq.m. net plot land area after the division is fully implemented. The property is regularly shaped. Access to the field is via two registered roads which are facing the eastern and western side of the property. Total frontage is approx. 55m. A distribution agreement is in place. The asset is located approx. 1.5km from the motorway. The property falls within Zone H3, with a building coefficient of 60%, coverage of 35%, and permission for 2 floors (8.3m) of construction. GPS coordinates: 34.746443 33.212778"""...

## **Estate on map:**