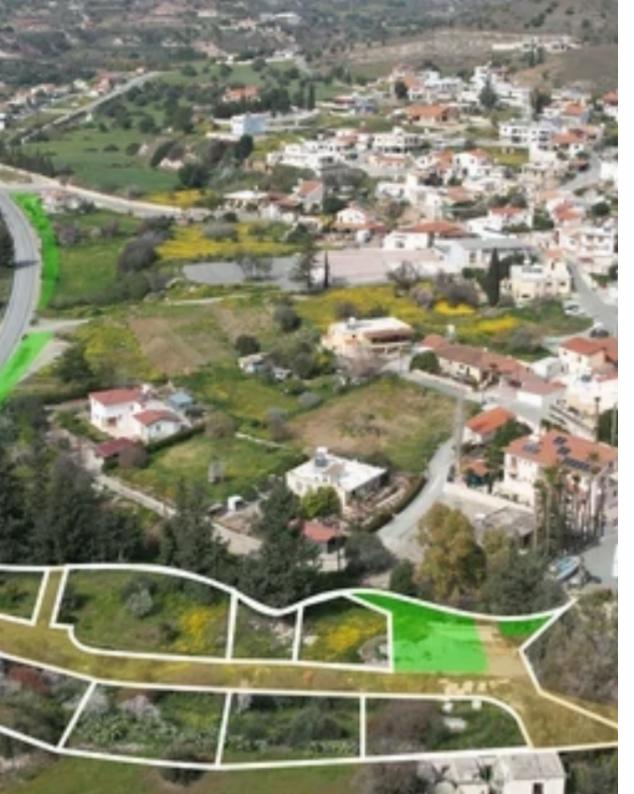

Type: Residentia

"""This is a 12.36% share of a residential field of 7,002sq.m. which corresponds to approximately 1,263sq.m. field OR 636sq.m. net plot land area after the division is fully implemented. The property is regularly shaped. Access to the field is via two registered roads which are facing the eastern and western side of the property. Total frontage is approx. 55m. A distribution agreement is in place. The asset is located approx. 1.5km from the motorway. The property falls within Zone H3, with a building coefficient of 60%, coverage of 35%, and permission for 2 floors (8.3m) of construction. GPS coordinates: 34.746443 33.212778"""...

## **Estate on map:**