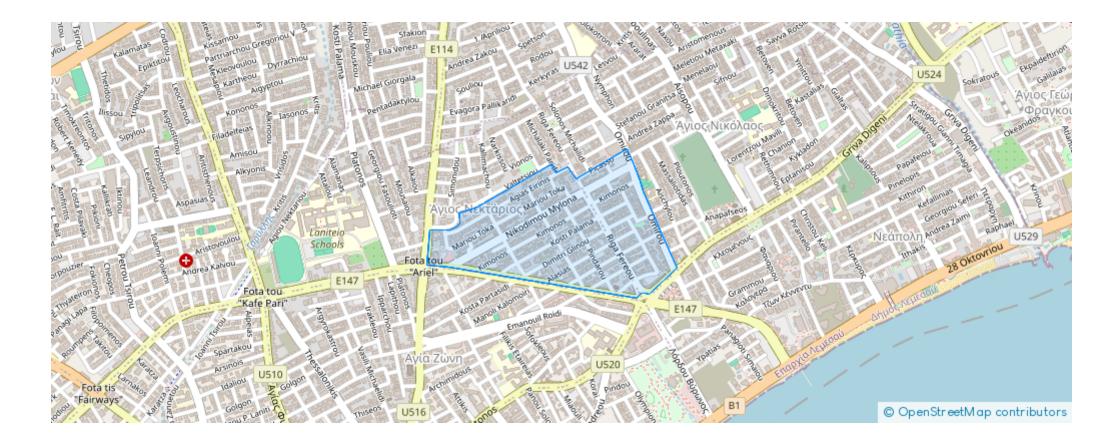

ktarios-3095, Cyprus

Offered at: €1,295,000 Estate ID: 80754 Ref: ba5396372





"A prime investment opportunity in the heart of Limassol's City Center —a plot on Makariou Avenue, with plans for development into a prestigious 6-story commercial office building. This is a rare chance to secure a highly sought-after location that offers both unmatched visibility and convenience.
Current key features: PLOT SIZE: 536 SQM PLOT DENSITY : 180% PLOT COVERAGE : 50% TOTAL BUILDABLE NET COVERED AREA (+5%) = 1013 SQM (COMMON AREAS) Features of the proposed development site: 1 Underground Parking Floor Ground Floor Lobby Entrance with Parking Six Floors of Premium Office Space Roof Garden with Stunning Sea and City Views This property provides a unique opportunity as we are...

## **Estate on map:**