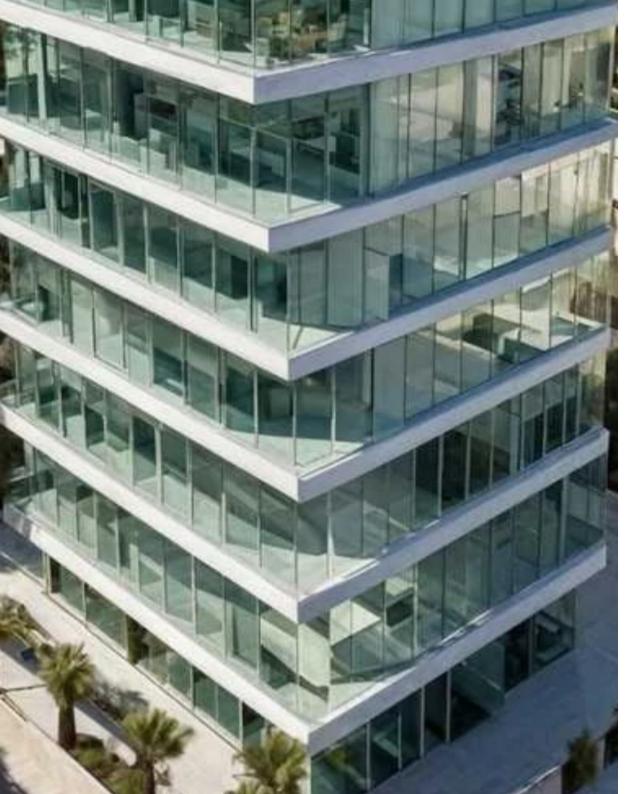

## Commercial land 536 m<sup>2</sup>

Limassol, Arch-Makariou-Iii-Ave-Agios-Nektarios-3095, Cyprus

Offered at: €1,295,000 Estate ID: 80754 Ref: ba5396372

"A prime investment opportunity in the heart of Limassol's City Center —a plot on Makariou Avenue, with plans for development into a prestigious 6-story commercial office building. This is a rare chance to secure a highly sought-after location that offers both unmatched visibility and convenience.
Current key features: PLOT SIZE: 536 SQM PLOT DENSITY : 180% PLOT COVERAGE : 50% TOTAL BUILDABLE NET COVERED AREA (+5%) = 1013 SQM (COMMON AREAS) Features of the proposed development site: 1 Underground Parking Floor Ground Floor Lobby Entrance with Parking Six Floors of Premium Office Space Roof Garden with Stunning Sea and City Views This property provides a unique opportunity as we are...