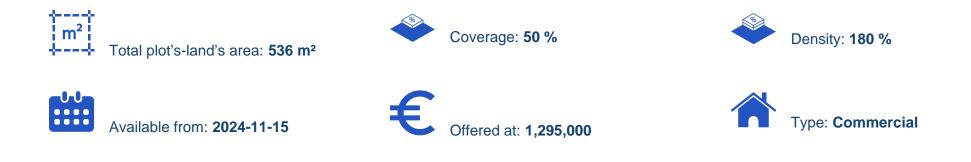

## Commercial land 536 m<sup>2</sup>

Limassol, Arch-Makariou-Iii-Ave-Agios-Nektarios-3095, Cyprus

Offered at: €1,295,000 Estate ID: 80754 Ref: ba5396372

"A prime investment opportunity in the heart of Limassol's City Center —a plot on Makariou Avenue, with plans for development into a prestigious 6-story commercial office building. This is a rare chance to secure a highly sought-after location that offers both unmatched visibility and convenience.
Current key features: PLOT SIZE: 536 SQM PLOT DENSITY : 180% PLOT COVERAGE : 50% TOTAL BUILDABLE NET COVERED AREA (+5%) = 1013 SQM (COMMON AREAS) Features of the proposed development site: 1 Underground Parking Floor Ground Floor Lobby Entrance with Parking Six Floors of Premium Office Space Roof Garden with Stunning Sea and City Views This property provides a unique opportunity as we are...