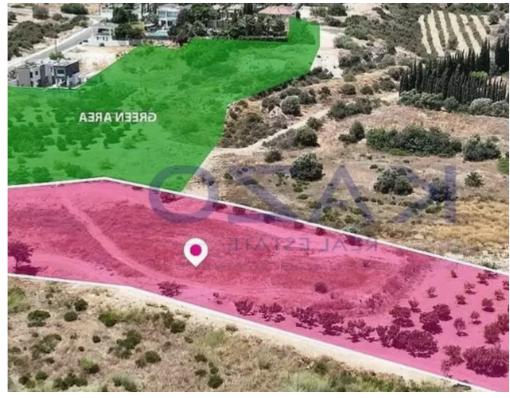

## Residential land 4223 m<sup>2</sup>

Limassol, Mesovounia-Kalogiroi-Kefalokremmos-Germasogeias-Village-4045, Cyprus

**Offered at:** €472,000

**Estate ID:** 80811

**Ref:** ba5503793











Total plot's-land's area: 4223 m²



Coverage: 25 %



Density: 40 %



Available from: 2024-11-15



Offered at: **472,00** 



Type: Residential

"""The property is 50% share of a residential field which corresponds to 4,223m² approximately out of 8,645m² in total. The property has a flat surface. It is located in Potamos Germasogeias in Germasogeia Municipality in a newly built residential area. The asset is located approx. 625m north of the motorway Limassol – Nicosia. The property falls within Zone ??9, with a building coefficient of 40%, coverage of 25%, and permission for 2 floors (10m) of construction. GPS coordinates: 34.712856, 33.097258"""...

## **Estate on map:**