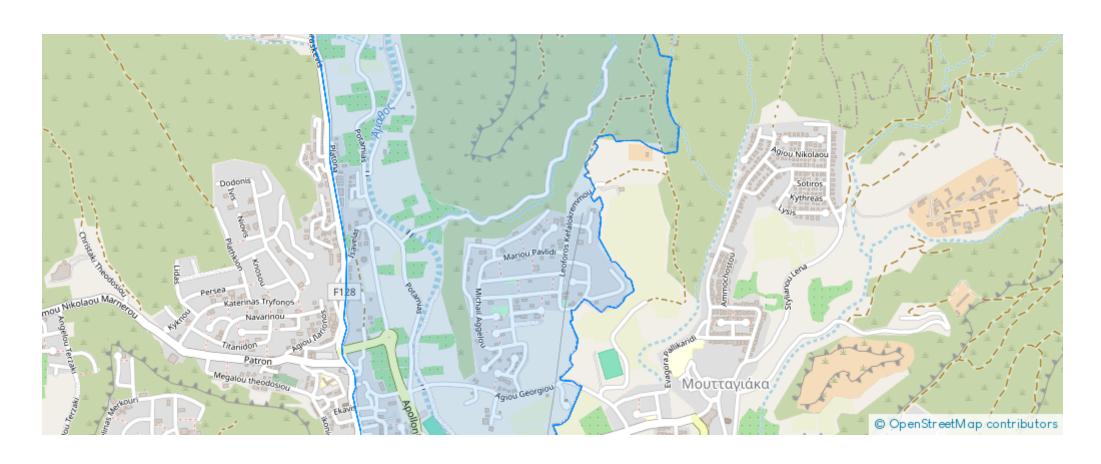

-Germasogeias-Village-4045, Cyprus

**Offered at:** €472,000

**Estate ID:** 80811

**Ref:** ba5503793











Total plot's-land's area: 4223 m²



Coverage: 25 %



Density: 40 %



Available from: 2024-11-15



Offered at: **472,00** 



Type: Residential

"""The property is 50% share of a residential field which corresponds to 4,223m² approximately out of 8,645m² in total. The property has a flat surface. It is located in Potamos Germasogeias in Germasogeia Municipality in a newly built residential area. The asset is located approx. 625m north of the motorway Limassol – Nicosia. The property falls within Zone ??9, with a building coefficient of 40%, coverage of 25%, and permission for 2 floors (10m) of construction. GPS coordinates: 34.712856, 33.097258"""...

## **Estate on map:**