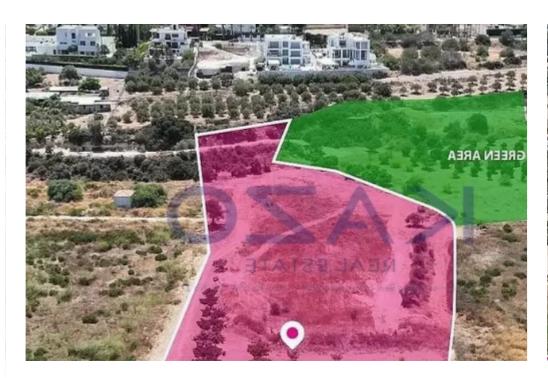

## Residential land 4223 m<sup>2</sup>

Limassol, Mesovounia-Kalogiroi-Kefalokremmos-Germasogeias-Village-4045, Cyprus

**Offered at:** €472,000

**Estate ID:** 80811

**Ref:** ba5503793

Total plot's-land's area: 4223 m²

Coverage: 25 %

Density: 40 %

Available from: 2024-11-15

Offered at: **472,00** 

Type: Residential

"""The property is 50% share of a residential field which corresponds to 4,223m² approximately out of 8,645m² in total. The property has a flat surface. It is located in Potamos Germasogeias in Germasogeia Municipality in a newly built residential area. The asset is located approx. 625m north of the motorway Limassol – Nicosia. The property falls within Zone ??9, with a building coefficient of 40%, coverage of 25%, and permission for 2 floors (10m) of construction. GPS coordinates: 34.712856, 33.097258"""...

## **Estate on map:**