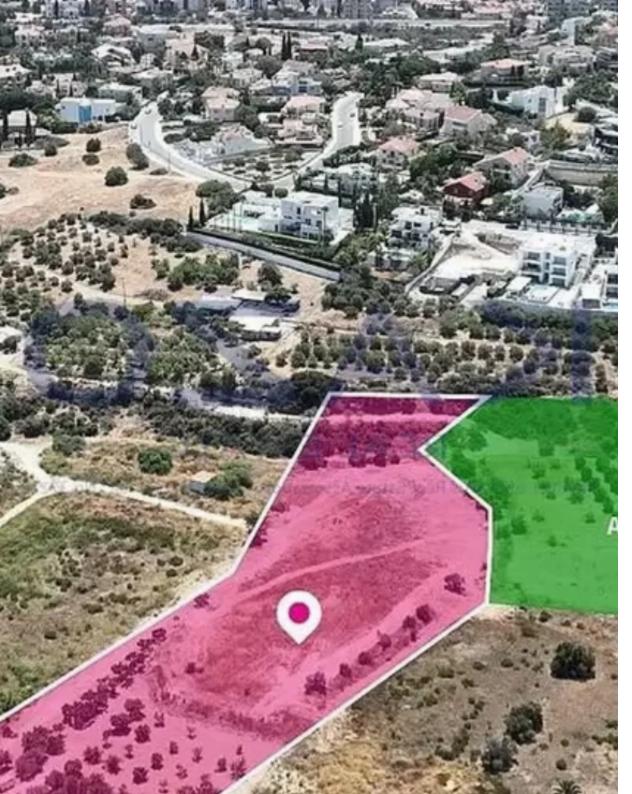

## Residential land 4223 m<sup>2</sup>

Limassol, Mesovounia-Kalogiroi-Kefalokremmos-Germasogeias-Village-4045, Cyprus

**Offered at:** €472,000

**Estate ID:** 80811

**Ref:** ba5503793

Total plot's-land's area: 4223 m²

Coverage: 25 %

Density: 40 %

Available from: 2024-11-15

Offered at: **472,00** 

Type: Residential

"""The property is 50% share of a residential field which corresponds to 4,223m² approximately out of 8,645m² in total. The property has a flat surface. It is located in Potamos Germasogeias in Germasogeia Municipality in a newly built residential area. The asset is located approx. 625m north of the motorway Limassol – Nicosia. The property falls within Zone ??9, with a building coefficient of 40%, coverage of 25%, and permission for 2 floors (10m) of construction. GPS coordinates: 34.712856, 33.097258"""...

## **Estate on map:**