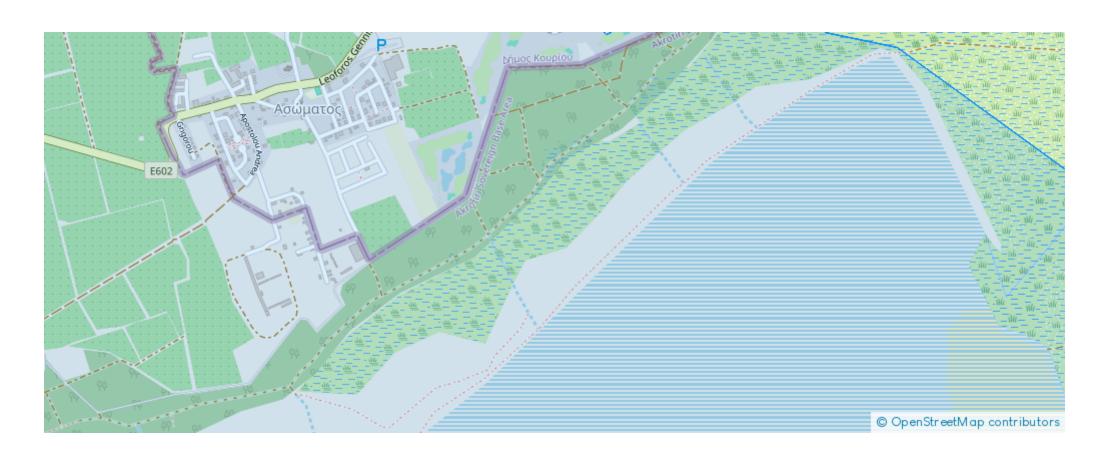

## Residential land 100000 m<sup>2</sup>

Limassol, Asomatos-Lemesou-4645, Cyprus

**Offered at:** € 400,000

**Estate ID:** 80861

**Ref:** ba5512856





Total plot's-land's area: 100000 m²



Coverage: 60 %



Density: 60 %



Available from: 2024-11-15



Offered at: 400,000



Type: Residential

"Apartment project in the best location in Limassol next to the new golf course and the casino and the best beaches in the city. Over 100 apartments in the project, a partner is needed starting at only 400 thousand euros. The best investment with all the guarantees, huge profits in a short time, for serious people only"...

## **Estate on map:**