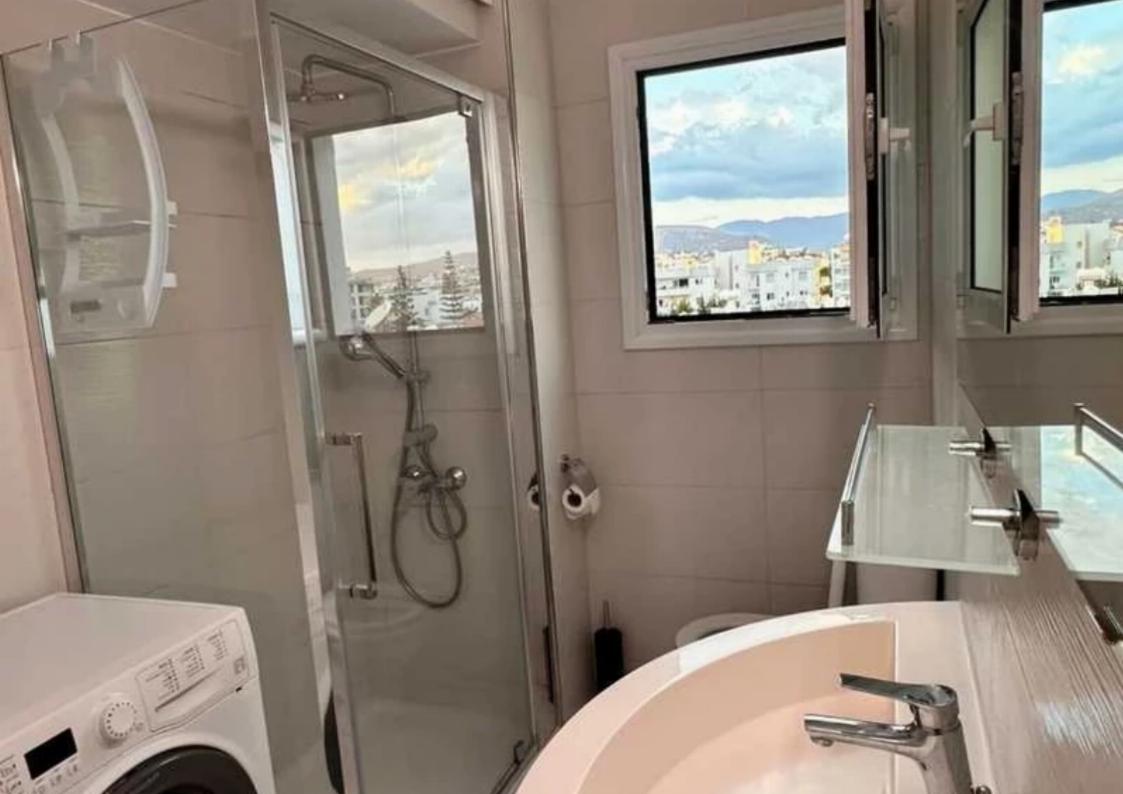

Parking spaces: No cars

Available from: 2024-11-15

Offered at: 2,000

Type: Apartment

"""""Long-term or daily rental of 2 km. • First line / sea view (beach in a gated complex) • 4th floor • Gated complex • 2 bedrooms • Kitchen and living room combined • 1 bathroom • Electrical appliances: (TV, Washing machine, Refrigerator, Oven, Air conditioning, Kettle, Iron) • Fully furnished • Public parking. Located in the popular tourist area of ??Yermasogeia in Limassol. Available to move in December 2"""""...