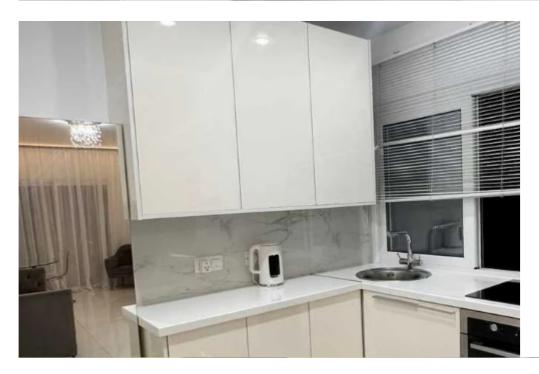

Parking spaces: No cars

Available from: 2024-11-15

Offered at: 2,000

Type: Apartment

"""""Long-term or daily rental of 2 km. • First line / sea view (beach in a gated complex) • 4th floor • Gated complex • 2 bedrooms • Kitchen and living room combined • 1 bathroom • Electrical appliances: (TV, Washing machine, Refrigerator, Oven, Air conditioning, Kettle, Iron) • Fully furnished • Public parking. Located in the popular tourist area of ??Yermasogeia in Limassol. Available to move in December 2"""""...