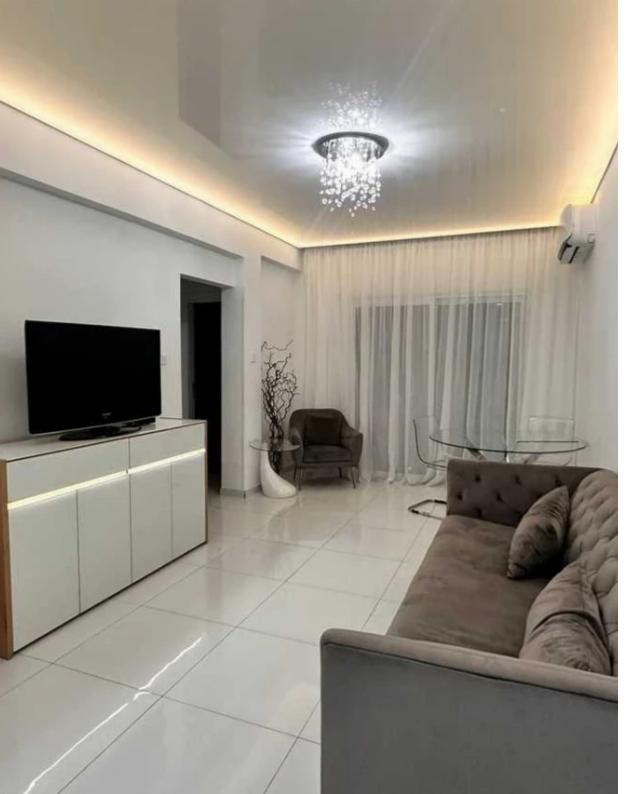

## 2-bedroom apartment to rent

Limassol, Dassoudi-Park-Potamos-Germasogeias-4047, Cyprus

Offered at: €2,000

**Estate ID:** 80912

**Ref:** ba5529075

NET internal area: 75

Bathrooms: 1

Bedrooms: 2

Parking spaces: No cars

Available from: 2024-11-15

Offered at: 2,000

Type: Apartment

"""""Long-term or daily rental of 2 km. • First line / sea view (beach in a gated complex) • 4th floor • Gated complex • 2 bedrooms • Kitchen and living room combined • 1 bathroom • Electrical appliances: (TV, Washing machine, Refrigerator, Oven, Air conditioning, Kettle, Iron) • Fully furnished • Public parking. Located in the popular tourist area of ??Yermasogeia in Limassol. Available to move in December 2"""""...