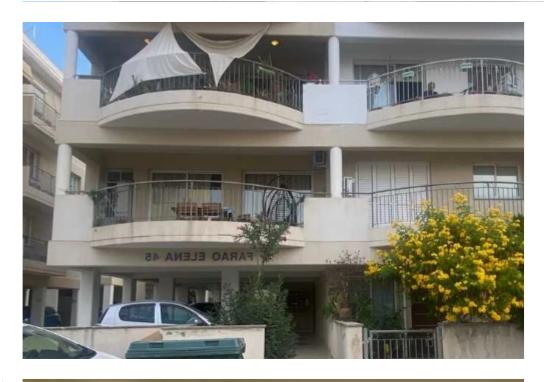

## 2-bedroom apartment to rent

Limassol, Tricherousas-Primary-School-Petros-And-Pavlos-3076, Cyprus

**Offered at:** €1,100

**Estate ID:** 80916

**Ref:** ba5529977

NET internal area: 110

Bathrooms: 1

Bedrooms: 2

Parking spaces: Covered cars

Available from: 2024-11-15

Offered at: 1,100

Type: Apartment

"""""This luminous two-bedroom apartment, spanning 110 m2, is now available for rent on the first floor of a cozy six-unit family building.