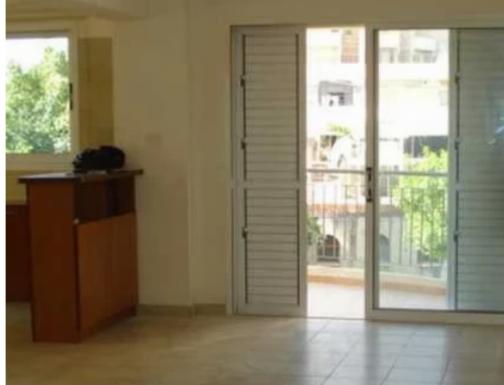

The apartment features a spacious open-plan kitchen that seamlessly blends into the living room. The kitchen comes equipped with a built-in stove, oven, and cooking extractor. It also has shading blinds for the two windows. The bathroom includes a ...