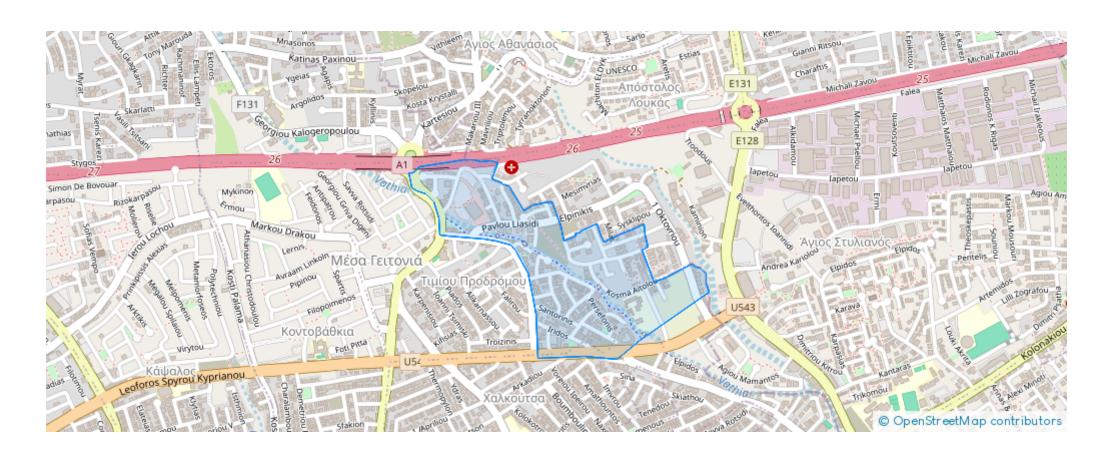

## **3-bedroom penthouse to rent**

Limassol, Super-Home-Center-Timou-Prodromou-Mesa-Geitonia-4004, Cyprus

**Offered at:** €3,300

**Estate ID:** 80922

**Ref:** ba5530646











NET internal area: 200



Bathrooms: 3



Bedrooms: 3



Parking spaces: Covered cars



Available from: 2024-11-15



Offered at: 3,30



Type: Penthouse

"""""Located in the most prestigious are of Germasogeia near to ''The ICON'' tower. Major Benefits: Spacious roof top Sea view Spacious internal space AC & Easy Access to highway Common Expenses included Covered Parking Private Spacious Storage Ready to rent immediately!""""""...

## **Estate on map:**