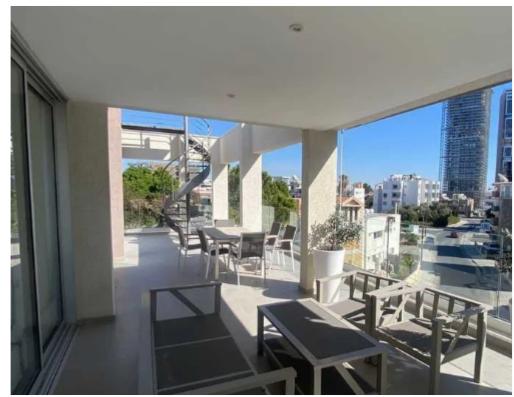

Parking spaces: Covered cars

Available from: 2024-11-15

Offered at: 3,30

Type: Penthouse

"""""Located in the most prestigious are of Germasogeia near to ''The ICON'' tower. Major Benefits: Spacious roof top Sea view Spacious internal space AC & Easy Access to highway Common Expenses included Covered Parking Private Spacious Storage Ready to rent immediately!""""""...