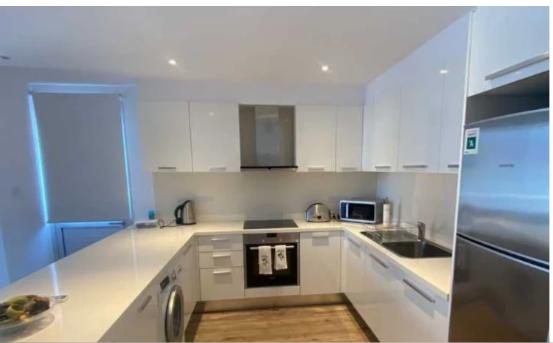

Parking spaces: Covered cars

Available from: 2024-11-15

Offered at: 3,30

Type: Penthouse

"""""Located in the most prestigious are of Germasogeia near to ''The ICON'' tower. Major Benefits: Spacious roof top Sea view Spacious internal space AC & Easy Access to highway Common Expenses included Covered Parking Private Spacious Storage Ready to rent immediately!""""""...