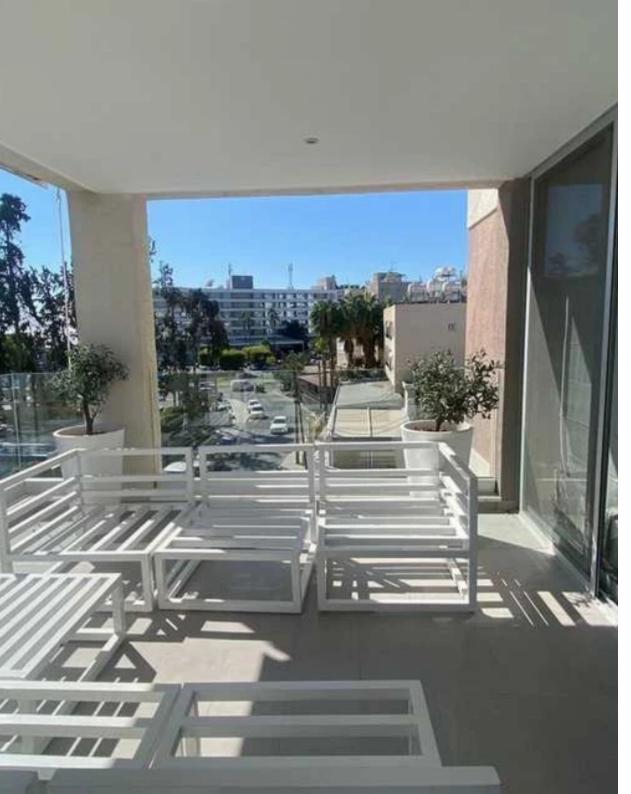

Parking spaces: Covered cars

Available from: 2024-11-15

Offered at: 3,30

Type: Penthouse

"""""Located in the most prestigious are of Germasogeia near to ''The ICON'' tower. Major Benefits: Spacious roof top Sea view Spacious internal space AC & Easy Access to highway Common Expenses included Covered Parking Private Spacious Storage Ready to rent immediately!""""""...