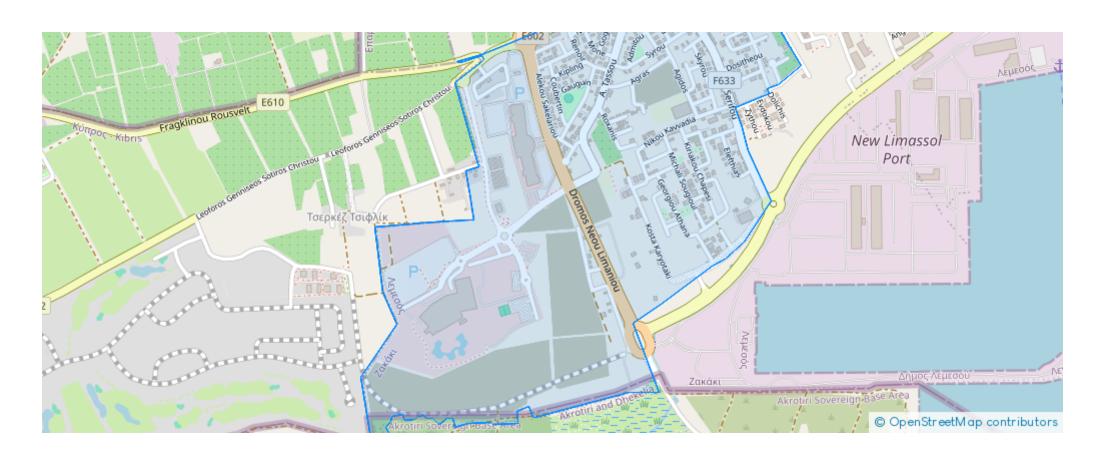

-Mall-Zakaki-3046 , Cyprus

**Offered at:** €2,500

**Estate ID:** 80923

**Ref:** ba5530593











NET internal area: 90



Bathrooms: 2



Bedrooms: 2



Parking spaces: Uncovered cars



Available from: 2024-11-15



Offered at: 2,500



Type: Apartment

exclusive amenities and all the services included! Flexible Payment: No deposit needed. Just 2 months' rent upfront. Fixed Services Included in the Price: • ? Free access to the gym • ? Communal pools • ? 24/7 security guard • ? Weekly housekeeping • ? Weekly linen & amp; towel change • ? Highspeed Internet • ? Utility bills (water & amp; electricity) included Sunset Gardens is located in the most up-and-coming neighbourhood of Limassol, adjacent to City of Dreams Mediterranean Casino Resort, near MyMall ...

## **Estate on map:**