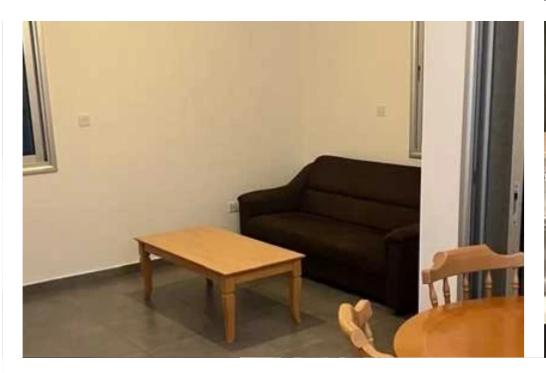

Bedrooms: 1

Parking spaces: Covered cars

Available from: 2024-11-15

Offered at: 1,050

Type: Apartment

""""Spacious one-bedroom situated close to Makedonias Avenue with easy access to shopping, supermarkets, and dining options. Minutes from Limassol's Old Town and marina, known for vibrant cafes, nightlife, and local culture. Fully renovated Fully furnished Appliances such as a dishwasher and fridge Covered area 65 sq.m. Modern, open layout ideal for small families or professionals. Close to the Eratosthenes Centre of Excellence and Cyprus University of Technology Rent of €1,100 per month includes common expenses.""""...