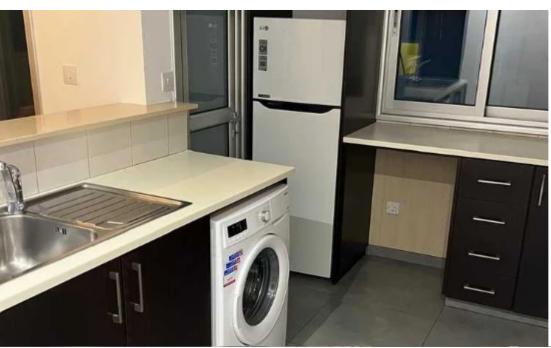

Bedrooms: 1

Parking spaces: Covered cars

Available from: 2024-11-15

Offered at: 1,050

Type: Apartment

""""Spacious one-bedroom situated close to Makedonias Avenue with easy access to shopping, supermarkets, and dining options. Minutes from Limassol's Old Town and marina, known for vibrant cafes, nightlife, and local culture. Fully renovated Fully furnished Appliances such as a dishwasher and fridge Covered area 65 sq.m. Modern, open layout ideal for small families or professionals. Close to the Eratosthenes Centre of Excellence and Cyprus University of Technology Rent of €1,100 per month includes common expenses.""""...