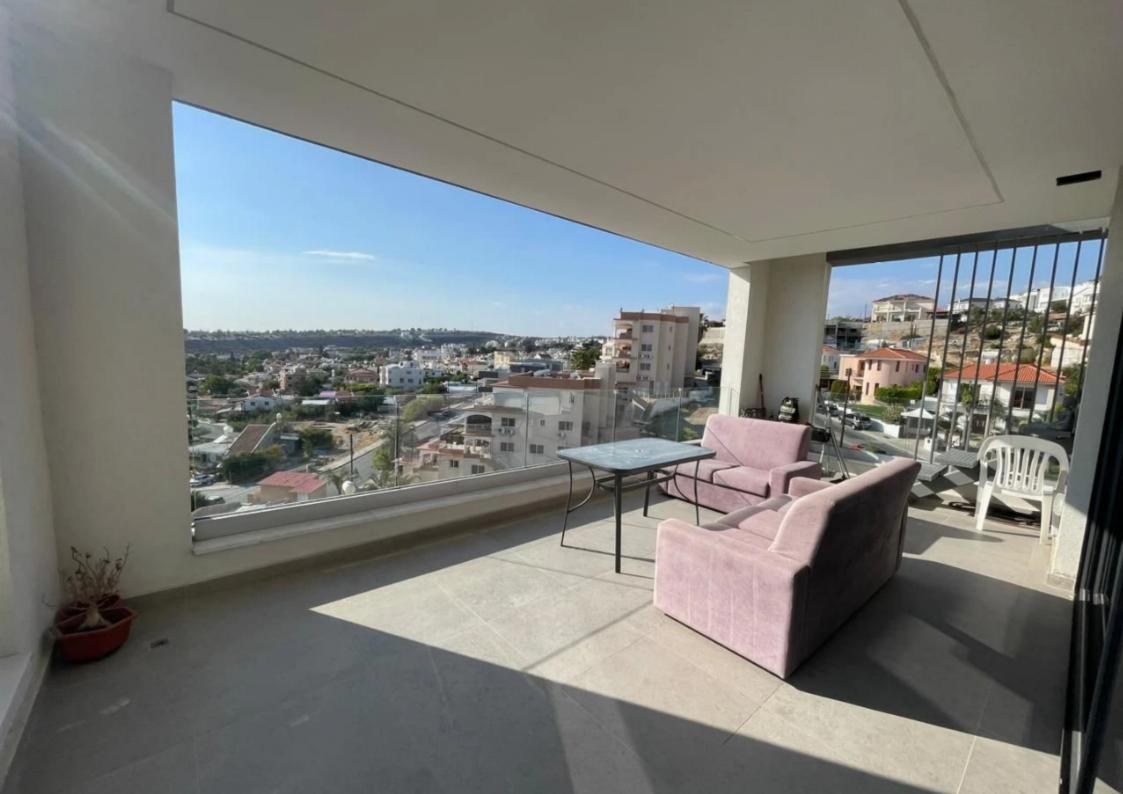

Parking spaces: 2 cars

Available from: 2024-11-15

Offered at: 3,500

Type: Penthouse

- \*\*Area:\*\* 197 m² - \*\*Type:\*\* Penthouse - \*\*Parking:\*\* 2 Covered Spaces - \*\*Furnishing:\*\* Partially Furnished - \*\*Features Included:\*\* Jacuzzi, Private Roof Garden, Parking, Elevator, Balcony, Storage Room - \*\*Energy Efficiency:\*\* Class A - \*\*Government Support Scheme:\*\* Not Applicable - \*\*Bedrooms:\*\* 4 (including an extra room on the roof) - \*\*Bathrooms:\*\* 3 \*\*Description:\*\* This luxurious 3+1 bedroom penthouse in one of Limassol's most sought-after locations is now available for rent. Situated just one minute from the roundabout, it offers convenient access to the motorway, connecting all major cities across the island. The property features: - 3 spacious bed...