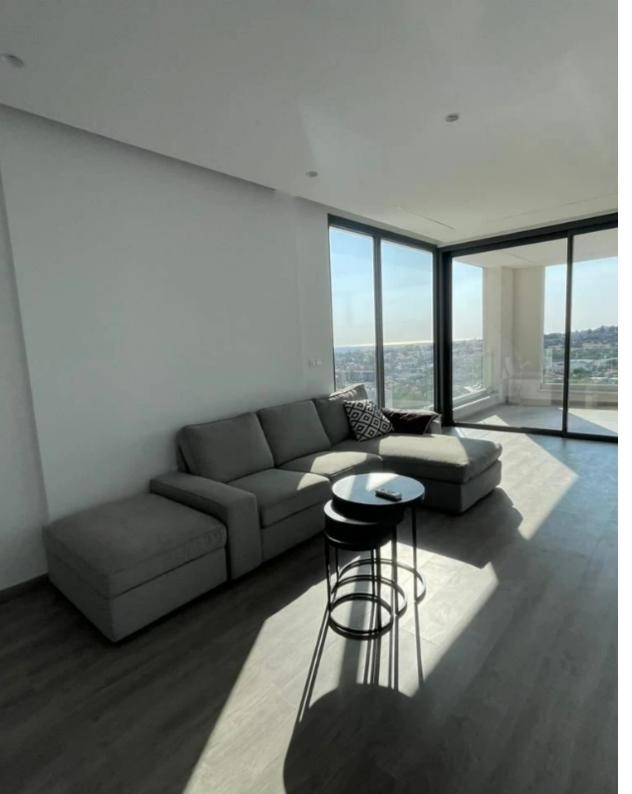

Parking spaces: 2 cars

Available from: 2024-11-15

Offered at: 3,500

Type: Penthouse

- \*\*Area:\*\* 197 m² - \*\*Type:\*\* Penthouse - \*\*Parking:\*\* 2 Covered Spaces - \*\*Furnishing:\*\* Partially Furnished - \*\*Features Included:\*\* Jacuzzi, Private Roof Garden, Parking, Elevator, Balcony, Storage Room - \*\*Energy Efficiency:\*\* Class A - \*\*Government Support Scheme:\*\* Not Applicable - \*\*Bedrooms:\*\* 4 (including an extra room on the roof) - \*\*Bathrooms:\*\* 3 \*\*Description:\*\* This luxurious 3+1 bedroom penthouse in one of Limassol's most sought-after locations is now available for rent. Situated just one minute from the roundabout, it offers convenient access to the motorway, connecting all major cities across the island. The property features: - 3 spacious bed...