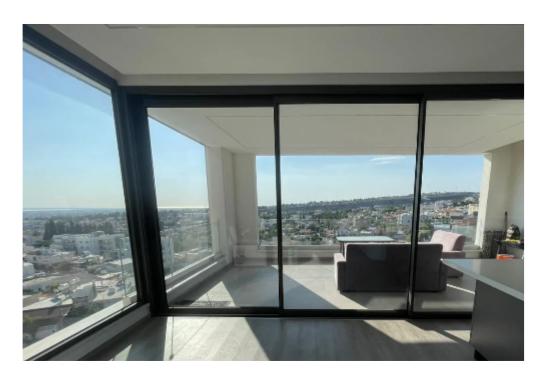

Parking spaces: 2 cars

Available from: 2024-11-15

Offered at: 3,500

Type: Penthouse

- \*\*Area:\*\* 197 m² - \*\*Type:\*\* Penthouse - \*\*Parking:\*\* 2 Covered Spaces - \*\*Furnishing:\*\* Partially Furnished - \*\*Features Included:\*\* Jacuzzi, Private Roof Garden, Parking, Elevator, Balcony, Storage Room - \*\*Energy Efficiency:\*\* Class A - \*\*Government Support Scheme:\*\* Not Applicable - \*\*Bedrooms:\*\* 4 (including an extra room on the roof) - \*\*Bathrooms:\*\* 3 \*\*Description:\*\* This luxurious 3+1 bedroom penthouse in one of Limassol's most sought-after locations is now available for rent. Situated just one minute from the roundabout, it offers convenient access to the motorway, connecting all major cities across the island. The property features: - 3 spacious bed...