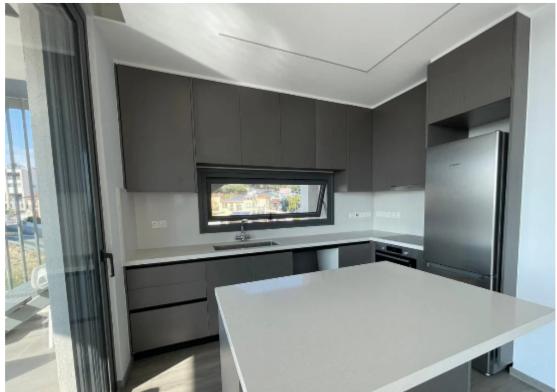

Parking spaces: 2 cars

Available from: 2024-11-15

Offered at: 3,500

Type: Penthouse

- \*\*Area:\*\* 197 m² - \*\*Type:\*\* Penthouse - \*\*Parking:\*\* 2 Covered Spaces - \*\*Furnishing:\*\* Partially Furnished - \*\*Features Included:\*\* Jacuzzi, Private Roof Garden, Parking, Elevator, Balcony, Storage Room - \*\*Energy Efficiency:\*\* Class A - \*\*Government Support Scheme:\*\* Not Applicable - \*\*Bedrooms:\*\* 4 (including an extra room on the roof) - \*\*Bathrooms:\*\* 3 \*\*Description:\*\* This luxurious 3+1 bedroom penthouse in one of Limassol's most sought-after locations is now available for rent. Situated just one minute from the roundabout, it offers convenient access to the motorway, connecting all major cities across the island. The property features: - 3 spacious bed...