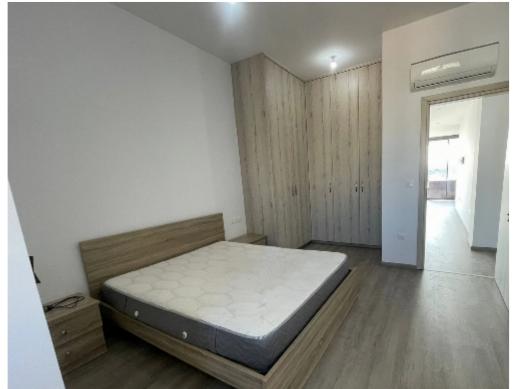

Parking spaces: 2 cars

Available from: 2024-11-15

Offered at: 3,500

Type: Penthouse

- \*\*Area:\*\* 197 m² - \*\*Type:\*\* Penthouse - \*\*Parking:\*\* 2 Covered Spaces - \*\*Furnishing:\*\* Partially Furnished - \*\*Features Included:\*\* Jacuzzi, Private Roof Garden, Parking, Elevator, Balcony, Storage Room - \*\*Energy Efficiency:\*\* Class A - \*\*Government Support Scheme:\*\* Not Applicable - \*\*Bedrooms:\*\* 4 (including an extra room on the roof) - \*\*Bathrooms:\*\* 3 \*\*Description:\*\* This luxurious 3+1 bedroom penthouse in one of Limassol's most sought-after locations is now available for rent. Situated just one minute from the roundabout, it offers convenient access to the motorway, connecting all major cities across the island. The property features: - 3 spacious bed...