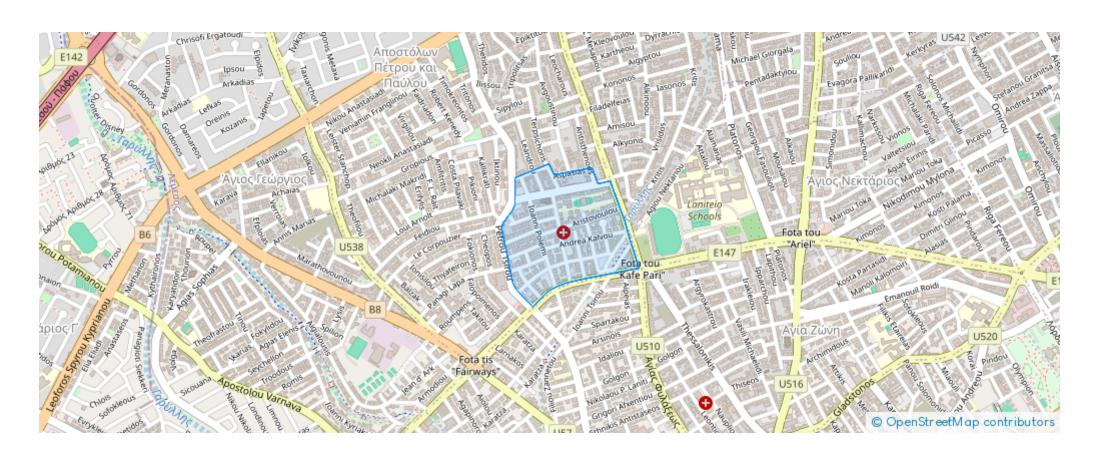

windows • Air conditions in all rooms • Fully fitted kitchen • Washing machine • Dish Washing machine • Fitted wardrobes & Double glazed windows • Air conditions in all rooms • Fully fitted kitchen • Washing machine • Dish Washing machine • Fitted wardrobes & Double glazed windows • Air conditions in all rooms • Fully fitted kitchen • Curtains & Double glazed windows • Air conditions in all rooms • Fitted wardrobes & Double glazed windows • Curtains & Double glazed windows • Air conditions in all rooms • Fitted wardrobes & Double glazed windows • Air conditions • One washing washing machine • Fitted wardrobes & Double glazed windows • Air conditions • One washing washing washing machine • Fitted wardrobes & Double glazed windows • Air conditions • One washing wash

## **Estate on map:**