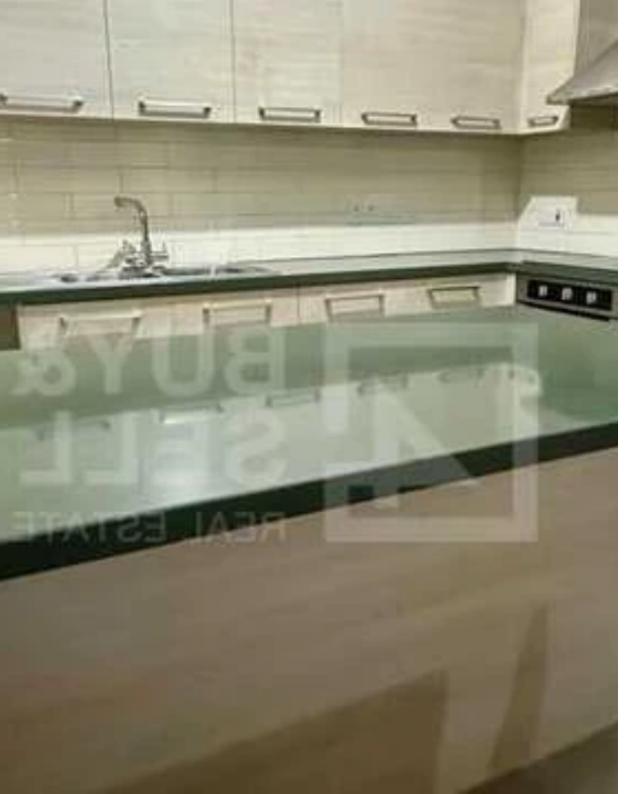

Parking spaces: Covered cars

Available from: 2024-11-15

Offered at: 1,400

Type: Apartment

restaurants. Enjoy easy access to the highway and city center, making it ideal for both convenience and connectivity. ? Apartment Features: Rooms: 2 cozy bedrooms and 1 modern bathroom, combined with an open-plan kitchen and living area for a spacious feel. Balcony: Private balcony offering serene views of the surrounding neighborhood—perfect for relaxing evenings. Parking: Includes a private parking space. Condition: Excellently maintained and ready for immediate move-in. ? Pet-Friendly: Bring your beloved pets along! This apartme...