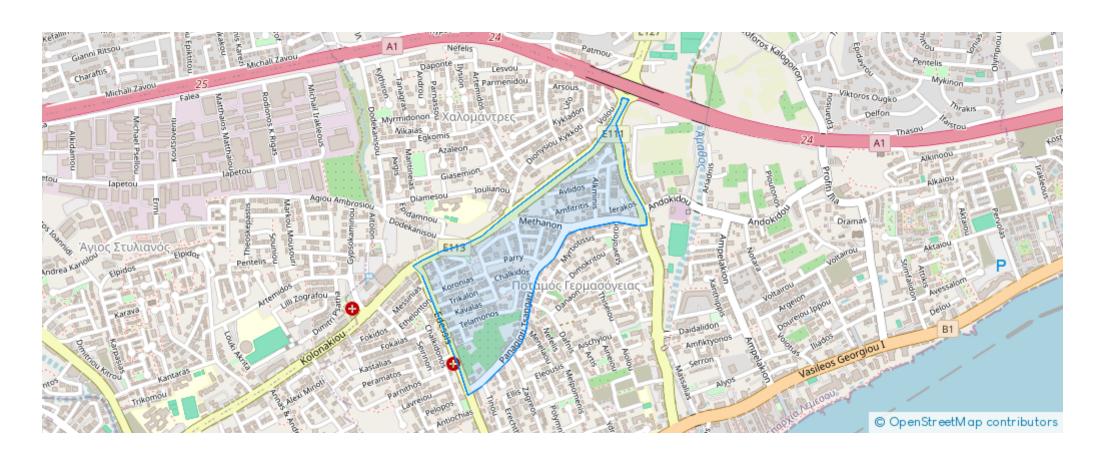

at: €2,200

**Estate ID:** 81018

**Ref:** ba5529408











NET internal area: 175



Bathrooms: 1



Bedrooms: 3



Parking spaces: No cars



Available from: 2024-11-15



Offered at: 2,200



Type: SemidetachedHouse

a comfortable living environment, perfect for families or professionals. With three well-appointed bedrooms and a bright bathroom, this villa provides both style and convenience. The ground floor layout maximizes space and natural light, creating a warm and inviting atmosphere throughout. The villa comes fully furnished, allowing you to move in with ease and start enjoying your new home right away. Potamos Germasogia is known for its vibrant community and convenient access to various amenities. You will find a selection of shops, restaurants...

## **Estate on map:**