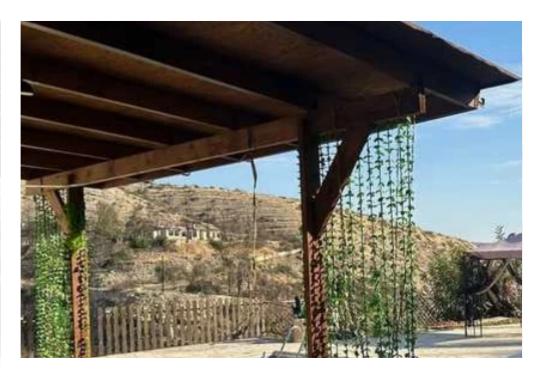

Parking spaces: Covered cars

Available from: 2024-11-15

Offered at: 2,200

Type: **PrivateHouse** 

House 180 sq.m. on a plot of land 1000 sq.m. Four bedrooms with air conditioning. Three toilets two bathrooms. Living room fireplace central heating kitchen. Fully equipped with furniture and electrical appliances Storage garage gazebo swimming pool. Ten minutes drive from private schools in Palodia....