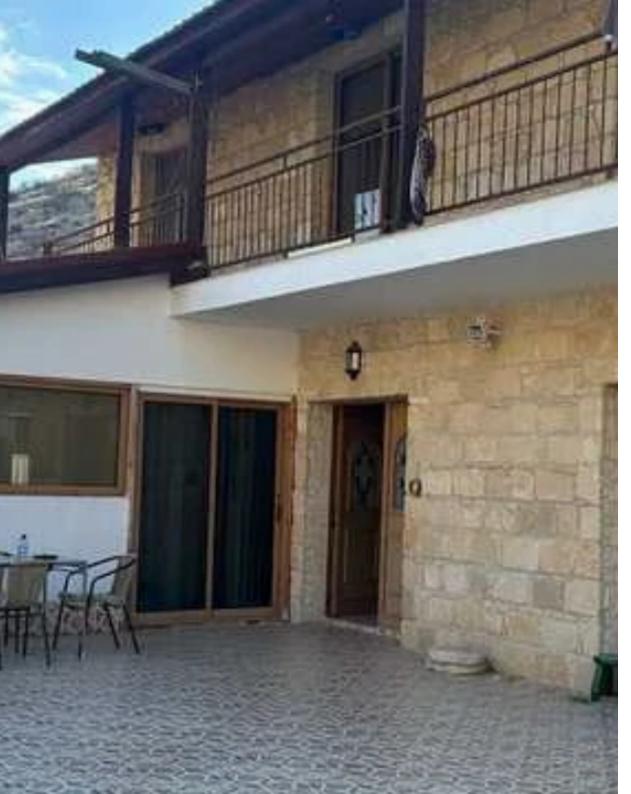

## 4-bedroom detached house to rent

Limassol, Spitali-4550, Cyprus

**Offered at:** €2,200

**Estate ID:** 81028

**Ref:** ba5529551

NET internal area: 180

Bathrooms: 2

Bedrooms: 4

Parking spaces: Covered cars

Available from: 2024-11-15

Offered at: 2,200

Type: **PrivateHouse** 

House 180 sq.m. on a plot of land 1000 sq.m. Four bedrooms with air conditioning. Three toilets two bathrooms. Living room fireplace central heating kitchen. Fully equipped with furniture and electrical appliances Storage garage gazebo swimming pool. Ten minutes drive from private schools in Palodia....