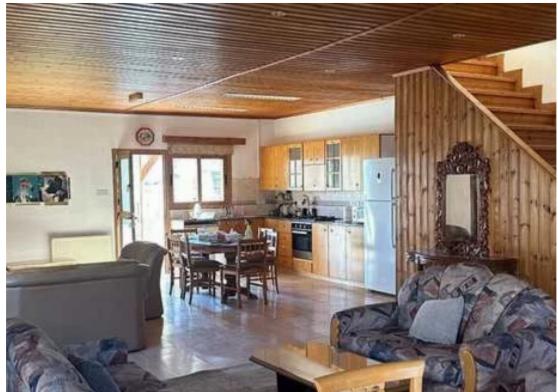

Parking spaces: Covered cars

Available from: 2024-11-15

Offered at: 2,200

Type: **PrivateHouse** 

House 180 sq.m. on a plot of land 1000 sq.m. Four bedrooms with air conditioning. Three toilets two bathrooms. Living room fireplace central heating kitchen. Fully equipped with furniture and electrical appliances Storage garage gazebo swimming pool. Ten minutes drive from private schools in Palodia....