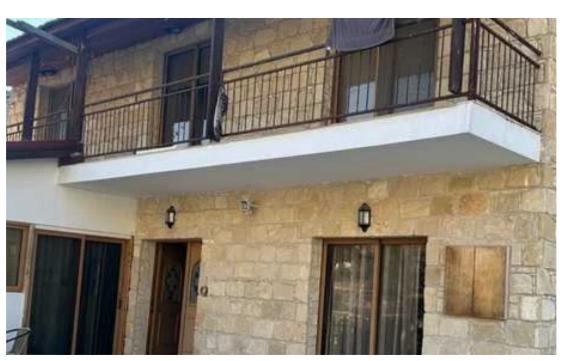

## 4-bedroom detached house to rent

Limassol, Spitali-4550, Cyprus

**Offered at:** €2,200

**Estate ID:** 81028

**Ref:** ba5529551

NET internal area: 180

Bathrooms: 2

Bedrooms: 4

Parking spaces: Covered cars

Available from: 2024-11-15

Offered at: 2,200

Type: **PrivateHouse** 

House 180 sq.m. on a plot of land 1000 sq.m. Four bedrooms with air conditioning. Three toilets two bathrooms. Living room fireplace central heating kitchen. Fully equipped with furniture and electrical appliances Storage garage gazebo swimming pool. Ten minutes drive from private schools in Palodia....