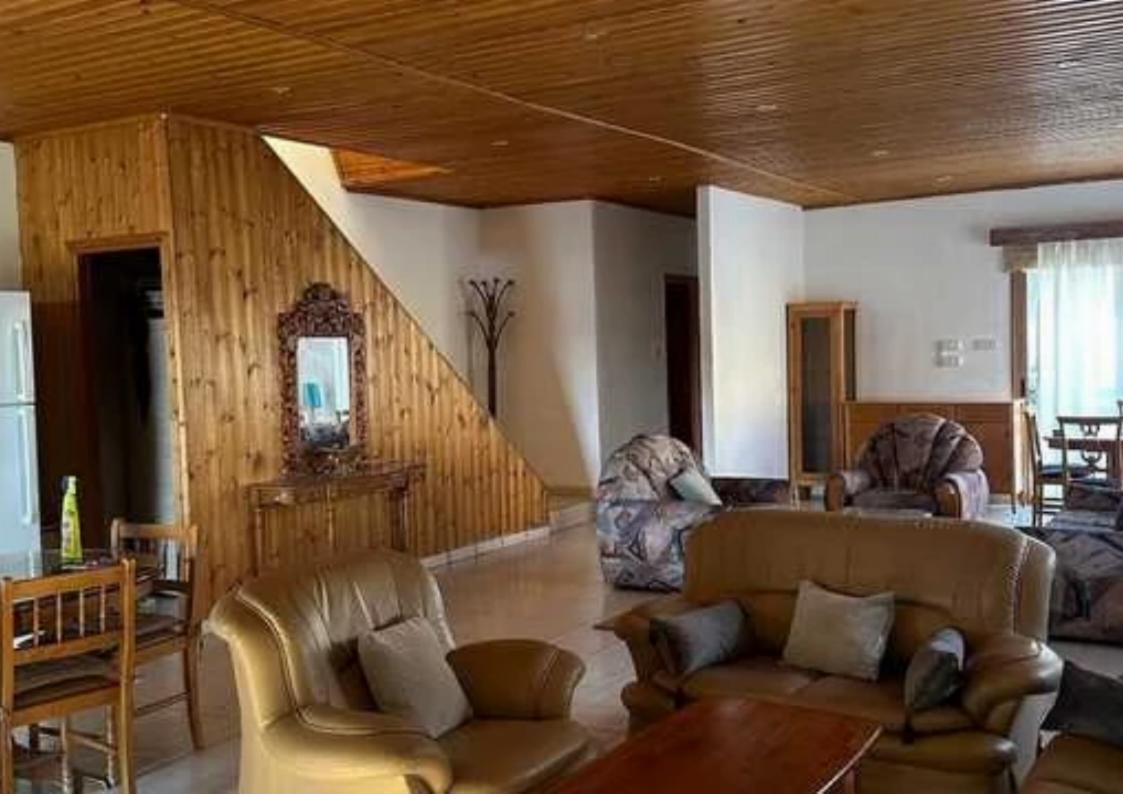

Parking spaces: Covered cars

Available from: 2024-11-15

Offered at: 2,200

Type: **PrivateHouse** 

House 180 sq.m. on a plot of land 1000 sq.m. Four bedrooms with air conditioning. Three toilets two bathrooms. Living room fireplace central heating kitchen. Fully equipped with furniture and electrical appliances Storage garage gazebo swimming pool. Ten minutes drive from private schools in Palodia....