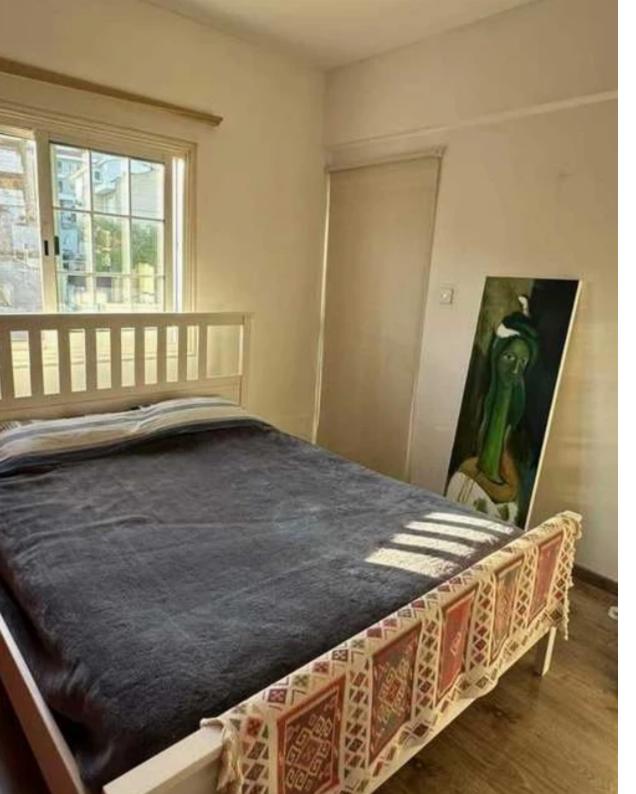

Parking spaces: Uncovered cars

Available from: 2024-11-15

Offered at: 1,300

Type: Apartment

of Mesa Geitonia. It has three bedrooms, a storage room, a separated fully equipped kitchen with a fridge/electric cooker/expandable dining table and 4 lovely chairs, a bathroom and a bright living room, and a private parking spot. All bedrooms/living room/kitchen have access to a veranda. It has a fridge, washing machine, electric cooker, solar panels, a double bed, its mattress, air condition in all bedrooms and living room, a corner 3-seated sofa with chaise longue, and a TV stand. It is not offered for groups or multiple individuals sha...