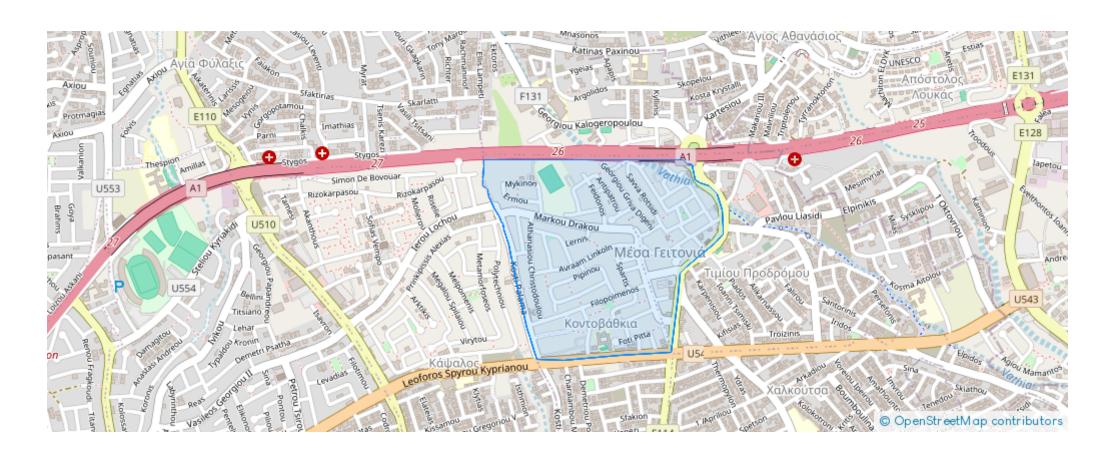

**Offered at:** €350,000

**Estate ID:** 81103

Ref: ba5531221











NET internal area: 89



Bathrooms: 2



Bedrooms: 2



Parking spaces: Covered cars



Available from: 2024-11-16



Offered at: 350,000



Type: Apartment

and 10 minutes from Limassol's city center, this property provides exceptional accessibility. Designed with meticulous attention to detail, each apartment offers a modern, high-quality living space complemented by spacious verandas and private gardens, making it a prime choice for both investors and buyers. Set in a peaceful neighborhood, this residence combines comfort with elegance. Its proximity to schools, shops, banks, and essential services enhances its appeal, making it ideal for those seeking an exclusive urban living experien...

## **Estate on map:**