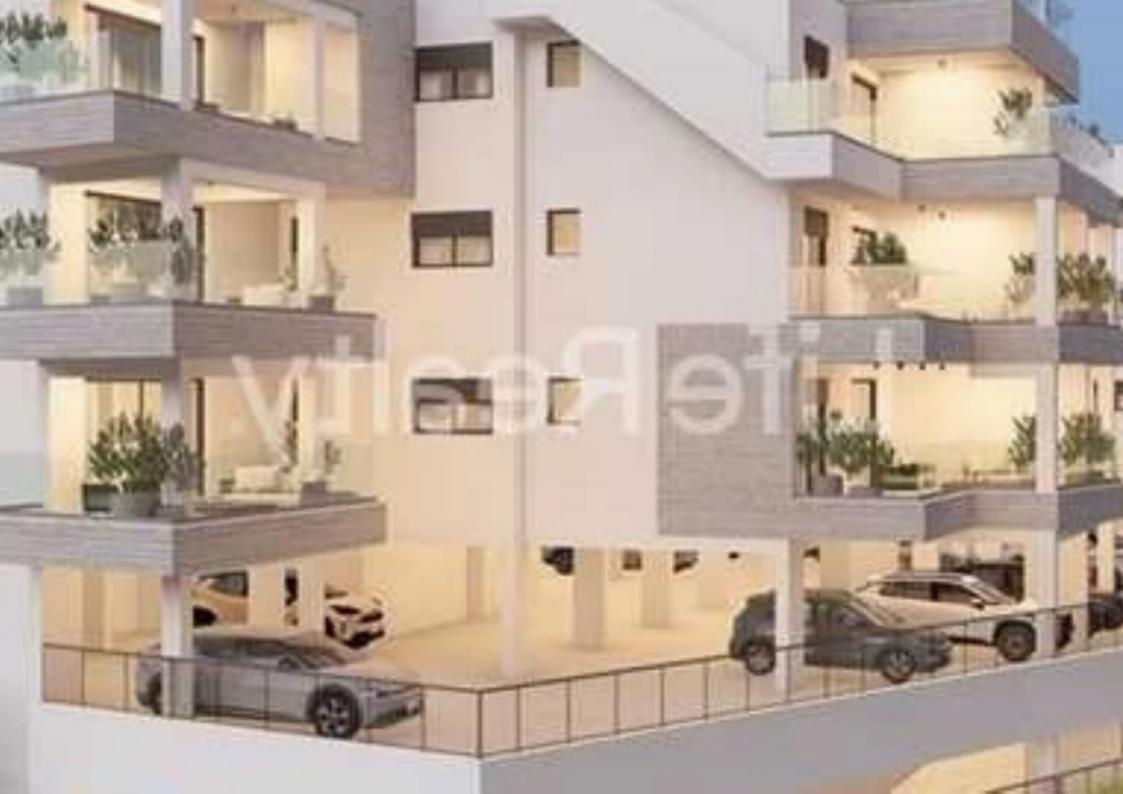

## 2-bedroom apartment f?r s?le

Limassol, Kalogeropouleio-Gymnasium-Kodobathkia-Mesa-Geitonia-4002, Cyprus

**Offered at:** €350,000

**Estate ID:** 81103

Ref: ba5531221

NET internal area: 89

Bathrooms: 2

Bedrooms: 2

Parking spaces: Covered cars

Available from: 2024-11-16

Offered at: 350,000

Type: Apartment

and 10 minutes from Limassol's city center, this property provides exceptional accessibility. Designed with meticulous attention to detail, each apartment offers a modern, high-quality living space complemented by spacious verandas and private gardens, making it a prime choice for both investors and buyers. Set in a peaceful neighborhood, this residence combines comfort with elegance. Its proximity to schools, shops, banks, and essential services enhances its appeal, making it ideal for those seeking an exclusive urban living experien...