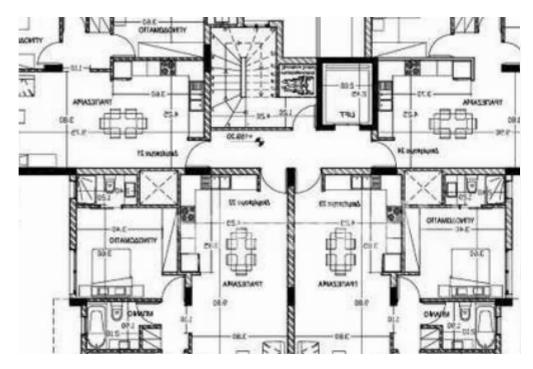

## 2-bedroom apartment f?r s?le

Limassol, Kalogeropouleio-Gymnasium-Kodobathkia-Mesa-Geitonia-4002, Cyprus

**Offered at:** €350,000

**Estate ID:** 81103

Ref: ba5531221

NET internal area: 89

Bathrooms: 2

Bedrooms: 2

Parking spaces: Covered cars

Available from: 2024-11-16

Offered at: 350,000

Type: Apartment

and 10 minutes from Limassol's city center, this property provides exceptional accessibility. Designed with meticulous attention to detail, each apartment offers a modern, high-quality living space complemented by spacious verandas and private gardens, making it a prime choice for both investors and buyers. Set in a peaceful neighborhood, this residence combines comfort with elegance. Its proximity to schools, shops, banks, and essential services enhances its appeal, making it ideal for those seeking an exclusive urban living experien...