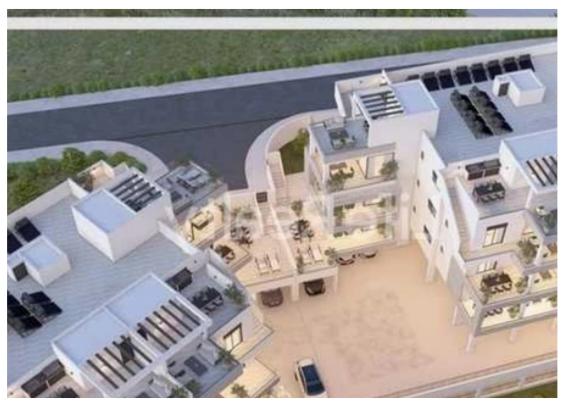

## 2-bedroom apartment f?r s?le

Limassol, Kalogeropouleio-Gymnasium-Kodobathkia-Mesa-Geitonia-4002, Cyprus

**Offered at:** €350,000

**Estate ID:** 81103

Ref: ba5531221

NET internal area: 89

Bathrooms: 2

Bedrooms: 2

Parking spaces: Covered cars

Available from: 2024-11-16

Offered at: 350,000

Type: Apartment

and 10 minutes from Limassol's city center, this property provides exceptional accessibility. Designed with meticulous attention to detail, each apartment offers a modern, high-quality living space complemented by spacious verandas and private gardens, making it a prime choice for both investors and buyers. Set in a peaceful neighborhood, this residence combines comfort with elegance. Its proximity to schools, shops, banks, and essential services enhances its appeal, making it ideal for those seeking an exclusive urban living experien...