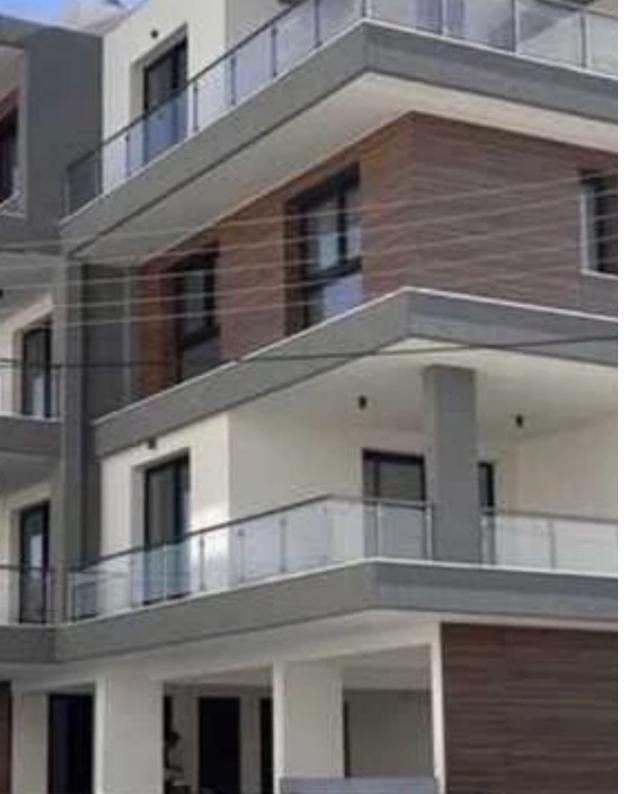

## 2-bedroom apartment f?r s?le

Limassol, Panthea-Mesa-Geitonia-4007, Cyprus

**Offered at:** €315,000

**Estate ID:** 81111

**Ref:** ba5531371

NET internal area: 112

Bathrooms: 1

Bedrooms: 2

Parking spaces: Covered cars

Available from: 2024-11-16

Offered at: 315,000

Type: Apartment

"""""Delivery 10/2024 Just completed Excellent location, centrally located in mess geitonia with easy access to the highway Modern design Close to amenities Energy efficiency A 1st floor 112m2 total area 2 bedrooms 2 bathrooms Covered parking Storage room Great option for investment with potential €2000+ rental return per month CSC Zyprus Property Group LTD Licensed and Registered tReal Estate Agency