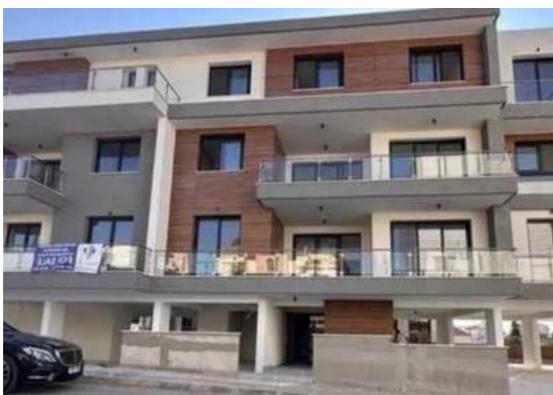

## 2-bedroom apartment f?r s?le

Limassol, Panthea-Mesa-Geitonia-4007, Cyprus

**Offered at:** €315,000

**Estate ID:** 81111

**Ref:** ba5531371

NET internal area: 112

Bathrooms: 1

Bedrooms: 2

Parking spaces: Covered cars

Available from: 2024-11-16

Offered at: 315,000

Type: Apartment

"""""Delivery 10/2024 Just completed Excellent location, centrally located in mess geitonia with easy access to the highway Modern design Close to amenities Energy efficiency A 1st floor 112m2 total area 2 bedrooms 2 bathrooms Covered parking Storage room Great option for investment with potential €2000+ rental return per month CSC Zyprus Property Group LTD Licensed and Registered tReal Estate Agency

CREA Registration tNo. 742 and CREA License No. 378/gE""""""""...