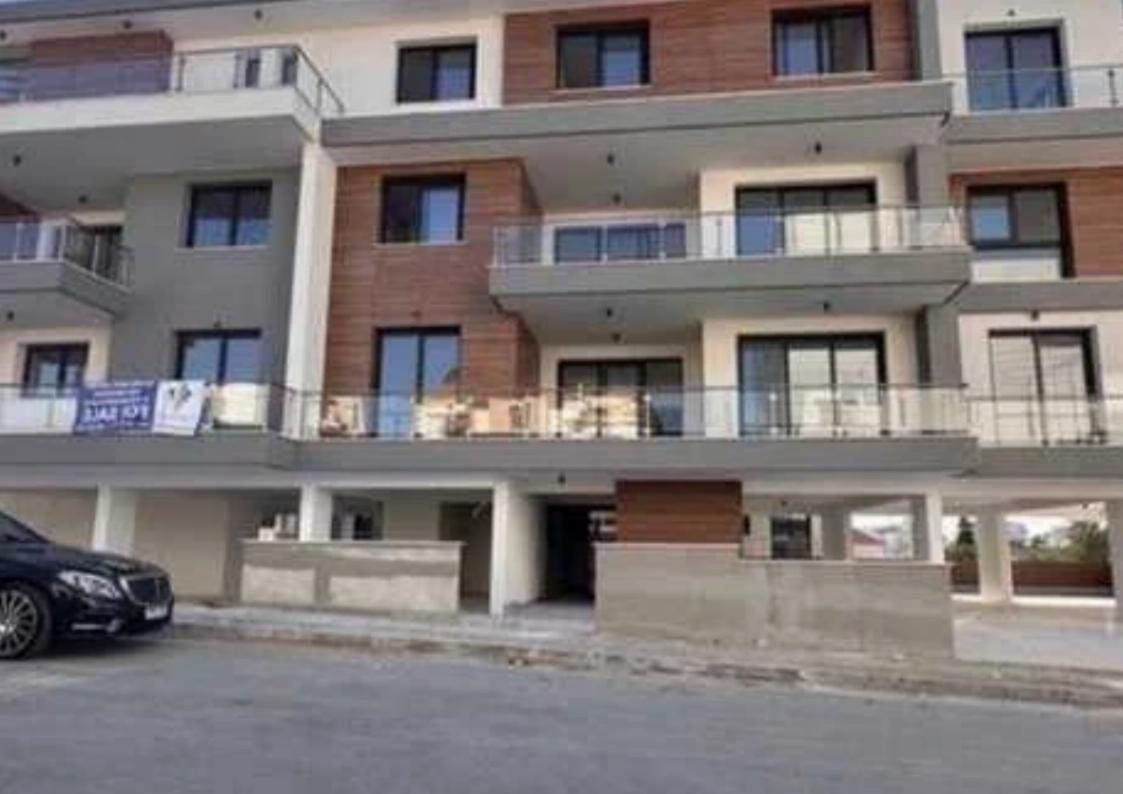

## 2-bedroom apartment f?r s?le

Limassol, Panthea-Mesa-Geitonia-4007, Cyprus

**Offered at:** €315,000

**Estate ID:** 81111

**Ref:** ba5531371

NET internal area: 112

Bathrooms: 1

Bedrooms: 2

Parking spaces: Covered cars

Available from: 2024-11-16

Offered at: 315,000

Type: Apartment

"""""Delivery 10/2024 Just completed Excellent location, centrally located in mess geitonia with easy access to the highway Modern design Close to amenities Energy efficiency A 1st floor 112m2 total area 2 bedrooms 2 bathrooms Covered parking Storage room Great option for investment with potential €2000+ rental return per month CSC Zyprus Property Group LTD Licensed and Registered tReal Estate Agency

CREA Registration tNo. 742 and CREA License No. 378/gE""""""""...