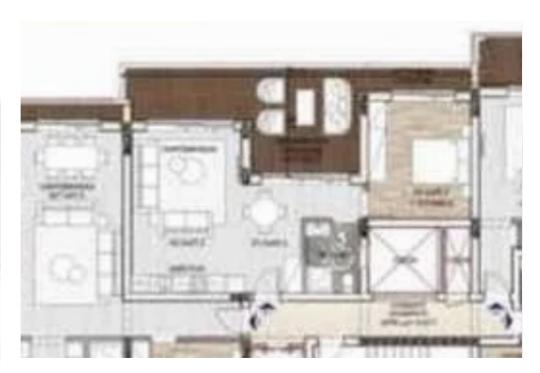

## 2-bedroom apartment f?r s?le

Limassol, Panthea-Mesa-Geitonia-4007, Cyprus

**Offered at:** €315,000

**Estate ID:** 81111

**Ref:** ba5531371

NET internal area: 112

Bathrooms: 1

Bedrooms: 2

Parking spaces: Covered cars

Available from: 2024-11-16

Offered at: 315,000

Type: Apartment

"""""Delivery 10/2024 Just completed Excellent location, centrally located in mess geitonia with easy access to the highway Modern design Close to amenities Energy efficiency A 1st floor 112m2 total area 2 bedrooms 2 bathrooms Covered parking Storage room Great option for investment with potential €2000+ rental return per month CSC Zyprus Property Group LTD Licensed and Registered tReal Estate Agency