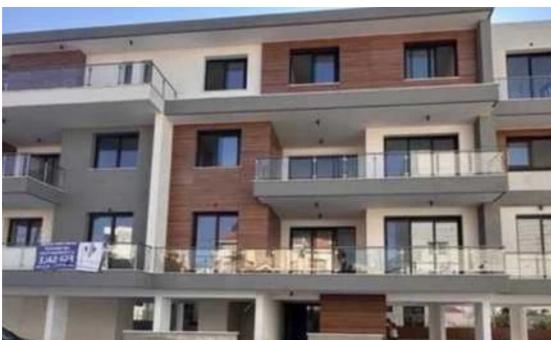

## 2-bedroom apartment f?r s?le

Limassol, Panthea-Mesa-Geitonia-4007, Cyprus

**Offered at:** €315,000

**Estate ID:** 81111

**Ref:** ba5531371

NET internal area: 112

Bathrooms: 1

Bedrooms: 2

Parking spaces: Covered cars

Available from: 2024-11-16

Offered at: 315,000

Type: Apartment

"""""Delivery 10/2024 Just completed Excellent location, centrally located in mess geitonia with easy access to the highway Modern design Close to amenities Energy efficiency A 1st floor 112m2 total area 2 bedrooms 2 bathrooms Covered parking Storage room Great option for investment with potential €2000+ rental return per month CSC Zyprus Property Group LTD Licensed and Registered tReal Estate Agency