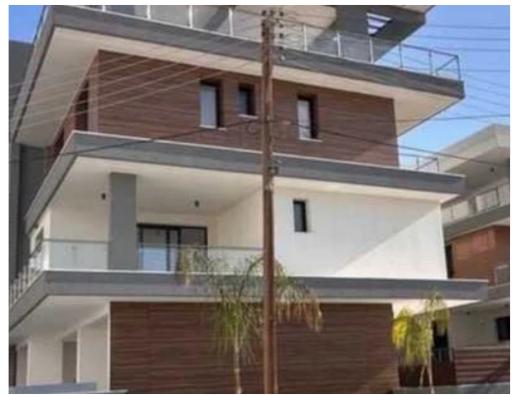

## 2-bedroom apartment f?r s?le

Limassol, Panthea-Mesa-Geitonia-4007, Cyprus

**Offered at:** €315,000

**Estate ID:** 81111

**Ref:** ba5531371

NET internal area: 112

Bathrooms: 1

Bedrooms: 2

Parking spaces: Covered cars

Available from: 2024-11-16

Offered at: 315,000

Type: Apartment

"""""Delivery 10/2024 Just completed Excellent location, centrally located in mess geitonia with easy access to the highway Modern design Close to amenities Energy efficiency A 1st floor 112m2 total area 2 bedrooms 2 bathrooms Covered parking Storage room Great option for investment with potential €2000+ rental return per month CSC Zyprus Property Group LTD Licensed and Registered tReal Estate Agency