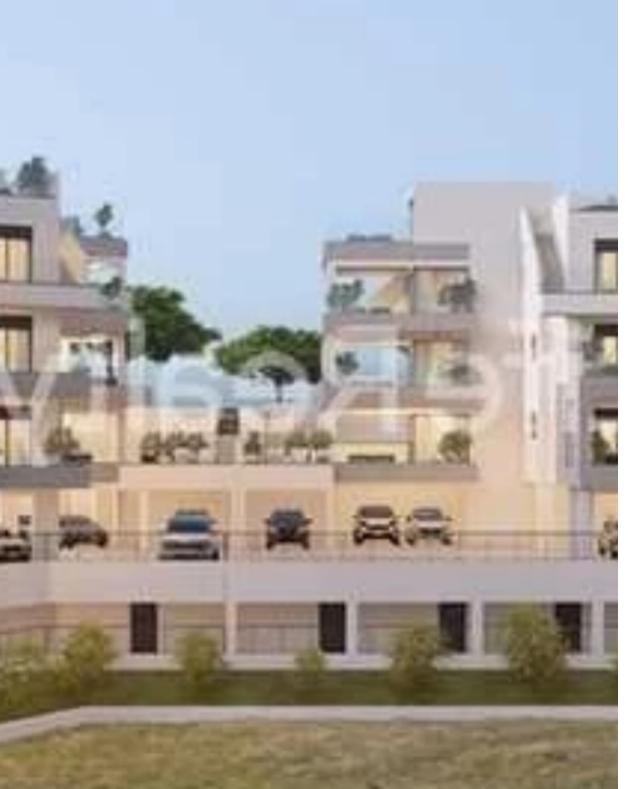

## 2-bedroom apartment f?r s?le

Limassol, Primary-School-Agios-Athanasios-4106, Cyprus

Offered at: € 370,000 Estate ID: 81115 Ref: ba5531223

"""""""Presenting this remarkable three-floor building, located in Agios Athasios area, Limassol. Just a 5-minute drive from the highway and 10 minutes from Limassol's city center, this property offers convenient access to all the amenities. These apartments are located near schools, shops, banks, and other essential services, perfect for those seeking an upscale urban living experience. With its prime location and modern design, this property presents an ideal opportunity for both buyers and investors. Apartments Specifications: - Covered Areas: 88m2-90m2 - Covered Verandas: 14m2-23m2 - Uncovered Verandas: 6m2-7m2 Price From: €370.000+VAT Contact us ...