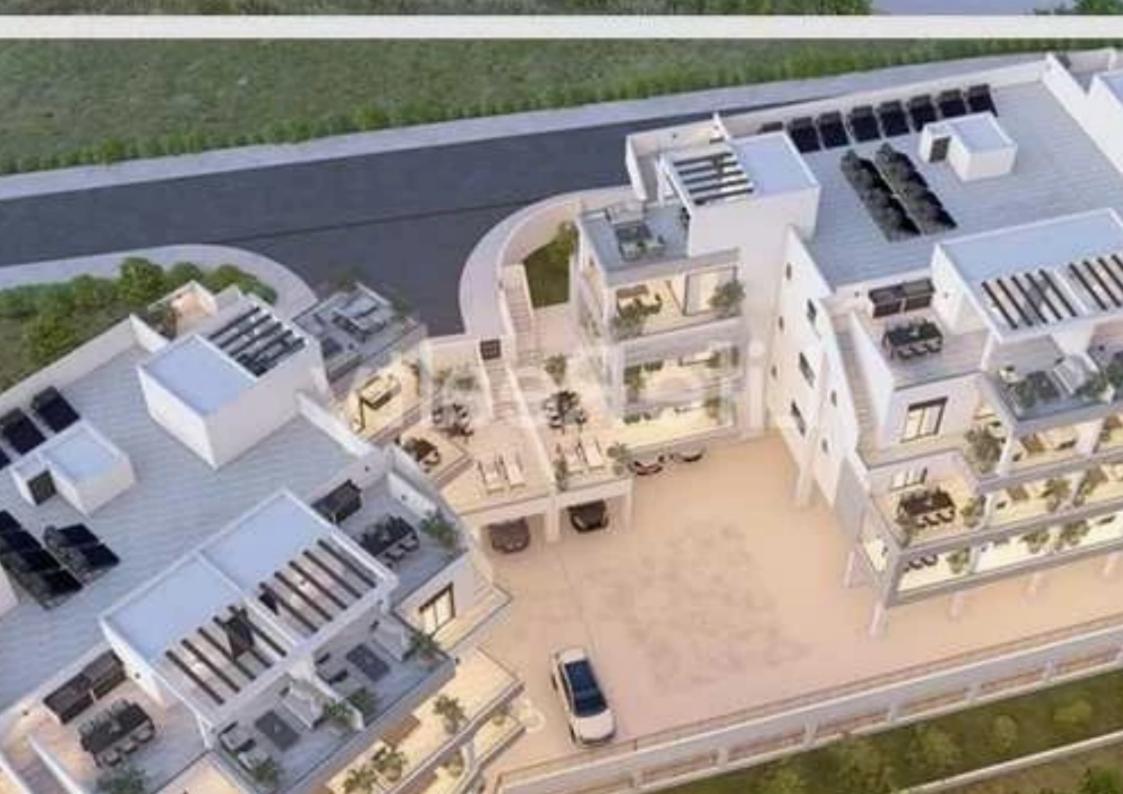

## 2-bedroom apartment f?r s?le

Limassol, Primary-School-Agios-Athanasios-4106, Cyprus

Offered at: € 370,000 Estate ID: 81115 Ref: ba5531223

"""""""Presenting this remarkable three-floor building, located in Agios Athasios area, Limassol. Just a 5-minute drive from the highway and 10 minutes from Limassol's city center, this property offers convenient access to all the amenities. These apartments are located near schools, shops, banks, and other essential services, perfect for those seeking an upscale urban living experience. With its prime location and modern design, this property presents an ideal opportunity for both buyers and investors. Apartments Specifications: - Covered Areas: 88m2-90m2 - Covered Verandas: 14m2-23m2 - Uncovered Verandas: 6m2-7m2 Price From: €370.000+VAT Contact us ...