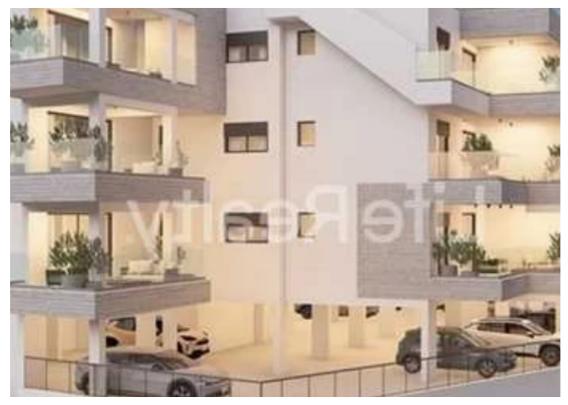

## 2-bedroom apartment f?r s?le

Limassol, Primary-School-Agios-Athanasios-4106, Cyprus

Offered at: € 370,000 Estate ID: 81115 Ref: ba5531223

"""""""Presenting this remarkable three-floor building, located in Agios Athasios area, Limassol. Just a 5-minute drive from the highway and 10 minutes from Limassol's city center, this property offers convenient access to all the amenities. These apartments are located near schools, shops, banks, and other essential services, perfect for those seeking an upscale urban living experience. With its prime location and modern design, this property presents an ideal opportunity for both buyers and investors. Apartments Specifications: - Covered Areas: 88m2-90m2 - Covered Verandas: 14m2-23m2 - Uncovered Verandas: 6m2-7m2 Price From: €370.000+VAT Contact us ...