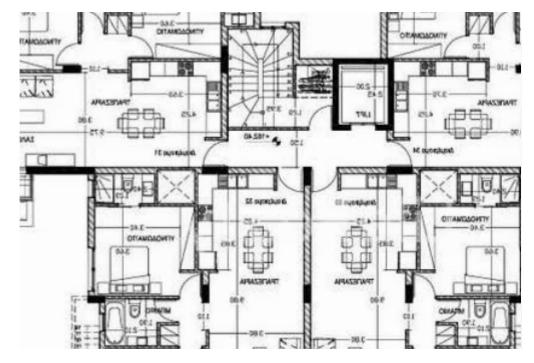

## 2-bedroom apartment f?r s?le

Limassol, Primary-School-Agios-Athanasios-4106, Cyprus

Offered at: € 370,000 Estate ID: 81115 Ref: ba5531223

"""""""Presenting this remarkable three-floor building, located in Agios Athasios area, Limassol. Just a 5-minute drive from the highway and 10 minutes from Limassol's city center, this property offers convenient access to all the amenities. These apartments are located near schools, shops, banks, and other essential services, perfect for those seeking an upscale urban living experience. With its prime location and modern design, this property presents an ideal opportunity for both buyers and investors. Apartments Specifications: - Covered Areas: 88m2-90m2 - Covered Verandas: 14m2-23m2 - Uncovered Verandas: 6m2-7m2 Price From: €370.000+VAT Contact us ...