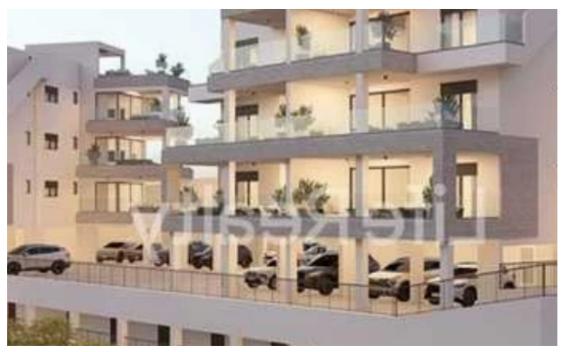

## 2-bedroom apartment f?r s?le

Limassol, Primary-School-Agios-Athanasios-4106, Cyprus

Offered at: € 370,000 Estate ID: 81115 Ref: ba5531223

"""""""Presenting this remarkable three-floor building, located in Agios Athasios area, Limassol. Just a 5-minute drive from the highway and 10 minutes from Limassol's city center, this property offers convenient access to all the amenities. These apartments are located near schools, shops, banks, and other essential services, perfect for those seeking an upscale urban living experience. With its prime location and modern design, this property presents an ideal opportunity for both buyers and investors. Apartments Specifications: - Covered Areas: 88m2-90m2 - Covered Verandas: 14m2-23m2 - Uncovered Verandas: 6m2-7m2 Price From: €370.000+VAT Contact us ...