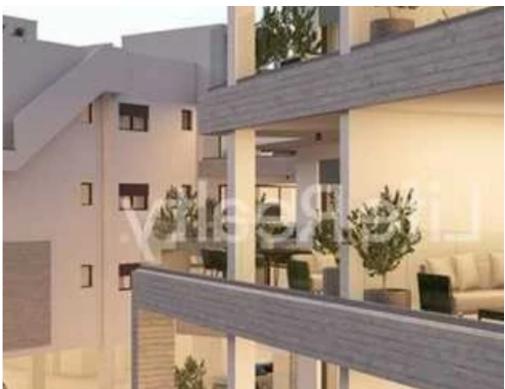

## 2-bedroom apartment f?r s?le

Limassol, Primary-School-Agios-Athanasios-4106, Cyprus

Offered at: € 370,000 Estate ID: 81115 Ref: ba5531223

"""""""Presenting this remarkable three-floor building, located in Agios Athasios area, Limassol. Just a 5-minute drive from the highway and 10 minutes from Limassol's city center, this property offers convenient access to all the amenities. These apartments are located near schools, shops, banks, and other essential services, perfect for those seeking an upscale urban living experience. With its prime location and modern design, this property presents an ideal opportunity for both buyers and investors. Apartments Specifications: - Covered Areas: 88m2-90m2 - Covered Verandas: 14m2-23m2 - Uncovered Verandas: 6m2-7m2 Price From: €370.000+VAT Contact us ...