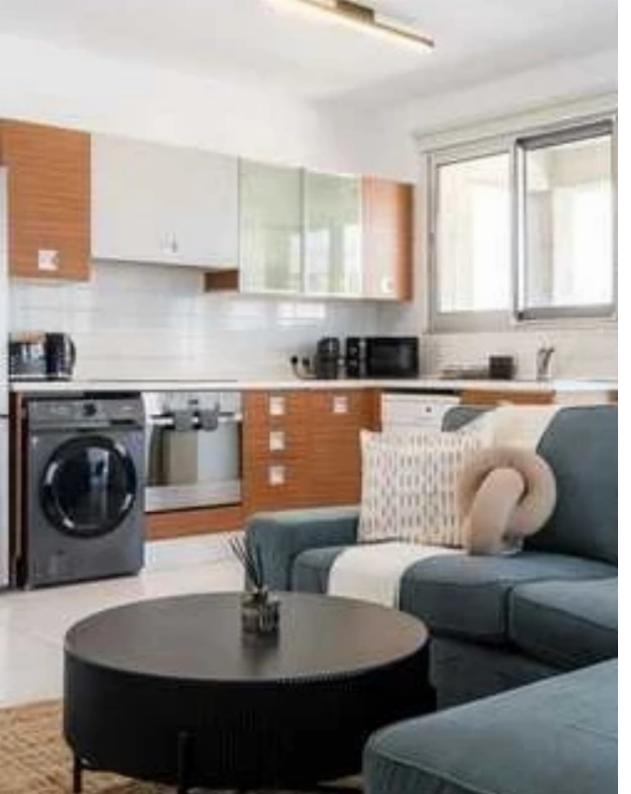

Available from: 2024-11-16

Offered at: 360,00

Type: **Penthouse** 

of a small residential building with only six apartments. The penthouse features 78 square meters of internal space, including a living and dining area with access to a covered veranda that offers open views. It has two comfortable bedrooms, one of en-suite, a family bathroom, and a guest W/C.