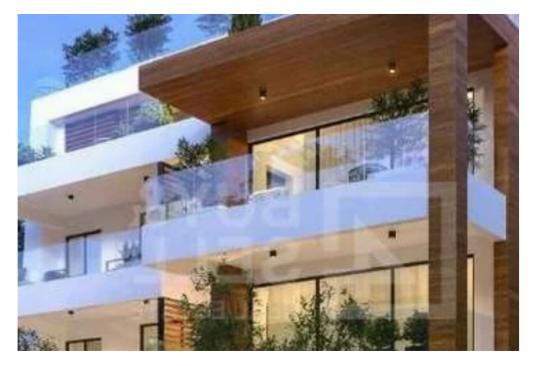

## 2-bedroom apartment f?r s?le

Limassol, Columbia-Chalomantres-Potamos-Germasogeias-4043, Cyprus

Offered at: €570,000 Estate ID: 81137 Ref: ba5530055

""""""""""""""""\*\*Germasogeia\*\* ? \*\*Available Now\*\* ? \*\*PRIME LOCATION\*\* ? \*\*Video on request\*\* ? The property is a luxurious 2-bedroom apartment located in the Columbia area of Germasogeia, Limassol. This modern apartment, built in 2021, offers high-end living in a prime location with easy access to all amenities. \*\*FEATURES\*\* ? \*\*Square Footage:\*\* 90 sqm ? \*\*Number of Bedrooms:\*\* 2 ? \*\*Number of Bathrooms:\*\* 2 ? \*\*Floor Level:\*\* 1st ? \*\*Parking Details:\*\* Covered ? \*\*Storage Details:\*\* Storage room ? \*\*Furniture/Appliances Included:\*\* Fully furnished ? \*\*Additional Features:\*\* Garden, Elevat...