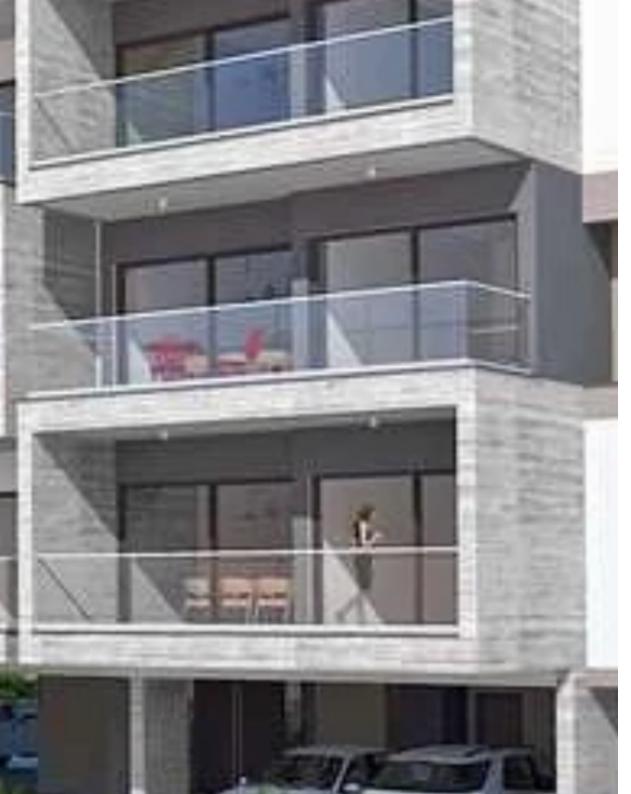

## 1-bedroom apartment f?r s?le

Limassol, Berengaria-Ville-Panagia-Evaggelistria-Kato-Polemidia-4158, Cyprus

**Offered at:** € 155,000

**Estate ID:** 81151

**Ref:** ba5530395

NET internal area: 66

Bathrooms: 1

Bedrooms: 1

Parking spaces: Covered cars

Available from: 2024-11-16

Offered at: 155,000

Type: **Apartmen** 

""""-LIMASSOL – Patriarchi Photiou street, POLEMIDIA -Excellent Location -Next to the new TEPAK (Cyprus University of Technology) -Easy access to various amenities -With covered parking space -Guarantee Investment Returns -Subject to VAT"""...