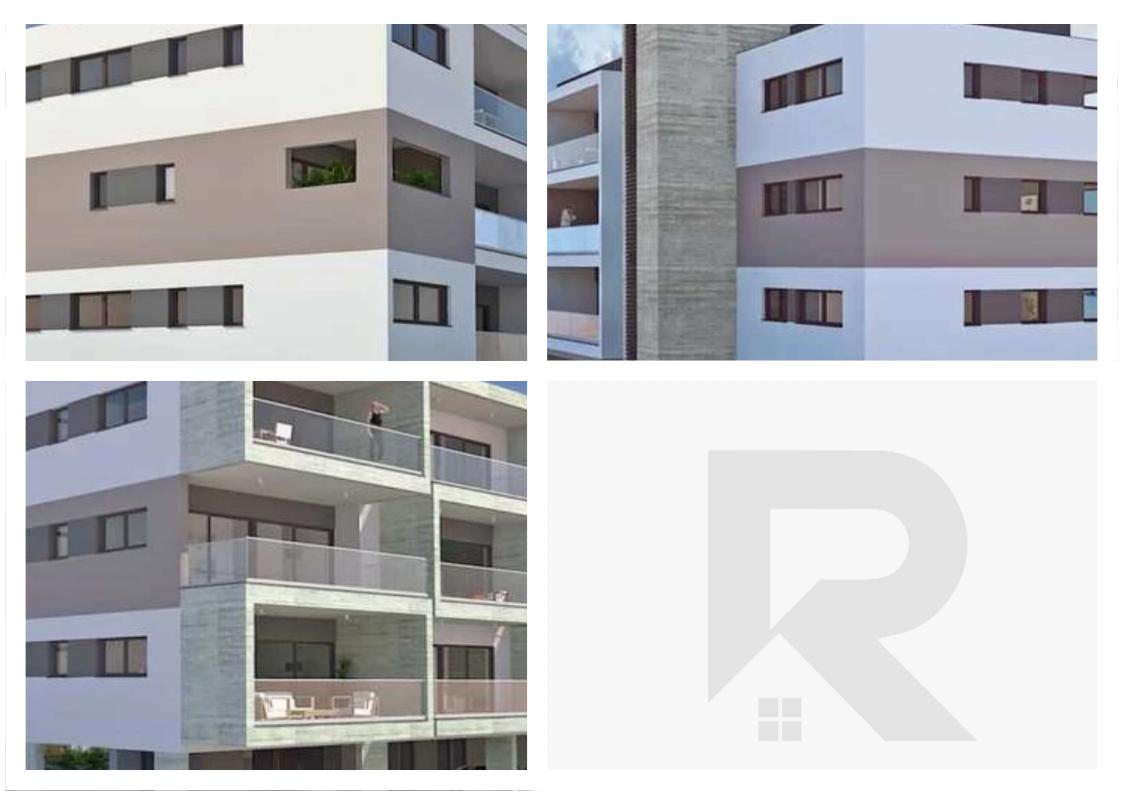

## 1-bedroom apartment f?r s?le

Limassol, Berengaria-Ville-Panagia-Evaggelistria-Kato-Polemidia-4158, Cyprus

**Offered at:** € 155,000

**Estate ID:** 81151

**Ref:** ba5530395

NET internal area: 66

Bathrooms: 1

Bedrooms: 1

Parking spaces: Covered cars

Available from: 2024-11-16

Offered at: 155,000

Type: **Apartmen** 

""""-LIMASSOL – Patriarchi Photiou street, POLEMIDIA -Excellent Location -Next to the new TEPAK (Cyprus University of Technology) -Easy access to various amenities -With covered parking space -Guarantee Investment Returns -Subject to VAT"""...