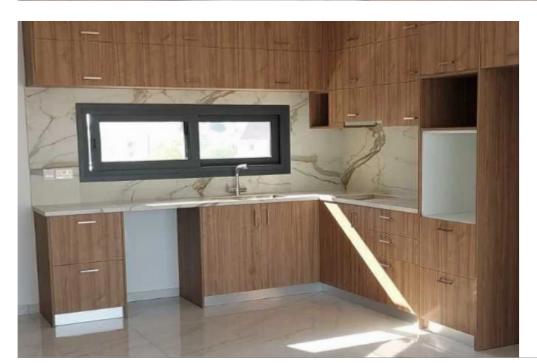

Available from: 2024-11-16

Offered at: 475,000

Type: **Penthouse** 

electricity View of the west side of Limassol city all the way down to the sea Large communal swimming pool on the ground floor Communal gym on the ground floor Private storage room on the ground floor Private covered parking on the ground floor Asking price €475,000 + VAT This project is located on the prestigious Panthea hills, from where it enjoys panoramic views of all the city of Limassol all the way down to the sea. Panthea hills are located in Limassol city just above the highway, and more specifically above "Mesa Gitonia" roundabout fro...