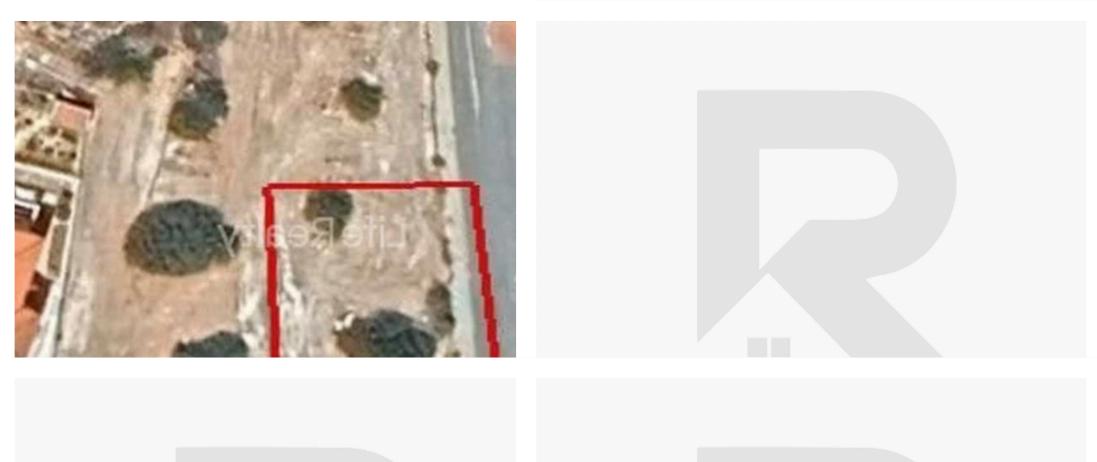

## Residential land 650 m<sup>2</sup>

Limassol, Kalogeropouleio-Gymnasium-Kodobathkia-Mesa-Geitonia-4002, Cyprus

**Offered at:** € 450,000

**Estate ID:** 81171

**Ref:** ba5531224

Total plot's-land's area: 650 m²

Coverage: 25 %

Density: 40 %

Available from: 2024-11-16

Offered at: 450,000

Type: Residential

"This prime residential plot is situated in a newly built area with luxury houses, in the prestigious area of Agios Athanasios, Limassol. Its location offers easy access to the motorway, all the main roads and all essential services and amenities. The property is suitable for the development of a house. Also the plot is suitable for commercial usage. The land falls into the planning zone Ka9 with the following development characteristics: -Zone: Ka9 -40% Building Density -25% Coverage -2 Floors -8,3 Height Contact us for a viewing.""...