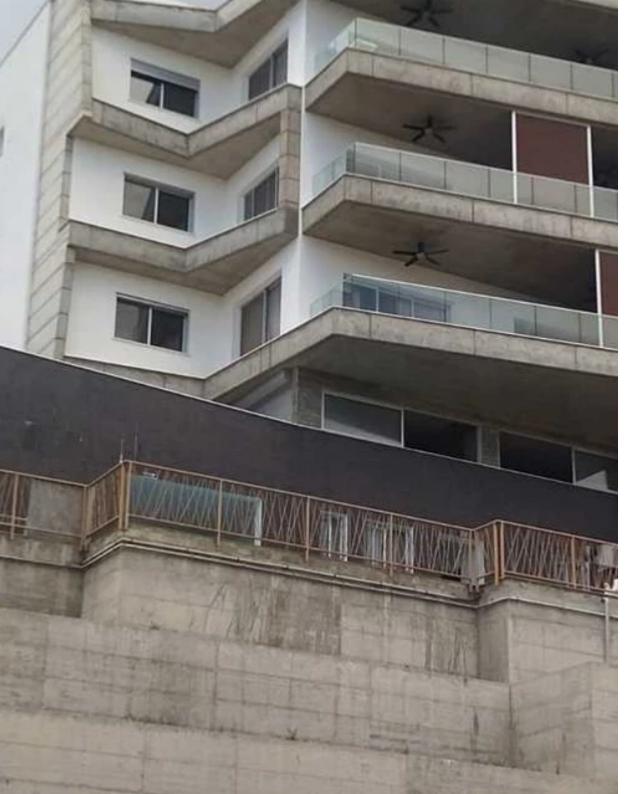

## **5 level building in panthea**

Limassol, Agios-Panteleimon-School-Agia-Phyla-Agia-Fylaxis-3116, Cyprus

Offered at: €3,800,000 Estate ID: 81284 Ref: ba5291533

"5 level building in Panthea area, on a cliff, with unobstructed sea views. 3 whole floor apartments of 2000m2 each, and 3 large storage rooms with kitchens and bathrooms. Covered garage. Common pool Luxury specifications Plot 551m2 Only serious inquiries for more information. CSC Zyprus Property Group LTD Licensed and Registered Real Estate Agency CREA Registration No. 742 and CREA License No. 378/E"...