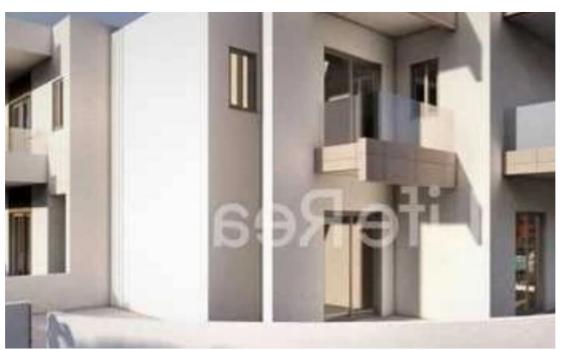

Parking spaces: Covered cars

Available from: 2024-11-16

Offered at: 415,000

Type: SemidetachedHouse

"""Presenting this three-bedroom semi-detached houses in Ypsonas area, Limassol. Located in a peaceful neighborhood just 15 minutes from the city center and a quick 3-minute drive to the highway. This house features a spacious ground floor with an open-plan living and dining area that flows into a modern kitchen, creating a warm, inviting atmosphere for daily living. A guest WC and an additional guest room on this floor add extra convenience and flexibility. On the first floor, you'Il find three generously sized bedrooms, including one with an en-suite bathroom, along with a separate family bathroom. House Specifications: - Covered Area: 186m2 - Plot Area: 177m2 Price: 415.000+VAT Co...