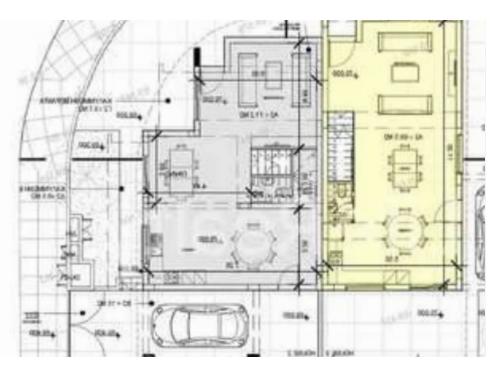

Parking spaces: Covered cars

Available from: 2024-11-16

Offered at: 415,000

Type: SemidetachedHouse

"""Presenting this three-bedroom semi-detached houses in Ypsonas area, Limassol. Located in a peaceful neighborhood just 15 minutes from the city center and a quick 3-minute drive to the highway. This house features a spacious ground floor with an open-plan living and dining area that flows into a modern kitchen, creating a warm, inviting atmosphere for daily living. A guest WC and an additional guest room on this floor add extra convenience and flexibility. On the first floor, you'Il find three generously sized bedrooms, including one with an en-suite bathroom, along with a separate family bathroom. House Specifications: - Covered Area: 186m2 - Plot Area: 177m2 Price: 415.000+VAT Co...