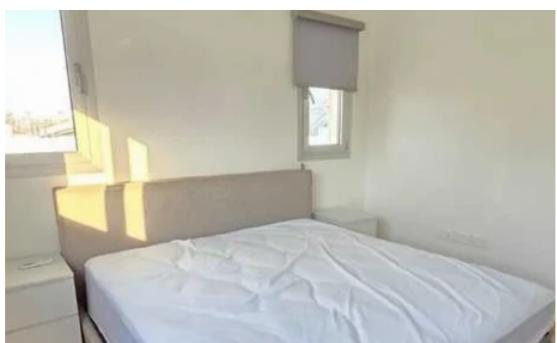

Parking spaces: Covered cars

Available from: 2024-11-16

Offered at: 1,700

Type: Apartment

on the second floor with sea and park views. Area 88 sq.m. + covered veranda 26 sq.m. ??2 large bedrooms, one of which is a master bedroom with its own bathroom. ??2 bathrooms with showers ??Spacious open plan living/kitchen area with access to a large covered veranda ??Fully furnished with high quality new handmade furniture ??Fully equipped with all electrical appliances ??Solar panels for hot water ??CCTV cameras ??High quality video intercom with night vision system ??Covered parking ??Storage...