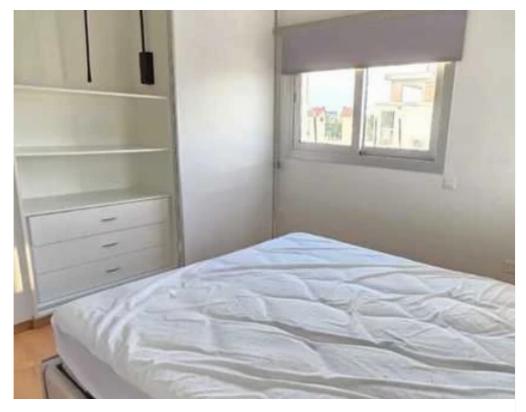

Parking spaces: Covered cars

Available from: 2024-11-16

Offered at: 1,700

Type: Apartment

on the second floor with sea and park views. Area 88 sq.m. + covered veranda 26 sq.m. ??2 large bedrooms, one of which is a master bedroom with its own bathroom. ??2 bathrooms with showers ??Spacious open plan living/kitchen area with access to a large covered veranda ??Fully furnished with high quality new handmade furniture ??Fully equipped with all electrical appliances ??Solar panels for hot water ??CCTV cameras ??High quality video intercom with night vision system ??Covered parking ??Storage...