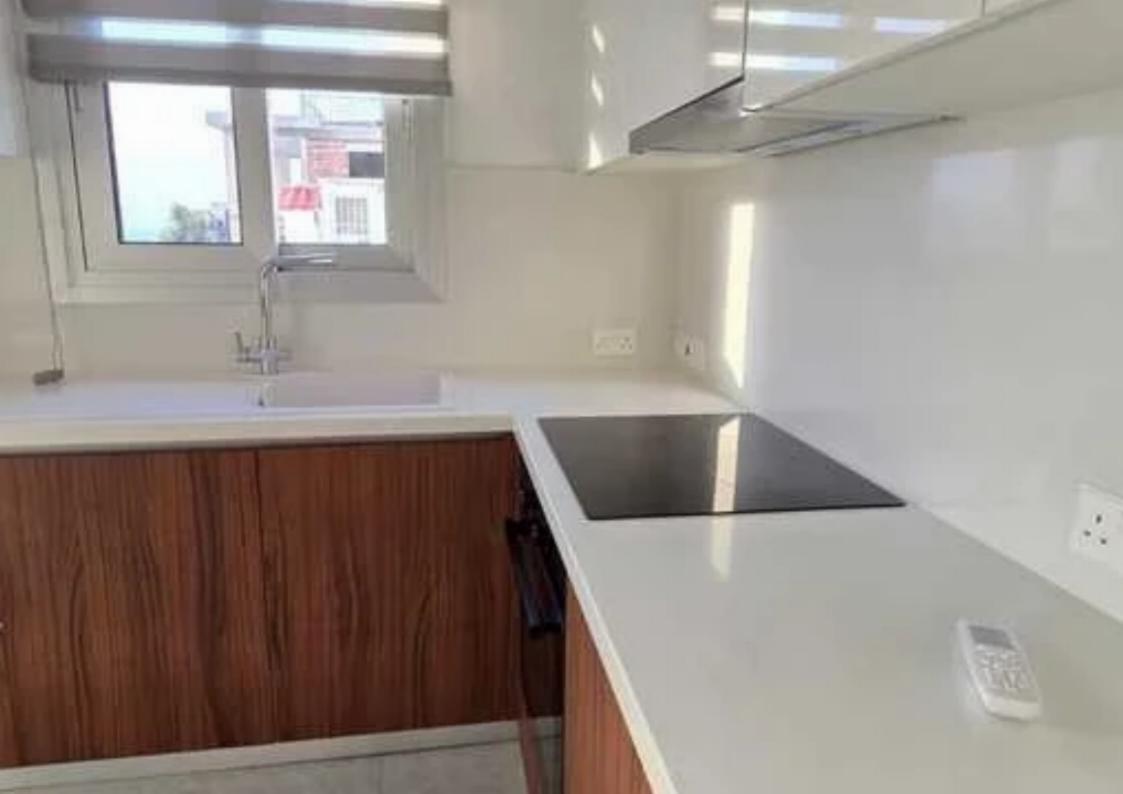

Parking spaces: Covered cars

Available from: 2024-11-16

Offered at: 1,700

Type: Apartment

on the second floor with sea and park views. Area 88 sq.m. + covered veranda 26 sq.m. ??2 large bedrooms, one of which is a master bedroom with its own bathroom. ??2 bathrooms with showers ??Spacious open plan living/kitchen area with access to a large covered veranda ??Fully furnished with high quality new handmade furniture ??Fully equipped with all electrical appliances ??Solar panels for hot water ??CCTV cameras ??High quality video intercom with night vision system ??Covered parking ??Storage...