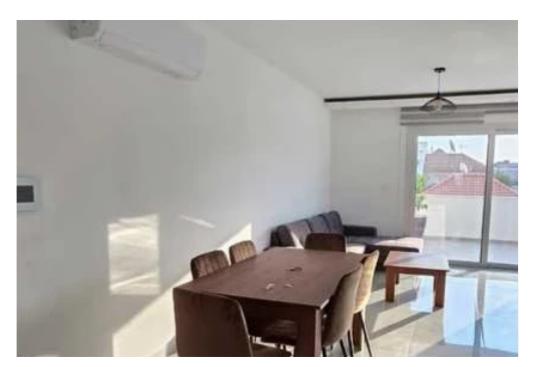

Parking spaces: Covered cars

Available from: 2024-11-16

Offered at: 1,700

Type: Apartment

on the second floor with sea and park views. Area 88 sq.m. + covered veranda 26 sq.m. ??2 large bedrooms, one of which is a master bedroom with its own bathroom. ??2 bathrooms with showers ??Spacious open plan living/kitchen area with access to a large covered veranda ??Fully furnished with high quality new handmade furniture ??Fully equipped with all electrical appliances ??Solar panels for hot water ??CCTV cameras ??High quality video intercom with night vision system ??Covered parking ??Storage...