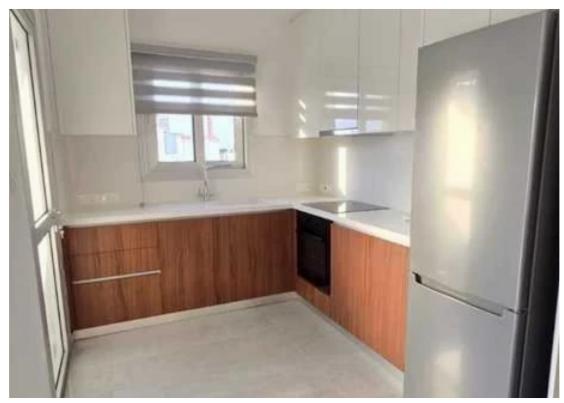

Parking spaces: Covered cars

Available from: 2024-11-16

Offered at: 1,700

Type: Apartment

on the second floor with sea and park views. Area 88 sq.m. + covered veranda 26 sq.m. ??2 large bedrooms, one of which is a master bedroom with its own bathroom. ??2 bathrooms with showers ??Spacious open plan living/kitchen area with access to a large covered veranda ??Fully furnished with high quality new handmade furniture ??Fully equipped with all electrical appliances ??Solar panels for hot water ??CCTV cameras ??High quality video intercom with night vision system ??Covered parking ??Storage...