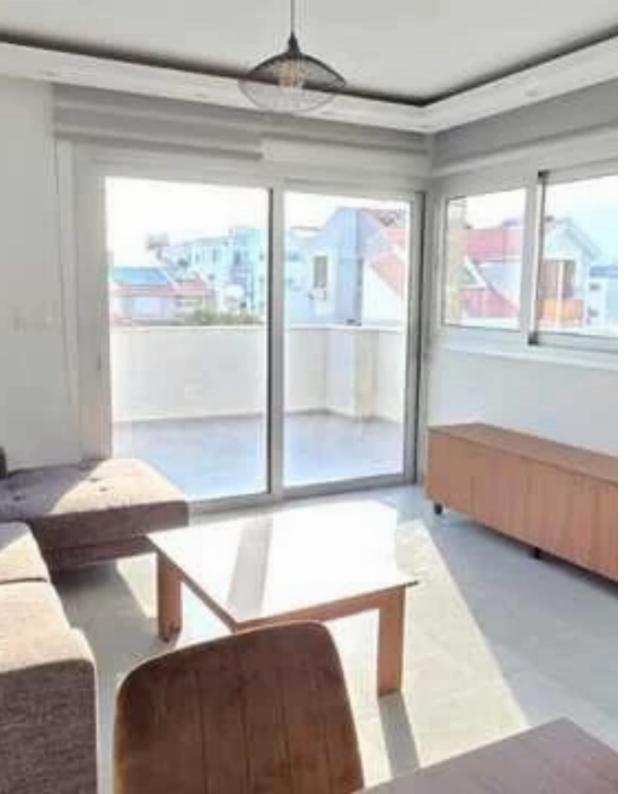

Parking spaces: Covered cars

Available from: 2024-11-16

Offered at: 1,700

Type: Apartment

on the second floor with sea and park views. Area 88 sq.m. + covered veranda 26 sq.m. ??2 large bedrooms, one of which is a master bedroom with its own bathroom. ??2 bathrooms with showers ??Spacious open plan living/kitchen area with access to a large covered veranda ??Fully furnished with high quality new handmade furniture ??Fully equipped with all electrical appliances ??Solar panels for hot water ??CCTV cameras ??High quality video intercom with night vision system ??Covered parking ??Storage...