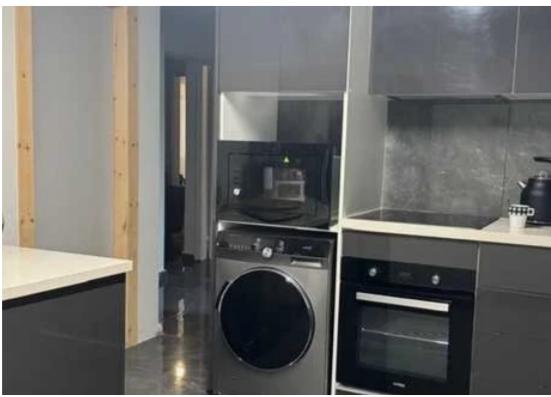

Parking spaces: Uncovered cars

Available from: 2024-11-16

Offered at: 1,800

Type: **Apartmen**t

""""""Fully renovated ground floor two bedroom apartment for rent located in Parekklisia village, in Limassol. The apartment consists of a separated kitchen, a spacious living room with dining area, one bathroom and two double bedrooms. The apartment is fully furnished and electrical appliances."""""""...