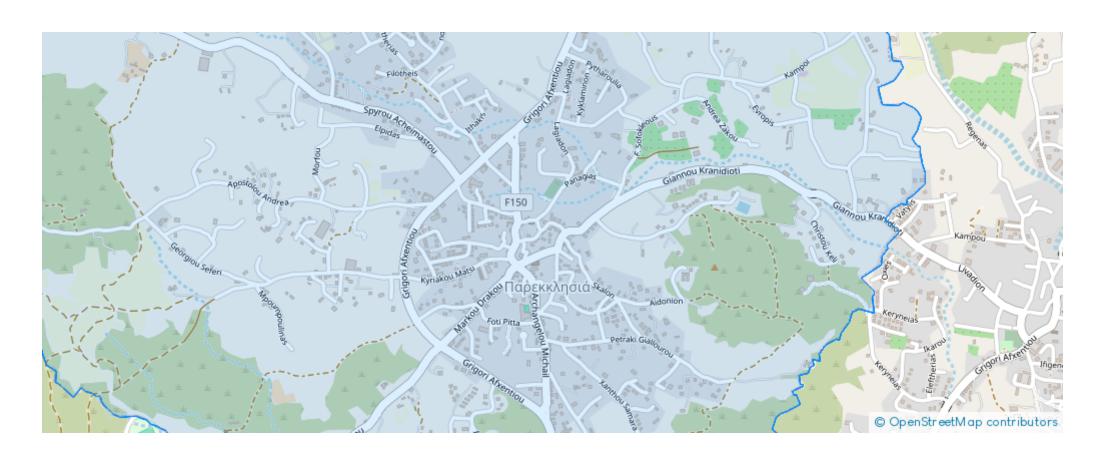

## 2-bedroom apartment to rent

Limassol, Parekklisia-4520, Cyprus

Offered at: €1,800

**Estate ID:** 81422

**Ref:** ba5532248











NET internal area: 110



Bathrooms: 1



Bedrooms: 2



Parking spaces: Uncovered cars



Available from: 2024-11-16



Offered at: 1,800



Type: **Apartmen**t

""""""Fully renovated ground floor two bedroom apartment for rent located in Parekklisia village, in Limassol. The apartment consists of a separated kitchen, a spacious living room with dining area, one bathroom and two double bedrooms. The apartment is fully furnished and electrical appliances."""""""...

## **Estate on map:**