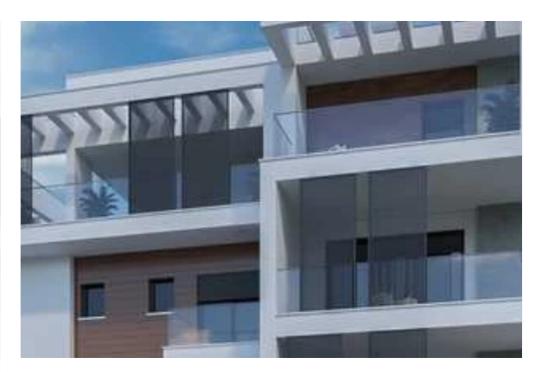

## 3-bedroom penthouse f?r s?le

Limassol, Panagia-Evaggelistria-Kato-Polemidia-4156, Cyprus

**Offered at:** €615,000

**Estate ID:** 81456

**Ref:** ba5532157

NET internal area: 228

Bathrooms: 2

Bedrooms: 3

Parking spaces: Covered cars

Available from: 2024-11-17

Offered at: **615,000** 

Type: Penthouse

""""Secure your place in this exceptional 3-bedroom, 2.5-bathroom penthouse, currently under construction and scheduled for completion by June/July 2025. Designed with sophistication and modern comforts in mind, this penthouse offers spacious interiors, premium finishes, and breathtaking views.""""...