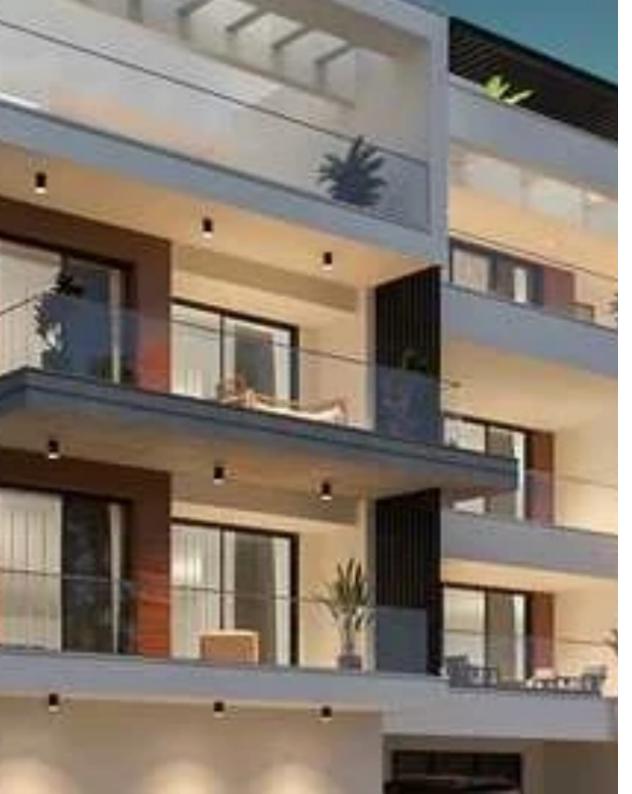

## 3-bedroom penthouse f?r s?le

Limassol, Panagia-Evaggelistria-Kato-Polemidia-4156, Cyprus

**Offered at:** €615,000

**Estate ID:** 81456

**Ref:** ba5532157

NET internal area: 228

Bathrooms: 2

Bedrooms: 3

Parking spaces: Covered cars

Available from: 2024-11-17

Offered at: **615,000** 

Type: Penthouse

""""Secure your place in this exceptional 3-bedroom, 2.5-bathroom penthouse, currently under construction and scheduled for completion by June/July 2025. Designed with sophistication and modern comforts in mind, this penthouse offers spacious interiors, premium finishes, and breathtaking views.""""...