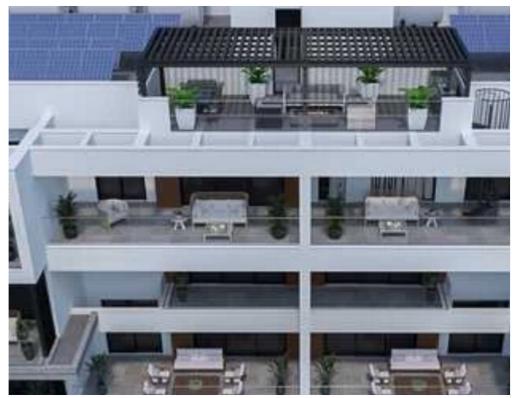

## 3-bedroom penthouse f?r s?le

Limassol, Panagia-Evaggelistria-Kato-Polemidia-4156, Cyprus

**Offered at:** €615,000

**Estate ID:** 81456

**Ref:** ba5532157

NET internal area: 228

Bathrooms: 2

Bedrooms: 3

Parking spaces: Covered cars

Available from: 2024-11-17

Offered at: **615,000** 

Type: Penthouse

""""Secure your place in this exceptional 3-bedroom, 2.5-bathroom penthouse, currently under construction and scheduled for completion by June/July 2025. Designed with sophistication and modern comforts in mind, this penthouse offers spacious interiors, premium finishes, and breathtaking views.""""...