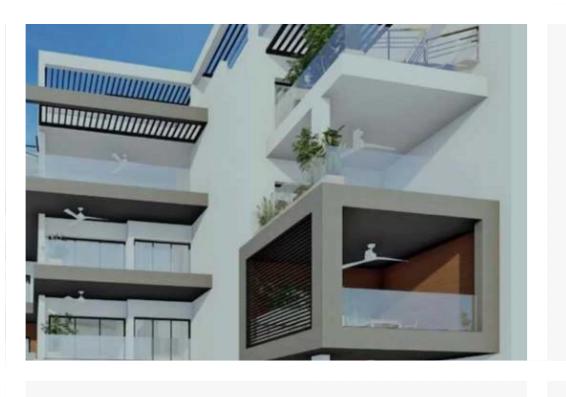

Bedrooms: 2

Parking spaces: Covered cars

Available from: 2024-11-17

Offered at: **550,000** 

Type: Apartment

""Ground Floor 2-Bedroom Apartment with Garden in Agios Athanasios, Limassol – Delivery January 2024 Experience modern living in this exquisite ground floor 2-bedroom apartment, located in the prestigious Agios Athanasios area of Limassol. Currently under construction, the apartment is designed with contemporary aesthetics and high-quality finishes, with an expected delivery date of January 2024. Key Features: - Internal Area: 89 sq.m., offering spacious and comfortable living spaces. - Covered Verandas: 22 sq.m., perfect for outdoor relaxation or entertaining. - Garden: A private garden of 126 sq.m. for outdoor enjoyment. - Uncovered Area: Additional 68 sq.m. of uncovered space,...