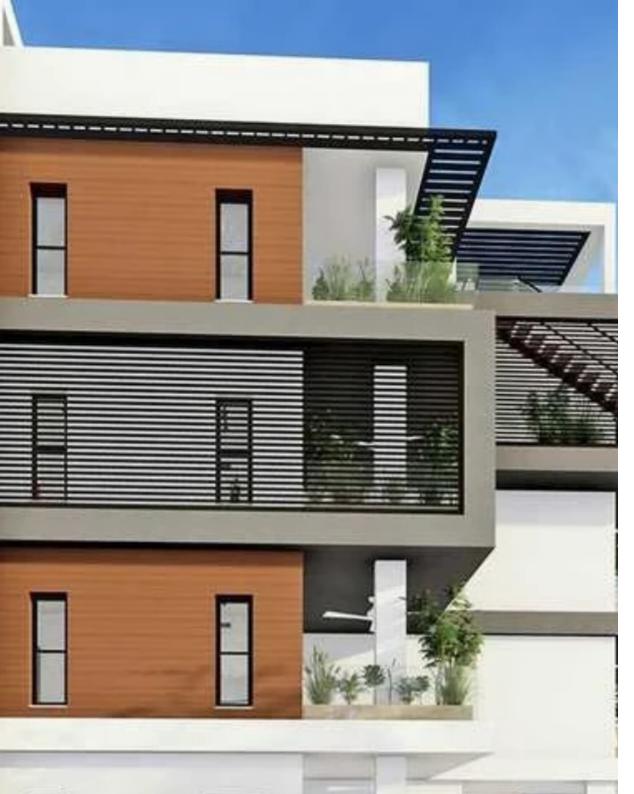

Bedrooms: 2

Parking spaces: Covered cars

Available from: 2024-11-17

Offered at: **550,000** 

Type: Apartment

""Ground Floor 2-Bedroom Apartment with Garden in Agios Athanasios, Limassol – Delivery January 2024 Experience modern living in this exquisite ground floor 2-bedroom apartment, located in the prestigious Agios Athanasios area of Limassol. Currently under construction, the apartment is designed with contemporary aesthetics and high-quality finishes, with an expected delivery date of January 2024. Key Features: - Internal Area: 89 sq.m., offering spacious and comfortable living spaces. - Covered Verandas: 22 sq.m., perfect for outdoor relaxation or entertaining. - Garden: A private garden of 126 sq.m. for outdoor enjoyment. - Uncovered Area: Additional 68 sq.m. of uncovered space,...