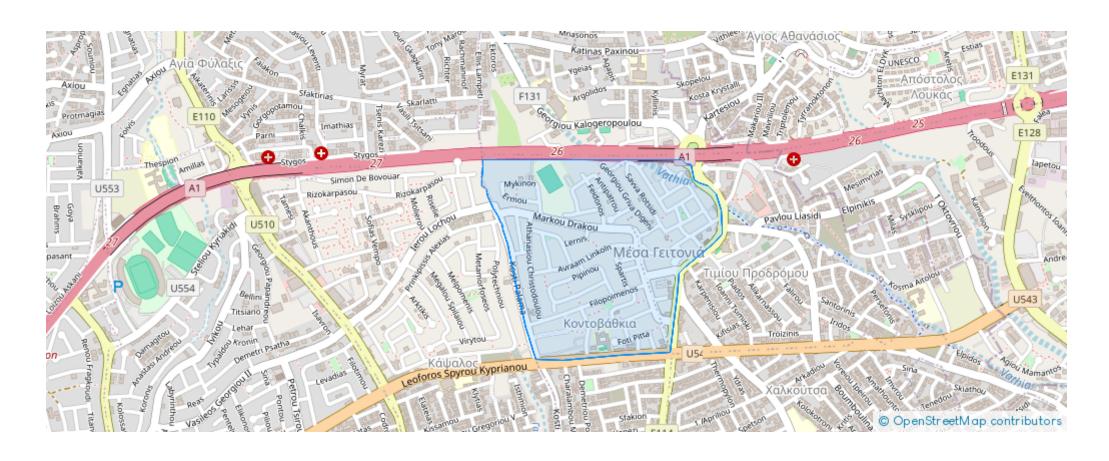

cars



Available from: 2024-11-17



Offered at: **550,000** 



Type: Apartment

""Ground Floor 2-Bedroom Apartment with Garden in Agios Athanasios, Limassol – Delivery January 2024 Experience modern living in this exquisite ground floor 2-bedroom apartment, located in the prestigious Agios Athanasios area of Limassol. Currently under construction, the apartment is designed with contemporary aesthetics and high-quality finishes, with an expected delivery date of January 2024. Key Features: - Internal Area: 89 sq.m., offering spacious and comfortable living spaces. - Covered Verandas: 22 sq.m., perfect for outdoor relaxation or entertaining. - Garden: A private garden of 126 sq.m. for outdoor enjoyment. - Uncovered Area: Additional 68 sq.m. of uncovered space,...

## **Estate on map:**