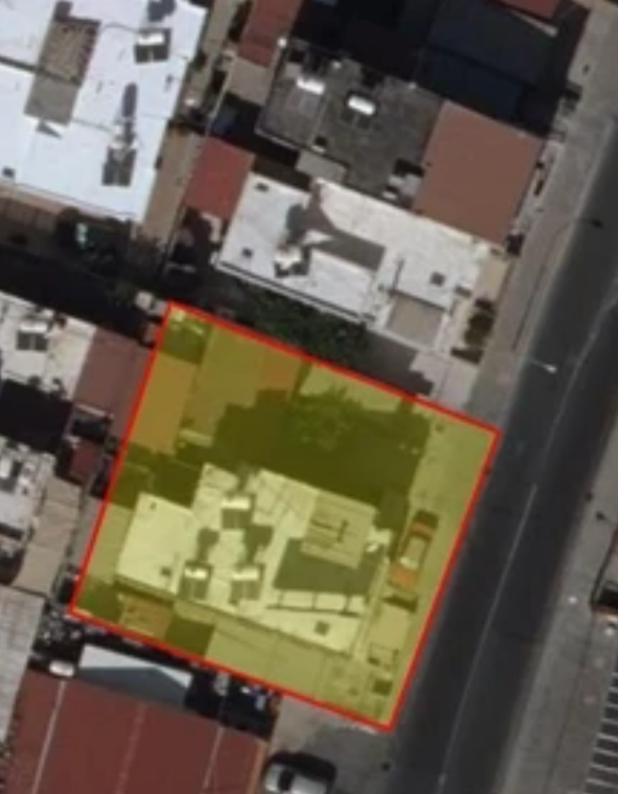

## Commercial land 487 m<sup>2</sup>

Limassol, Agia-Filaxeos-Ave-Petros-And-Pavlos-3086 , Cyprus

**Offered at:** €1,220,000

**Estate ID:** 81486

**Ref:** ba5407468

Total plot's-land's area: 487 m²

Coverage: 50 %

Density: 140 %

Available from: 2024-11-17

Offered at: 1,220,000

Type: **Commercia**l

"This commercial development land falls into an E?4 building zone, with a 140% building density ratio, 50% coverage ratio, and a maximum allowance of 17 meters in height and 4 floors to be developed. The parcel's extent is 487 square meters and is located in the center of Limassol in an excellent location."...