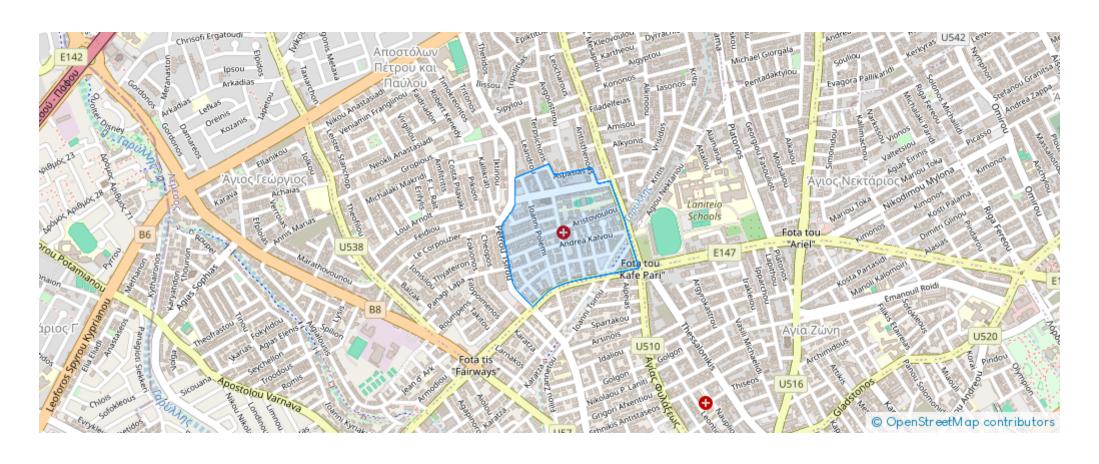

085 , Cyprus

**Offered at:** €2,000

**Estate ID:** 81612

**Ref:** ba5532604











NET internal area: 90



Bathrooms: 2



Bedrooms: 2



Parking spaces: Covered cars



Available from: 2024-11-17



Offered at: 2,000



Type: **Apartmen**t

end finish new building with access by the elevator and with a private parking space. It features two bathrooms, air conditioning in every room, and comes fully equipped for comfortable living. Located on a quiet street, yet just a step away from the main road and close to all essential amenities. More Features: • Brand New Building. • High Quality. • 90m² Internal Space of the Apartment. • Balconies. • Private Covered Parking. • Two Bathrooms. • Two Bedrooms. • Air Conditioning Units in All Rooms. • Energy Efficienc...

## **Estate on map:**