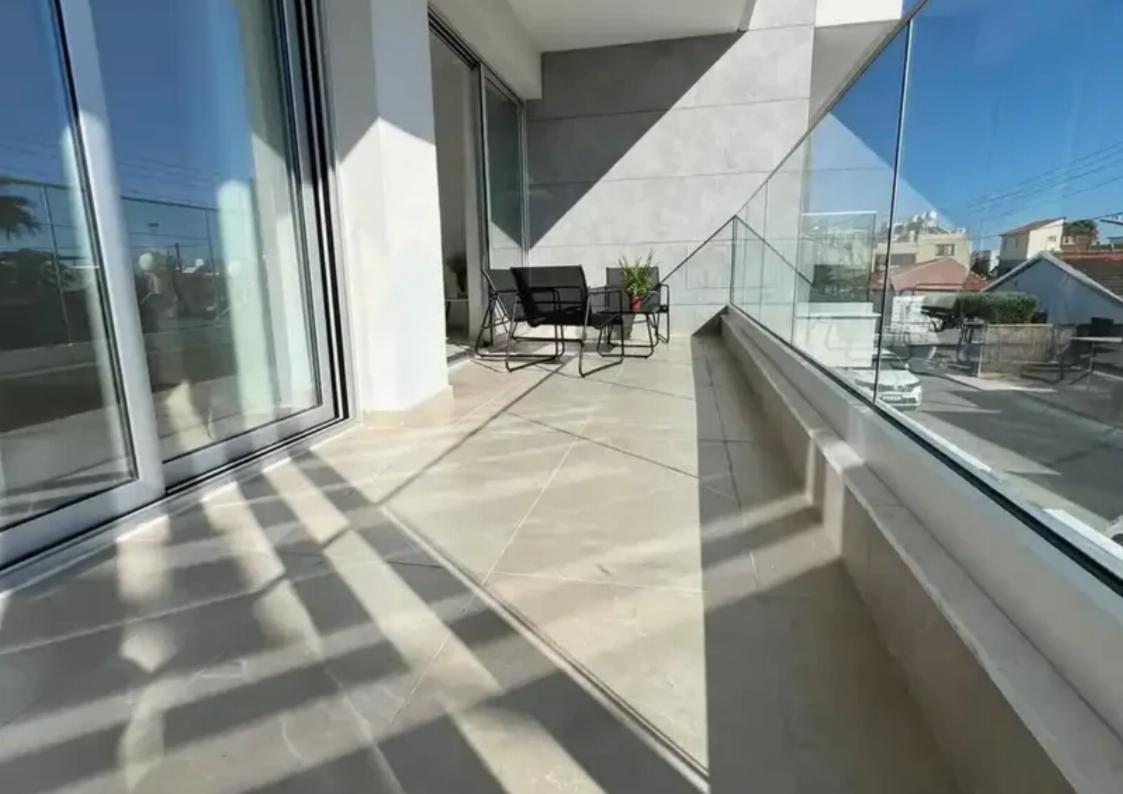

## 2-bedroom apartment to rent

Limassol, Lyceum-Petros-And-Pavlos-3085 , Cyprus

**Offered at:** €2,000

**Estate ID:** 81612

**Ref:** ba5532604

NET internal area: 90

Bathrooms: 2

Bedrooms: 2

Parking spaces: Covered cars

Available from: 2024-11-17

Offered at: 2,000

Type: **Apartmen**t

end finish new building with access by the elevator and with a private parking space. It features two bathrooms, air conditioning in every room, and comes fully equipped for comfortable living. Located on a quiet street, yet just a step away from the main road and close to all essential amenities. More Features: • Brand New Building. • High Quality. • 90m² Internal Space of the Apartment. • Balconies. • Private Covered Parking. • Two Bathrooms. • Two Bedrooms. • Air Conditioning Units in All Rooms. • Energy Efficienc...