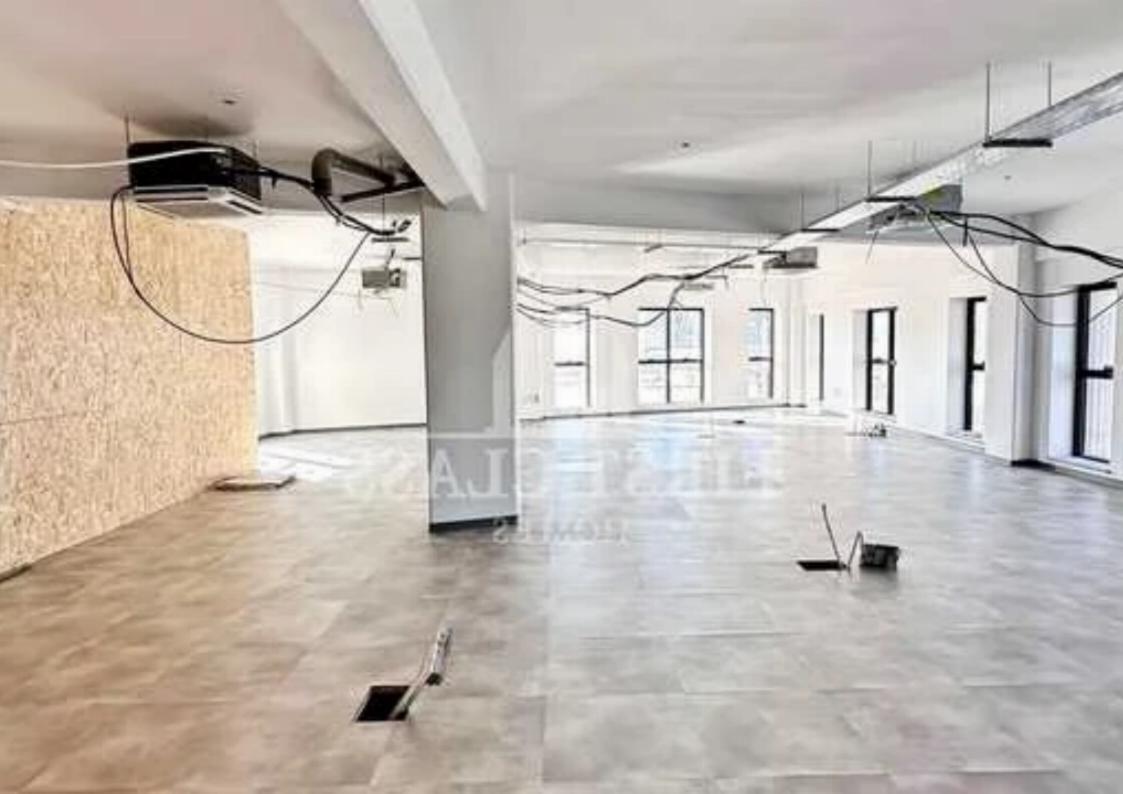

Available from: 2024-11-19

Offered at: 8,500

Type: Office

Seafront! The office is ideally located walking distance to all amenities (Food, Cafes, Supermarket, Banks, Shops etc)! The office is renovated and is including 2 separated Offices / Rooms, Big Open Plan area, Kitchenette and 2 Toilets. - New A/Cs - New Raised Flooring"""""""...