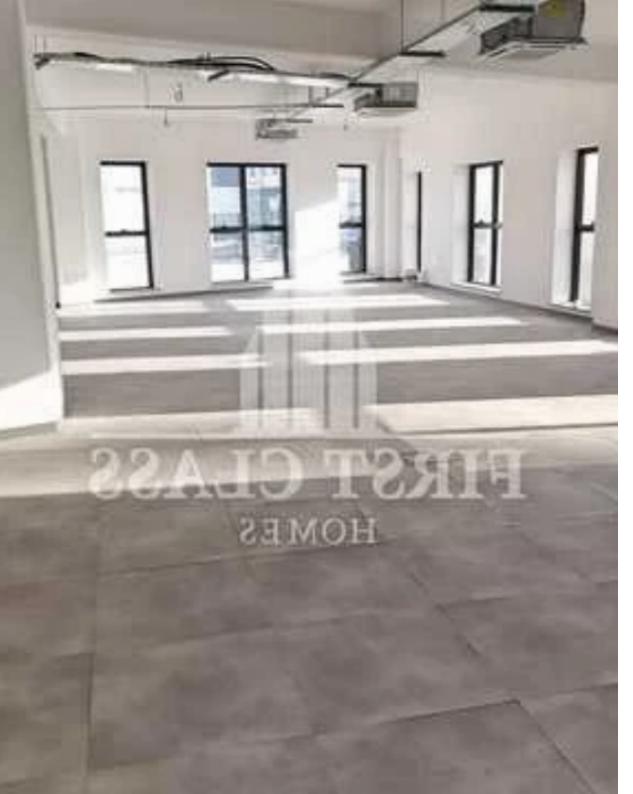

## 280m2 - renovated office - germasogeia area - easy access to the highway

Limassol, Touristiki-Periochi-Potamos-Germasogeias-4046, Cyprus

**Offered at:** €8,500

**Estate ID:** 81722

**Ref:** ba5533279

NET internal area: 280

Available from: 2024-11-19

Offered at: 8,500

Type: Office

Seafront! The office is ideally located walking distance to all amenities (Food, Cafes, Supermarket, Banks, Shops etc)! The office is renovated and is including 2 separated Offices / Rooms, Big Open Plan area, Kitchenette and 2 Toilets. - New A/Cs - New Raised Flooring"""""""...