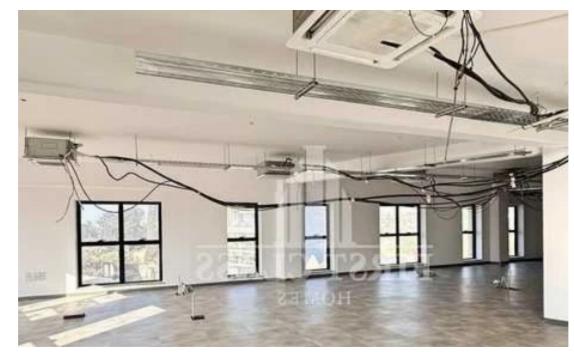

## 280m2 - renovated office - germasogeia area - easy access to the highway

Limassol, Touristiki-Periochi-Potamos-Germasogeias-4046, Cyprus

**Offered at:** €8,500

**Estate ID:** 81722

**Ref:** ba5533279

NET internal area: 280

Available from: 2024-11-19

Offered at: 8,500

Type: Office

Seafront! The office is ideally located walking distance to all amenities (Food, Cafes, Supermarket, Banks, Shops etc)! The office is renovated and is including 2 separated Offices / Rooms, Big Open Plan area, Kitchenette and 2 Toilets. - New A/Cs - New Raised Flooring"""""""...