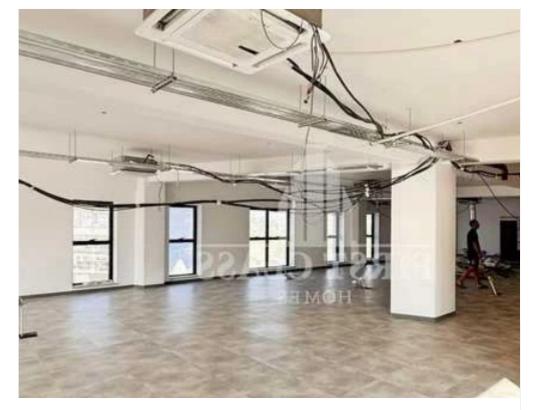

Available from: 2024-11-19

Offered at: 8,500

Type: Office

Seafront! The office is ideally located walking distance to all amenities (Food, Cafes, Supermarket, Banks, Shops etc)! The office is renovated and is including 2 separated Offices / Rooms, Big Open Plan area, Kitchenette and 2 Toilets. - New A/Cs - New Raised Flooring"""""""...