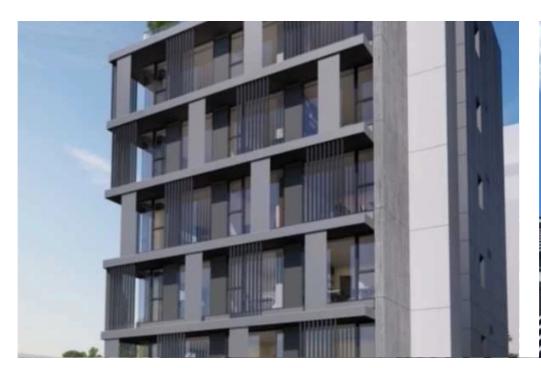

## Office building in limassol city centre

Limassol, Ygia-Polyclinic-Agia-Zoni-3025, Cyprus

**Offered at:** €26,667

**Estate ID:** 81742

**Ref:** ba5536112

NET internal area: 950

Available from: 2024-11-20

Offered at: 26,66

Type: Space

Year of build: 2024

""""Whole commercial building for rent located in City center, Situated in a bustling region recognized for both commercial and residential vibrancy, the plot's attractiveness is heightened by its close proximity to supermarkets and various amenities. 5 floor building of 182m2 each (clean space of 160m2) Reception 40m2. Total common areas in ground floor including Lift and Stairs 67m2 14 parking spaces are available on site (9 in the basement and 5 on the ground floor) Annual rent for shell & EURO 320,000 Annual rent for fully completed with all finishes is EURO 360,000 Contact us today to schedule a viewing and make this building your own Delivery date: December 2024""...