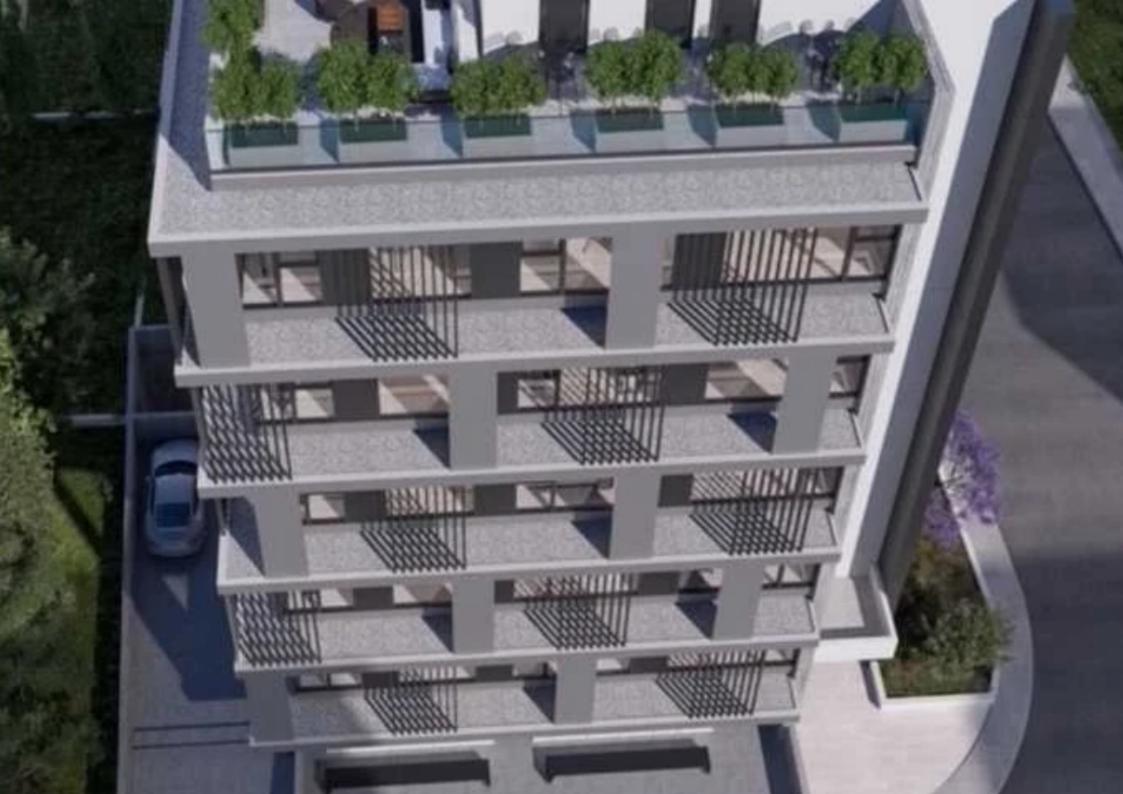

## Office building in limassol city centre

Limassol, Ygia-Polyclinic-Agia-Zoni-3025, Cyprus

**Offered at:** €26,667

**Estate ID:** 81742

**Ref:** ba5536112

NET internal area: 950

Available from: 2024-11-20

Offered at: 26,66

Type: Space

Year of build: 2024

""""Whole commercial building for rent located in City center, Situated in a bustling region recognized for both commercial and residential vibrancy, the plot's attractiveness is heightened by its close proximity to supermarkets and various amenities. 5 floor building of 182m2 each (clean space of 160m2) Reception 40m2. Total common areas in ground floor including Lift and Stairs 67m2 14 parking spaces are available on site (9 in the basement and 5 on the ground floor) Annual rent for shell & EURO 320,000 Annual rent for fully completed with all finishes is EURO 360,000 Contact us today to schedule a viewing and make this building your own Delivery date: December 2024""...