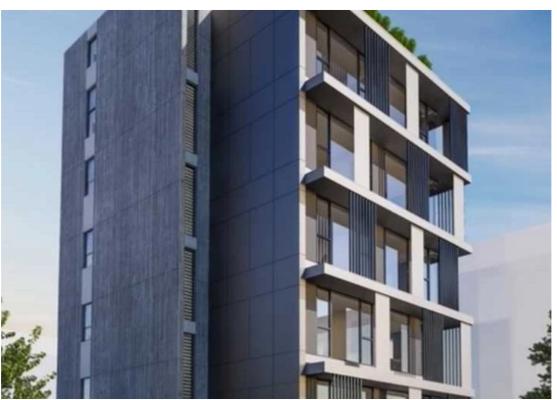

## Office building in limassol city centre

Limassol, Ygia-Polyclinic-Agia-Zoni-3025, Cyprus

**Offered at:** €26,667

**Estate ID:** 81742

**Ref:** ba5536112

NET internal area: 950

Available from: 2024-11-20

Offered at: 26,66

Type: Space

Year of build: 2024

""""Whole commercial building for rent located in City center, Situated in a bustling region recognized for both commercial and residential vibrancy, the plot's attractiveness is heightened by its close proximity to supermarkets and various amenities. 5 floor building of 182m2 each (clean space of 160m2) Reception 40m2. Total common areas in ground floor including Lift and Stairs 67m2 14 parking spaces are available on site (9 in the basement and 5 on the ground floor) Annual rent for shell & EURO 320,000 Annual rent for fully completed with all finishes is EURO 360,000 Contact us today to schedule a viewing and make this building your own Delivery date: December 2024""...