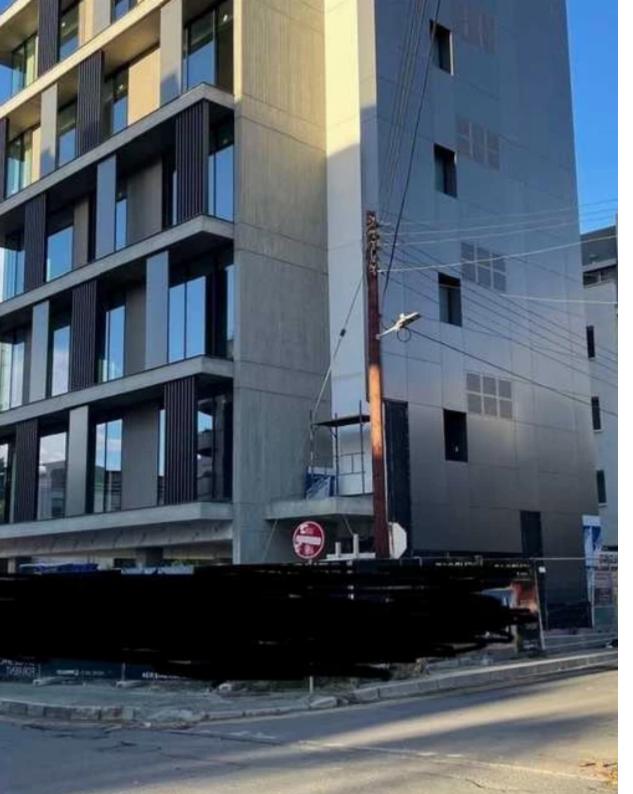

## Office building in limassol city centre

Limassol, Ygia-Polyclinic-Agia-Zoni-3025, Cyprus

**Offered at:** €26,667

**Estate ID:** 81742

**Ref:** ba5536112

NET internal area: 950

Available from: 2024-11-20

Offered at: 26,66

Type: Space

Year of build: 2024

""""Whole commercial building for rent located in City center, Situated in a bustling region recognized for both commercial and residential vibrancy, the plot's attractiveness is heightened by its close proximity to supermarkets and various amenities. 5 floor building of 182m2 each (clean space of 160m2) Reception 40m2. Total common areas in ground floor including Lift and Stairs 67m2 14 parking spaces are available on site (9 in the basement and 5 on the ground floor) Annual rent for shell & EURO 320,000 Annual rent for fully completed with all finishes is EURO 360,000 Contact us today to schedule a viewing and make this building your own Delivery date: December 2024""...