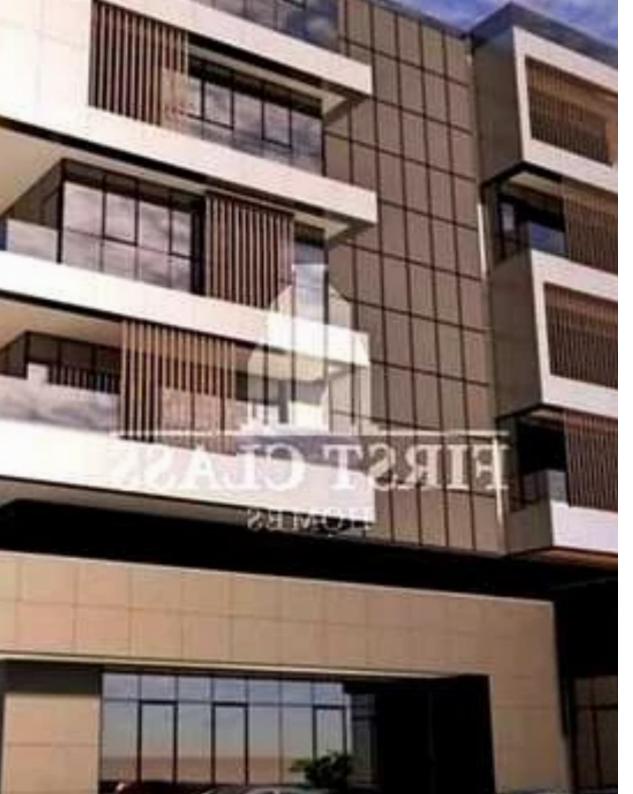

## 2270m2 - brand-new modern class a office building - prime location- easy access

Limassol, Mediterranean-Hospital-Agia-Phyla-Agia-Fylaxis-3117, Cyprus

**Offered at:** €88,000

**Estate ID:** 81760

**Ref:** ba5535296

NET internal area: 2270

Available from: 2024-11-20

Offered at: 88,000

Type: Space

Year of build: 2024

"""Brand New Luxurious Modern CLASS A' Commercial Office Building. Easy access from three major avenues and highway! Its prime placement within the central business district of Limassol provides access to employees to the City Center and prestigious restaurants for lunch options, supermarkets, schools, gyms, cafés and bars for after-work. Whole Building for rent: Total Internal area: 1894m2 Covered verandas: 376m2 Roof Garden: 393m2 Building Key Features: - Impressive High Ceiling Lobby - Modern Façade - Energy Efficiency Class A - Smart Building Automation - CCTV Surveillance - Photovoltaic Systems - Two Big Lifts to accommodate the building - Underground Parking ...