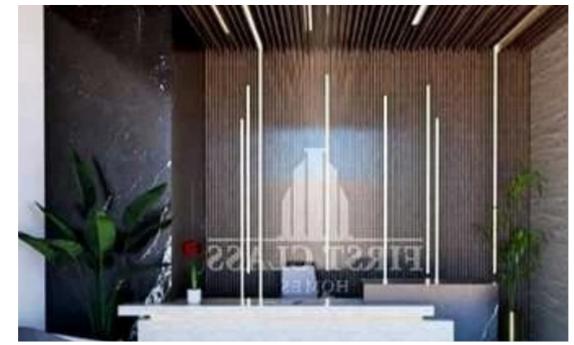

NET internal area: 2270

Available from: 2024-11-20

Offered at: 88,000

Type: Space

Year of build: 2024

"""Brand New Luxurious Modern CLASS A' Commercial Office Building. Easy access from three major avenues and highway! Its prime placement within the central business district of Limassol provides access to employees to the City Center and prestigious restaurants for lunch options, supermarkets, schools, gyms, cafés and bars for after-work. Whole Building for rent: Total Internal area: 1894m2 Covered verandas: 376m2 Roof Garden: 393m2 Building Key Features: - Impressive High Ceiling Lobby - Modern Façade - Energy Efficiency Class A - Smart Building Automation - CCTV Surveillance - Photovoltaic Systems - Two Big Lifts to accommodate the building - Underground Parking ...