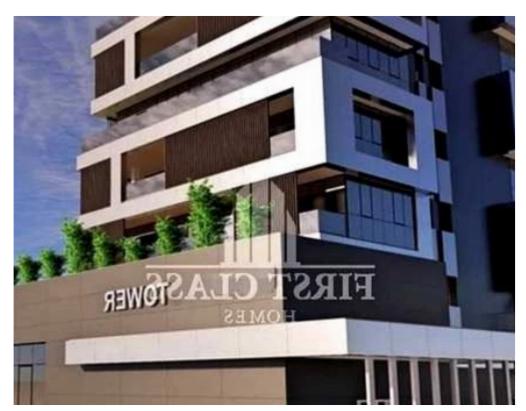

## 2270m2 - brand-new modern class a office building - prime location- easy access

Limassol, Mediterranean-Hospital-Agia-Phyla-Agia-Fylaxis-3117, Cyprus

**Offered at:** €88,000

**Estate ID:** 81760

**Ref:** ba5535296

NET internal area: 2270

Available from: 2024-11-20

Offered at: 88,000

Type: Space

Year of build: 2024

"""Brand New Luxurious Modern CLASS A' Commercial Office Building. Easy access from three major avenues and highway! Its prime placement within the central business district of Limassol provides access to employees to the City Center and prestigious restaurants for lunch options, supermarkets, schools, gyms, cafés and bars for after-work. Whole Building for rent: Total Internal area: 1894m2 Covered verandas: 376m2 Roof Garden: 393m2 Building Key Features: - Impressive High Ceiling Lobby - Modern Façade - Energy Efficiency Class A - Smart Building Automation - CCTV Surveillance - Photovoltaic Systems - Two Big Lifts to accommodate the building - Underground Parking ...