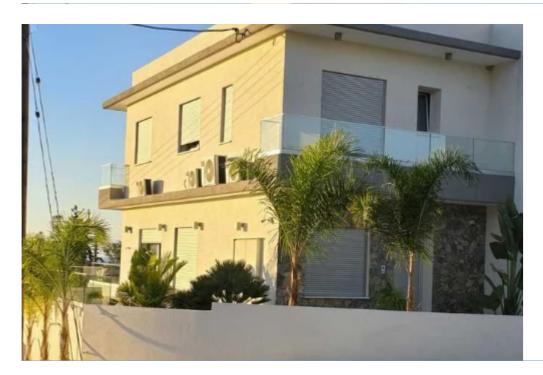

## 3-bedroom semi-detached to rent

Limassol, Episkopi-4620, Cyprus

Offered at: €2,000

**Estate ID:** 81785

**Ref:** ba5536924

Bathrooms: 2

Bedrooms: 3

Parking spaces: Covered cars

Available from: 2024-11-20

Offered at: 2,00

Type: **SemidetachedHouse** 

140sqm indoor area 3 spacious bedrooms out of which one includes an en-suite bathroom, with windows for extra natural light, and loads of cupboard space. 2 bedrooms include covered balconies, one of which is sea view. 2 bathrooms on the first floor (one of which is in the master room). Guest toilet on the ground floor. Ground floor also includes 70sqm of spacious verantas with sea view and a 50sqm garden. 46sqm covered parking area with extra uncovered parking space. Also included is a 3-Phase Electric Vehicle Charging Station. Top of the r...