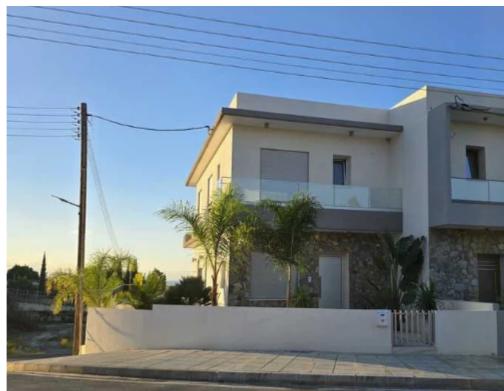

## 3-bedroom semi-detached to rent

Limassol, Episkopi-4620, Cyprus

Offered at: €2,000

**Estate ID:** 81785

**Ref:** ba5536924

Bathrooms: 2

Bedrooms: 3

Parking spaces: Covered cars

Available from: 2024-11-20

Offered at: 2,00

Type: **SemidetachedHouse** 

140sqm indoor area 3 spacious bedrooms out of which one includes an en-suite bathroom, with windows for extra natural light, and loads of cupboard space. 2 bedrooms include covered balconies, one of which is sea view. 2 bathrooms on the first floor (one of which is in the master room). Guest toilet on the ground floor. Ground floor also includes 70sqm of spacious verantas with sea view and a 50sqm garden. 46sqm covered parking area with extra uncovered parking space. Also included is a 3-Phase Electric Vehicle Charging Station. Top of the r...