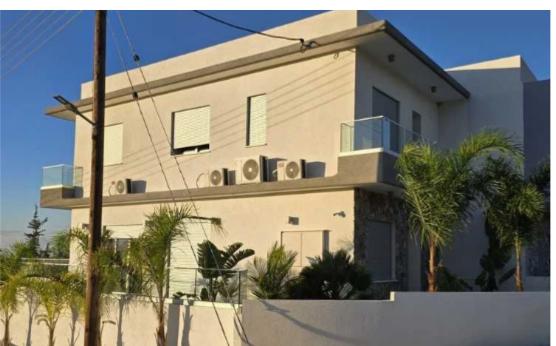

## 3-bedroom semi-detached to rent

Limassol, Episkopi-4620, Cyprus

Offered at: €2,000

**Estate ID:** 81785

**Ref:** ba5536924

Bathrooms: 2

Bedrooms: 3

Parking spaces: Covered cars

Available from: 2024-11-20

Offered at: 2,00

Type: **SemidetachedHouse** 

140sqm indoor area 3 spacious bedrooms out of which one includes an en-suite bathroom, with windows for extra natural light, and loads of cupboard space. 2 bedrooms include covered balconies, one of which is sea view. 2 bathrooms on the first floor (one of which is in the master room). Guest toilet on the ground floor. Ground floor also includes 70sqm of spacious verantas with sea view and a 50sqm garden. 46sqm covered parking area with extra uncovered parking space. Also included is a 3-Phase Electric Vehicle Charging Station. Top of the r...