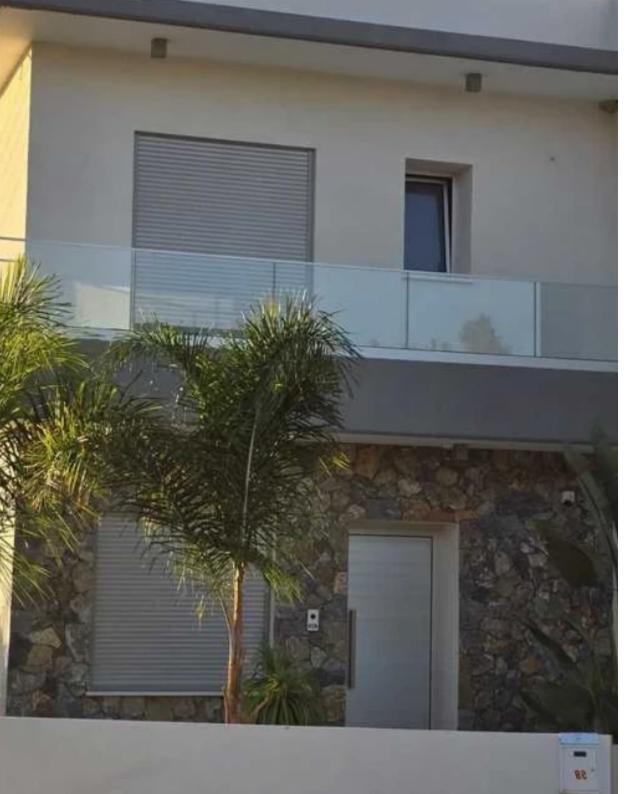

## 3-bedroom semi-detached to rent

Limassol, Episkopi-4620, Cyprus

Offered at: €2,000

**Estate ID:** 81785

**Ref:** ba5536924

Bathrooms: 2

Bedrooms: 3

Parking spaces: Covered cars

Available from: 2024-11-20

Offered at: 2,00

Type: **SemidetachedHouse** 

140sqm indoor area 3 spacious bedrooms out of which one includes an en-suite bathroom, with windows for extra natural light, and loads of cupboard space. 2 bedrooms include covered balconies, one of which is sea view. 2 bathrooms on the first floor (one of which is in the master room). Guest toilet on the ground floor. Ground floor also includes 70sqm of spacious verantas with sea view and a 50sqm garden. 46sqm covered parking area with extra uncovered parking space. Also included is a 3-Phase Electric Vehicle Charging Station. Top of the r...