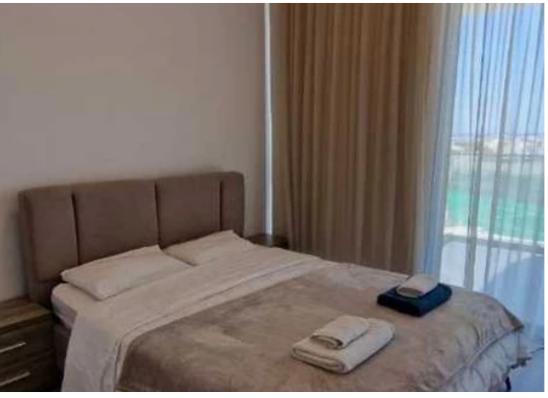

## **3-bedroom apartment to rent**

Limassol, Panthea-Mesa-Geitonia-4007, Cyprus

Offered at: € 3,000 Estate ID: 81832 Ref: ba5535220

"""""For rent 3 bedroom spacious apartment in a new building, in the city center, in the area of Mesa Geitonia, Limassol. Living area 118 m2, veranda 35 m2, storage room 3 m2. The new modern project is located in a quiet residential area in the city center within walking distance from all shops. The apartment consists of a guest room, a dining room, a kitchen, 3 bedrooms, 1 bathroom with a bathtub, 1 bathroom with a shower, a guest bathroom. 1 covered parking. There is a underfloor heating. Utilities for the payment of the complex are 120 euros.""""...