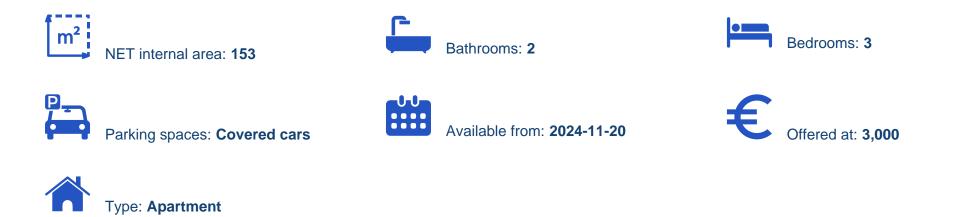

## **3-bedroom apartment to rent**

Limassol, Panthea-Mesa-Geitonia-4007, Cyprus

Offered at: € 3,000 Estate ID: 81832 Ref: ba5535220

"""""For rent 3 bedroom spacious apartment in a new building, in the city center, in the area of Mesa Geitonia, Limassol. Living area 118 m2, veranda 35 m2, storage room 3 m2. The new modern project is located in a quiet residential area in the city center within walking distance from all shops. The apartment consists of a guest room, a dining room, a kitchen, 3 bedrooms, 1 bathroom with a bathtub, 1 bathroom with a shower, a guest bathroom. 1 covered parking. There is a underfloor heating. Utilities for the payment of the complex are 120 euros.""""...