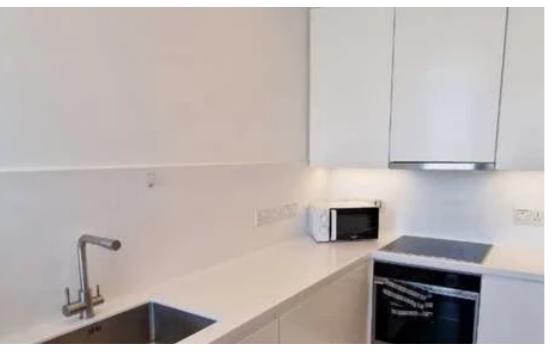

## **3-bedroom apartment to rent**

Limassol, Panthea-Mesa-Geitonia-4007, Cyprus

Offered at: € 3,000 Estate ID: 81832 Ref: ba5535220

"""""For rent 3 bedroom spacious apartment in a new building, in the city center, in the area of Mesa Geitonia, Limassol. Living area 118 m2, veranda 35 m2, storage room 3 m2. The new modern project is located in a quiet residential area in the city center within walking distance from all shops. The apartment consists of a guest room, a dining room, a kitchen, 3 bedrooms, 1 bathroom with a bathtub, 1 bathroom with a shower, a guest bathroom. 1 covered parking. There is a underfloor heating. Utilities for the payment of the complex are 120 euros.""""...