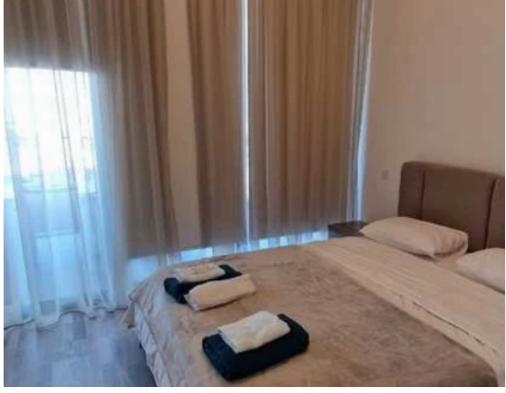

## **3-bedroom apartment to rent**

Limassol, Panthea-Mesa-Geitonia-4007, Cyprus

Offered at: € 3,000 Estate ID: 81832 Ref: ba5535220

"""""For rent 3 bedroom spacious apartment in a new building, in the city center, in the area of Mesa Geitonia, Limassol. Living area 118 m2, veranda 35 m2, storage room 3 m2. The new modern project is located in a quiet residential area in the city center within walking distance from all shops. The apartment consists of a guest room, a dining room, a kitchen, 3 bedrooms, 1 bathroom with a bathtub, 1 bathroom with a shower, a guest bathroom. 1 covered parking. There is a underfloor heating. Utilities for the payment of the complex are 120 euros.""""...