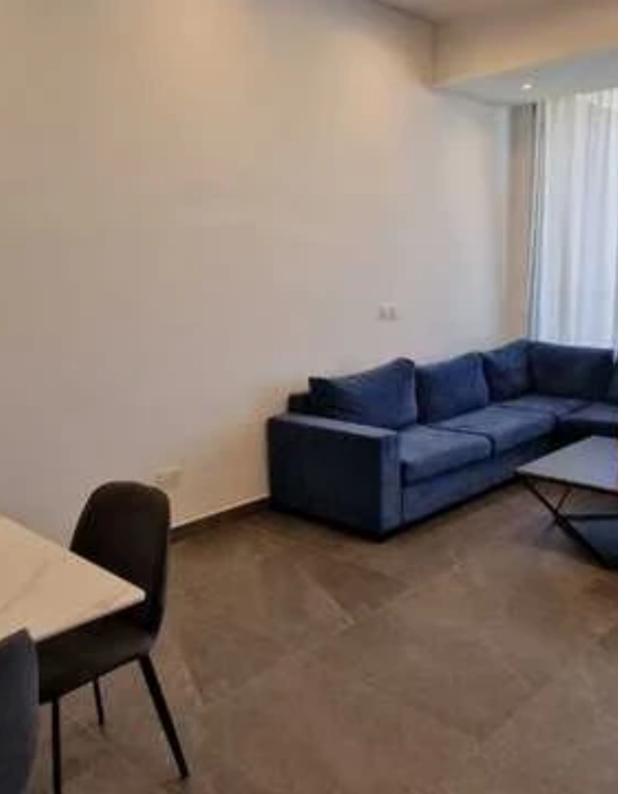

## **3-bedroom apartment to rent**

Limassol, Panthea-Mesa-Geitonia-4007, Cyprus

Offered at: € 3,000 Estate ID: 81832 Ref: ba5535220

"""""For rent 3 bedroom spacious apartment in a new building, in the city center, in the area of Mesa Geitonia, Limassol. Living area 118 m2, veranda 35 m2, storage room 3 m2. The new modern project is located in a quiet residential area in the city center within walking distance from all shops. The apartment consists of a guest room, a dining room, a kitchen, 3 bedrooms, 1 bathroom with a bathtub, 1 bathroom with a shower, a guest bathroom. 1 covered parking. There is a underfloor heating. Utilities for the payment of the complex are 120 euros.""""...