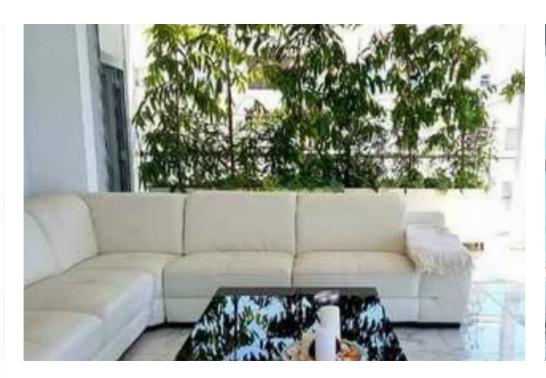

Parking spaces: Covered cars

Available from: 2024-11-20

Offered at: **5,000** 

Type: Apartment

""""For rent 3-bedroom apartment with direct and panoramic sea views, located on the first linni in Germasogeia, Limassol. The apartment is after complete restoration, high-quality appliances and furniture. Covered veranda with sea view. A shared pool with relaxation and sunbathing areas.