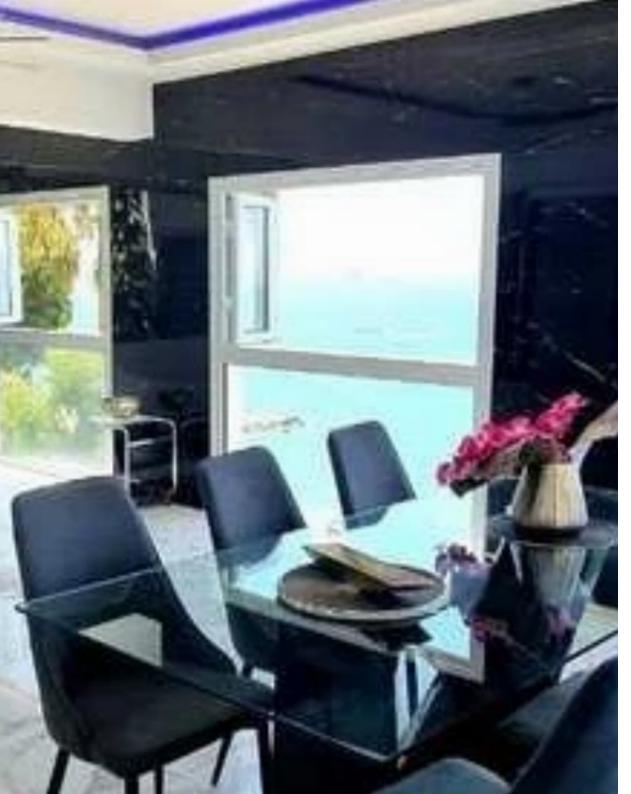

Parking spaces: Covered cars

Available from: 2024-11-20

Offered at: **5,000** 

Type: Apartment

""""For rent 3-bedroom apartment with direct and panoramic sea views, located on the first linni in Germasogeia, Limassol. The apartment is after complete restoration, high-quality appliances and furniture. Covered veranda with sea view. A shared pool with relaxation and sunbathing areas.