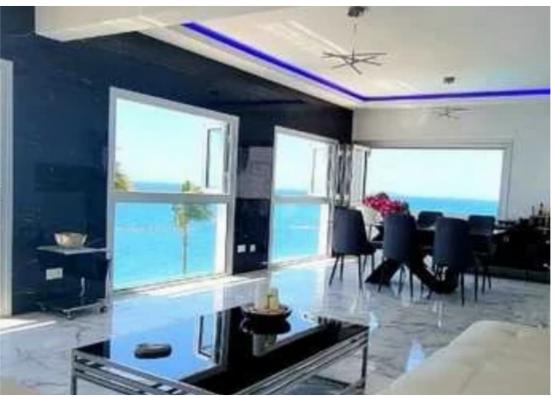

## 3-bedroom apartment to rent

Limassol, Super-Home-Center-Timou-Prodromou-Mesa-Geitonia-4004, Cyprus

**Offered at:** €5,000

**Estate ID:** 81849

**Ref:** ba5536978

NET internal area: 110

Bathrooms: 2

Bedrooms: 3

Parking spaces: Covered cars

Available from: 2024-11-20

Offered at: **5,000** 

Type: Apartment

""""For rent 3-bedroom apartment with direct and panoramic sea views, located on the first linni in Germasogeia, Limassol. The apartment is after complete restoration, high-quality appliances and furniture. Covered veranda with sea view. A shared pool with relaxation and sunbathing areas.

Parking space.""""...