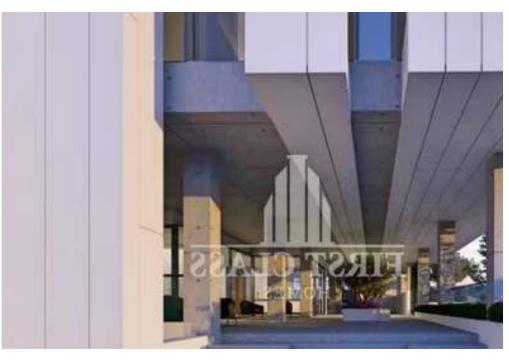

550m2 - - class a - new modern offices - panoramic views - very easy access

Limassol, Frederic-University-Agios-Georgios-3080, Cyprus

**Offered at:** €2,730,000

**Estate ID:** 81990

**Ref:** ba5533846

Available from: 2024-11-20

Year of build: 2024

amenities (Food, Banks, Shops, Bus Station etc)! Available in 2-3 months! Key features: - 550m2 Covered areas - Panoramic City & Sea Views - Impressive Modern Lobby - Big Private Roof Garden (Suitable also for events, Parties, entertainment, etc) - Two high-performance elevators - Raised flooring - Photovoltaic systems - ECO Energy Saving - VRV A/C systems - Suspended ceilings - Alarm security systems - Access controls Systems - Storage areas - Kitchenettes - Server rooms - Toilets - CCTV Monitoring systems - Energy Effici...