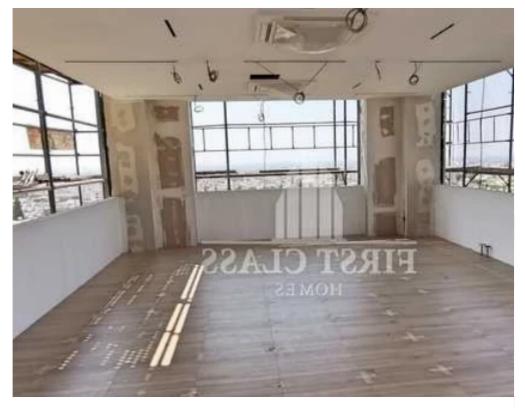

550m2 - - class a - new modern offices - panoramic views - very easy access

Limassol, Frederic-University-Agios-Georgios-3080, Cyprus

**Offered at:** €2,730,000

**Estate ID:** 81990

**Ref:** ba5533846

Available from: 2024-11-20

Year of build: 2024

amenities (Food, Banks, Shops, Bus Station etc)! Available in 2-3 months! Key features: - 550m2 Covered areas - Panoramic City & Sea Views - Impressive Modern Lobby - Big Private Roof Garden (Suitable also for events, Parties, entertainment, etc) - Two high-performance elevators - Raised flooring - Photovoltaic systems - ECO Energy Saving - VRV A/C systems - Suspended ceilings - Alarm security systems - Access controls Systems - Storage areas - Kitchenettes - Server rooms - Toilets - CCTV Monitoring systems - Energy Effici...