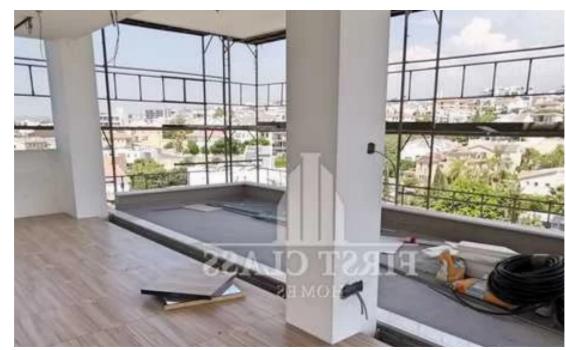

550m2 - - class a - new modern offices - panoramic views - very easy access

Limassol, Frederic-University-Agios-Georgios-3080, Cyprus

**Offered at:** €2,730,000

**Estate ID:** 81990

**Ref:** ba5533846

Available from: 2024-11-20

Year of build: 2024

amenities (Food, Banks, Shops, Bus Station etc)! Available in 2-3 months! Key features: - 550m2 Covered areas - Panoramic City & Sea Views - Impressive Modern Lobby - Big Private Roof Garden (Suitable also for events, Parties, entertainment, etc) - Two high-performance elevators - Raised flooring - Photovoltaic systems - ECO Energy Saving - VRV A/C systems - Suspended ceilings - Alarm security systems - Access controls Systems - Storage areas - Kitchenettes - Server rooms - Toilets - CCTV Monitoring systems - Energy Effici...