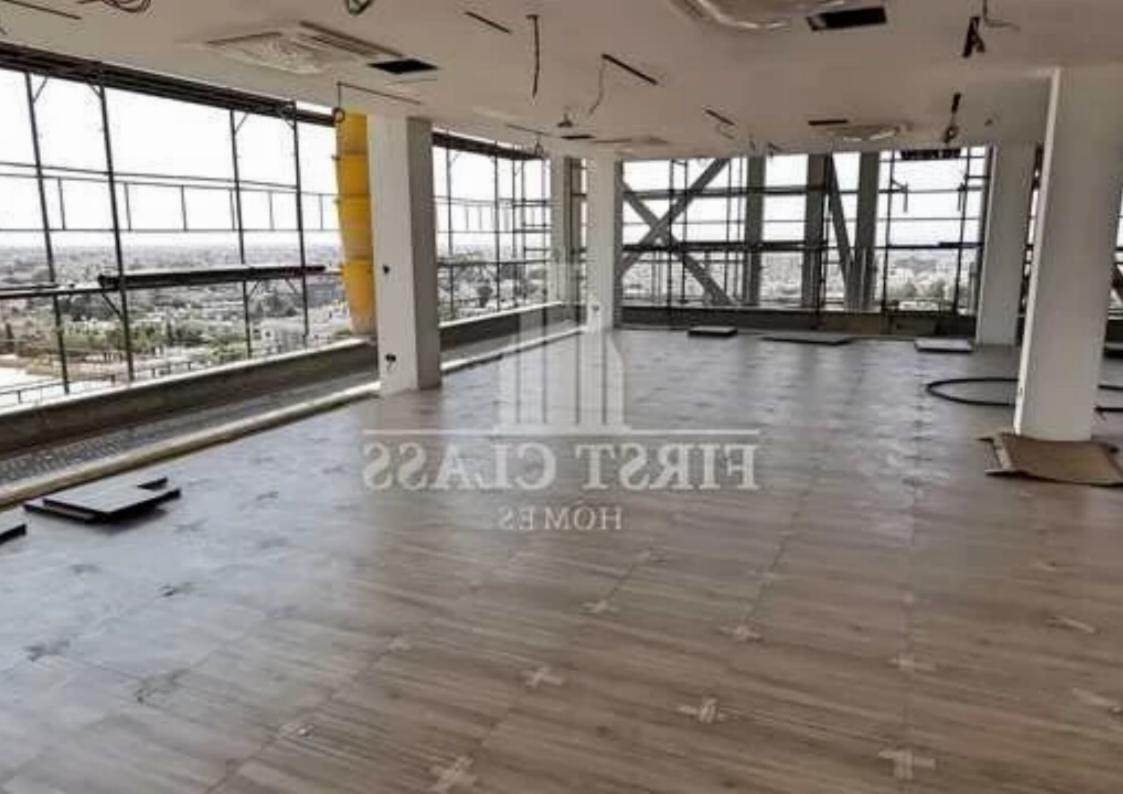

550m2 - - class a - new modern offices - panoramic views - very easy access

Limassol, Frederic-University-Agios-Georgios-3080, Cyprus

**Offered at:** €2,730,000

**Estate ID:** 81990

**Ref:** ba5533846

Available from: 2024-11-20

Year of build: 2024

amenities (Food, Banks, Shops, Bus Station etc)! Available in 2-3 months! Key features: - 550m2 Covered areas - Panoramic City & Sea Views - Impressive Modern Lobby - Big Private Roof Garden (Suitable also for events, Parties, entertainment, etc) - Two high-performance elevators - Raised flooring - Photovoltaic systems - ECO Energy Saving - VRV A/C systems - Suspended ceilings - Alarm security systems - Access controls Systems - Storage areas - Kitchenettes - Server rooms - Toilets - CCTV Monitoring systems - Energy Effici...