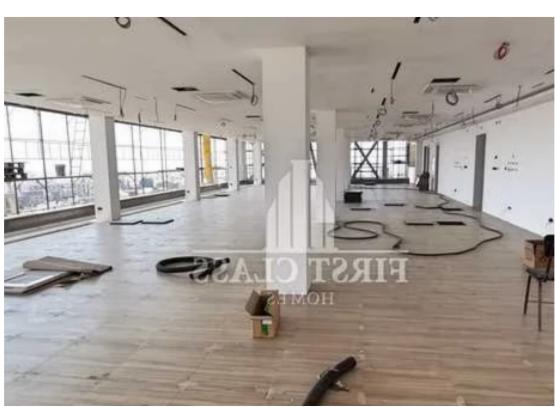

550m2 - - class a - new modern offices - panoramic views - very easy access

Limassol, Frederic-University-Agios-Georgios-3080, Cyprus

**Offered at:** €2,730,000

**Estate ID:** 81990

**Ref:** ba5533846

Available from: 2024-11-20

Year of build: 2024

amenities (Food, Banks, Shops, Bus Station etc)! Available in 2-3 months! Key features: - 550m2 Covered areas - Panoramic City & Sea Views - Impressive Modern Lobby - Big Private Roof Garden (Suitable also for events, Parties, entertainment, etc) - Two high-performance elevators - Raised flooring - Photovoltaic systems - ECO Energy Saving - VRV A/C systems - Suspended ceilings - Alarm security systems - Access controls Systems - Storage areas - Kitchenettes - Server rooms - Toilets - CCTV Monitoring systems - Energy Effici...