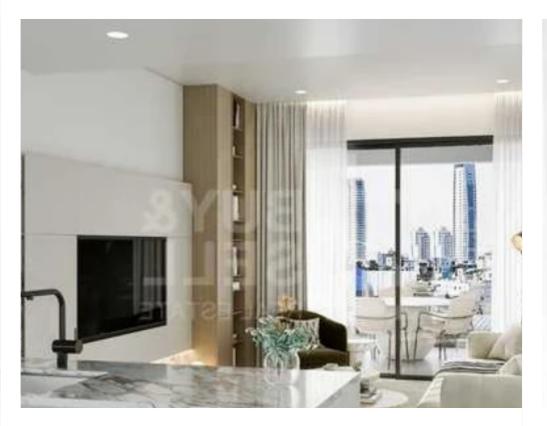

## 2-bedroom apartment f?r s?le

Limassol, Linopetra-Industrial-Area-Agios-Stylianos-Agios-Athanasios-4101 , Cyprus

Offered at: €495,000 Estate ID: 81999 Ref: ba5536700

High-quality porcelain tiles • High-quality laminated parquet floors in the bedrooms • Modern Italian high-standard kitchen cabinets and wardrobes
Kitchens, toilets, and corridors ceilings will be decorated with gypsum boards with built-in spotlights. Bedroom lights or chandeliers are not included. • Aluminum windows with thermal insulation performance, double glazed glass to provide extra thermal insulation. • Fully installed top brand A/C units with VRV system included. • Fully installed floor heating • A solar panel to provide hot water & amp; reservoir tank for each flat. Also, there will be provision for a water softener. • A pressurized system will be insta...