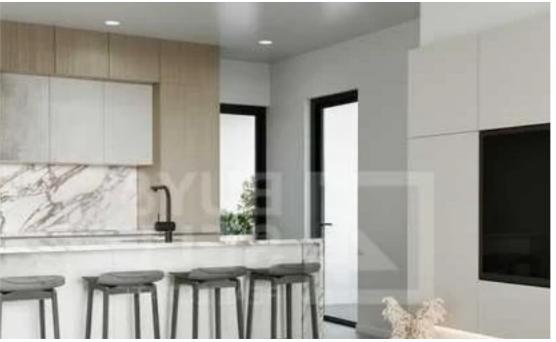

## 2-bedroom apartment f?r s?le

Limassol, Linopetra-Industrial-Area-Agios-Stylianos-Agios-Athanasios-4101 , Cyprus

Offered at: €495,000 Estate ID: 81999 Ref: ba5536700

High-quality porcelain tiles • High-quality laminated parquet floors in the bedrooms • Modern Italian high-standard kitchen cabinets and wardrobes
Kitchens, toilets, and corridors ceilings will be decorated with gypsum boards with built-in spotlights. Bedroom lights or chandeliers are not included. • Aluminum windows with thermal insulation performance, double glazed glass to provide extra thermal insulation. • Fully installed top brand A/C units with VRV system included. • Fully installed floor heating • A solar panel to provide hot water & amp; reservoir tank for each flat. Also, there will be provision for a water softener. • A pressurized system will be insta...