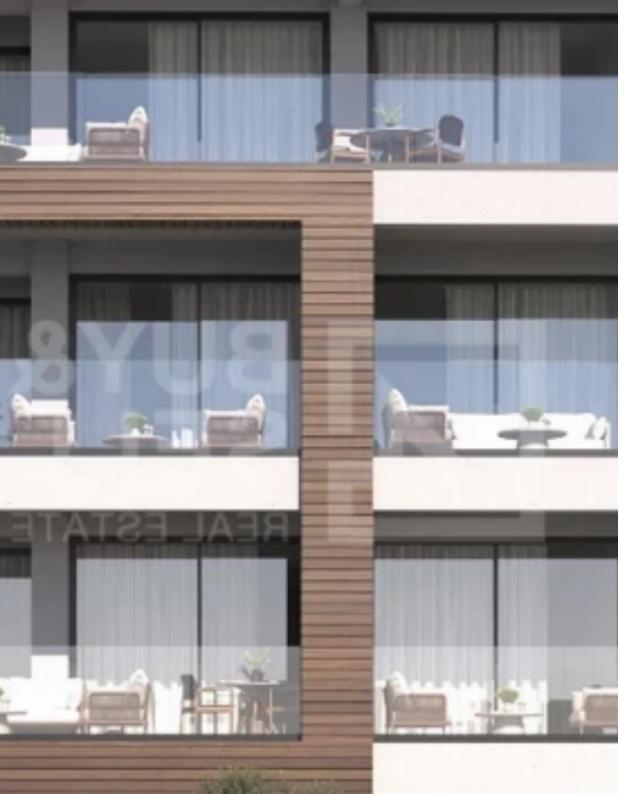

## 2-bedroom apartment f?r s?le

Limassol, Linopetra-Industrial-Area-Agios-Stylianos-Agios-Athanasios-4101 , Cyprus

Offered at: €495,000 Estate ID: 81999 Ref: ba5536700

High-quality porcelain tiles • High-quality laminated parquet floors in the bedrooms • Modern Italian high-standard kitchen cabinets and wardrobes
Kitchens, toilets, and corridors ceilings will be decorated with gypsum boards with built-in spotlights. Bedroom lights or chandeliers are not included. • Aluminum windows with thermal insulation performance, double glazed glass to provide extra thermal insulation. • Fully installed top brand A/C units with VRV system included. • Fully installed floor heating • A solar panel to provide hot water & amp; reservoir tank for each flat. Also, there will be provision for a water softener. • A pressurized system will be insta...