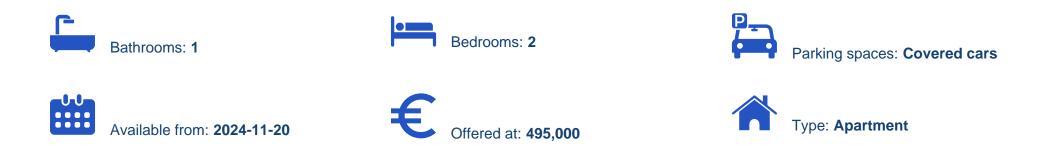

## 2-bedroom apartment f?r s?le

Limassol, Linopetra-Industrial-Area-Agios-Stylianos-Agios-Athanasios-4101 , Cyprus

Offered at: €495,000 Estate ID: 81999 Ref: ba5536700

High-quality porcelain tiles • High-quality laminated parquet floors in the bedrooms • Modern Italian high-standard kitchen cabinets and wardrobes
Kitchens, toilets, and corridors ceilings will be decorated with gypsum boards with built-in spotlights. Bedroom lights or chandeliers are not included. • Aluminum windows with thermal insulation performance, double glazed glass to provide extra thermal insulation. • Fully installed top brand A/C units with VRV system included. • Fully installed floor heating • A solar panel to provide hot water & amp; reservoir tank for each flat. Also, there will be provision for a water softener. • A pressurized system will be insta...