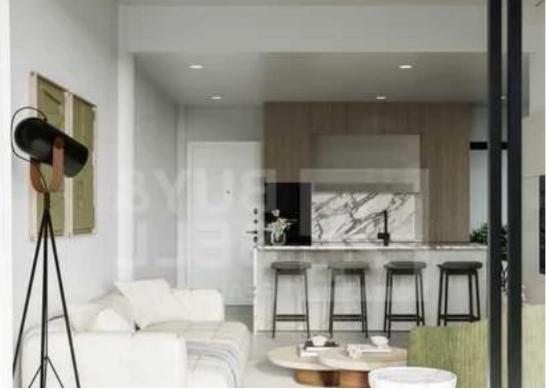

## 2-bedroom apartment f?r s?le

Limassol, Linopetra-Industrial-Area-Agios-Stylianos-Agios-Athanasios-4101 , Cyprus

Offered at: €495,000 Estate ID: 81999 Ref: ba5536700

High-quality porcelain tiles • High-quality laminated parquet floors in the bedrooms • Modern Italian high-standard kitchen cabinets and wardrobes
Kitchens, toilets, and corridors ceilings will be decorated with gypsum boards with built-in spotlights. Bedroom lights or chandeliers are not included. • Aluminum windows with thermal insulation performance, double glazed glass to provide extra thermal insulation. • Fully installed top brand A/C units with VRV system included. • Fully installed floor heating • A solar panel to provide hot water & amp; reservoir tank for each flat. Also, there will be provision for a water softener. • A pressurized system will be insta...