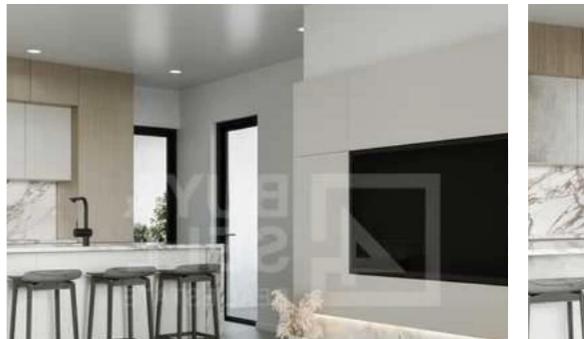

## 2-bedroom apartment f?r s?le

Limassol, Linopetra-Industrial-Area-Agios-Stylianos-Agios-Athanasios-4101 , Cyprus

Offered at: €495,000 Estate ID: 81999 Ref: ba5536700

High-quality porcelain tiles • High-quality laminated parquet floors in the bedrooms • Modern Italian high-standard kitchen cabinets and wardrobes
Kitchens, toilets, and corridors ceilings will be decorated with gypsum boards with built-in spotlights. Bedroom lights or chandeliers are not included. • Aluminum windows with thermal insulation performance, double glazed glass to provide extra thermal insulation. • Fully installed top brand A/C units with VRV system included. • Fully installed floor heating • A solar panel to provide hot water & amp; reservoir tank for each flat. Also, there will be provision for a water softener. • A pressurized system will be insta...