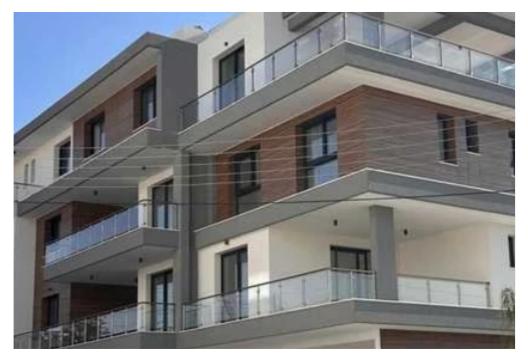

## **3-bedroom apartment f?r s?le**

Limassol, Panthea-Mesa-Geitonia-4007, Cyprus

Offered at: € 530,000 Estate ID: 82011 Ref: ba5536398

"""""The property is three bedroom apartment with roof top located in Mesa Geitonia, Limassol. It has a total covered area of 110qm,26sqm of covered verandas and 48sqm uncovered verandas. It consists of master bedroom with en-suite toilet, two double bedrooms,open plan kitchen / living room, a main bathrooms, storage room and one covered parking space. The property is located below highway, very close to all community amenities and highway. There are available apartments in each floor."""""...