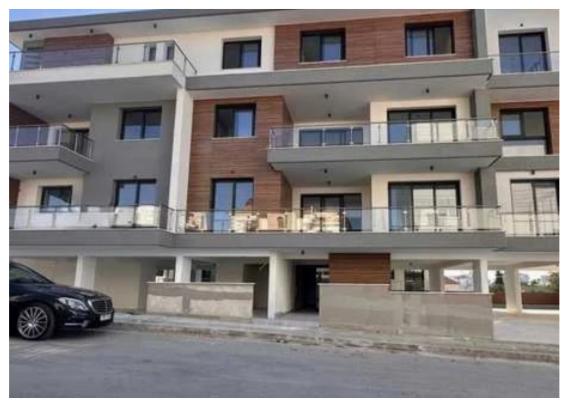

## **3-bedroom apartment f?r s?le**

Limassol, Panthea-Mesa-Geitonia-4007, Cyprus

Offered at: € 530,000 Estate ID: 82011 Ref: ba5536398

"""""The property is three bedroom apartment with roof top located in Mesa Geitonia, Limassol. It has a total covered area of 110qm,26sqm of covered verandas and 48sqm uncovered verandas. It consists of master bedroom with en-suite toilet, two double bedrooms,open plan kitchen / living room, a main bathrooms, storage room and one covered parking space. The property is located below highway, very close to all community amenities and highway. There are available apartments in each floor."""""...