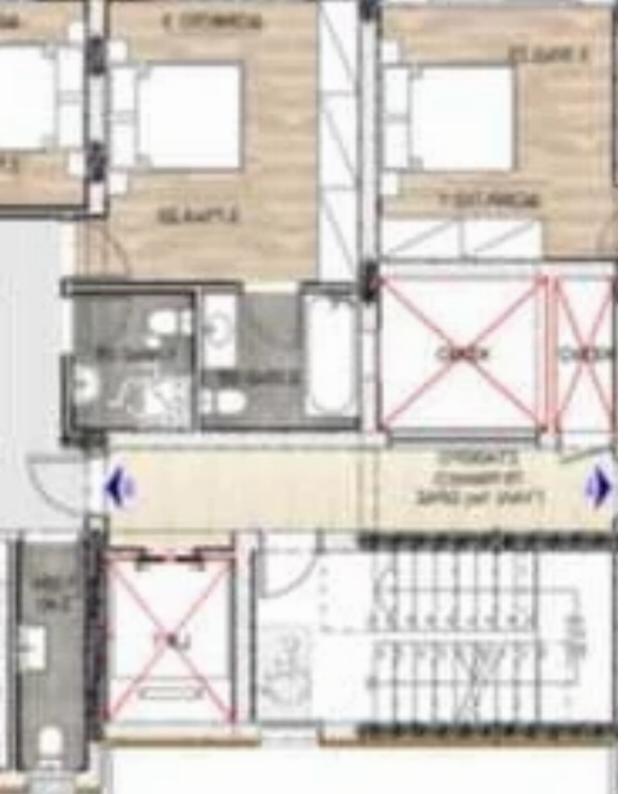

## **3-bedroom apartment f?r s?le**

Limassol, Panthea-Mesa-Geitonia-4007, Cyprus

Offered at: € 530,000 Estate ID: 82011 Ref: ba5536398

"""""The property is three bedroom apartment with roof top located in Mesa Geitonia, Limassol. It has a total covered area of 110qm,26sqm of covered verandas and 48sqm uncovered verandas. It consists of master bedroom with en-suite toilet, two double bedrooms,open plan kitchen / living room, a main bathrooms, storage room and one covered parking space. The property is located below highway, very close to all community amenities and highway. There are available apartments in each floor."""""...