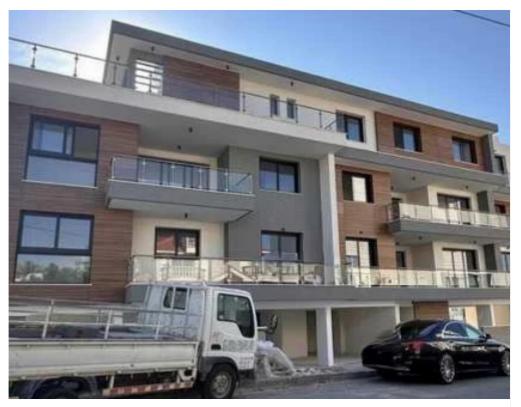

## **3-bedroom apartment f?r s?le**

Limassol, Panthea-Mesa-Geitonia-4007, Cyprus

Offered at: € 530,000 Estate ID: 82011 Ref: ba5536398

"""""The property is three bedroom apartment with roof top located in Mesa Geitonia, Limassol. It has a total covered area of 110qm,26sqm of covered verandas and 48sqm uncovered verandas. It consists of master bedroom with en-suite toilet, two double bedrooms,open plan kitchen / living room, a main bathrooms, storage room and one covered parking space. The property is located below highway, very close to all community amenities and highway. There are available apartments in each floor."""""...