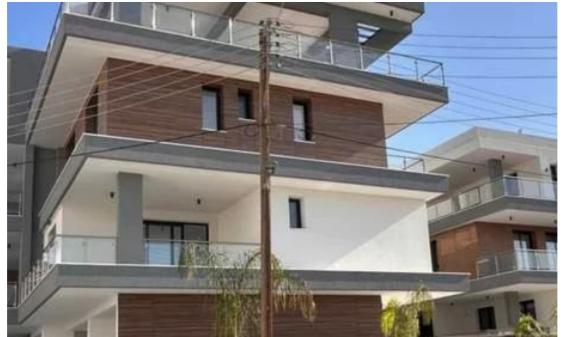

## **3-bedroom apartment f?r s?le**

Limassol, Panthea-Mesa-Geitonia-4007, Cyprus

Offered at: € 530,000 Estate ID: 82011 Ref: ba5536398

"""""The property is three bedroom apartment with roof top located in Mesa Geitonia, Limassol. It has a total covered area of 110qm,26sqm of covered verandas and 48sqm uncovered verandas. It consists of master bedroom with en-suite toilet, two double bedrooms,open plan kitchen / living room, a main bathrooms, storage room and one covered parking space. The property is located below highway, very close to all community amenities and highway. There are available apartments in each floor."""""...