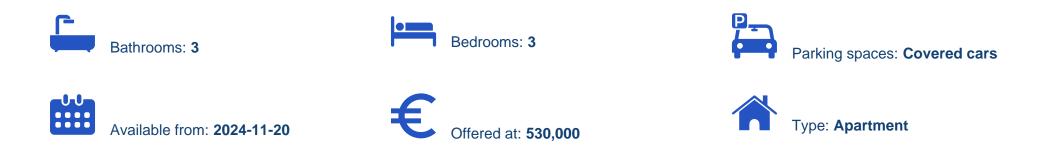

## **3-bedroom apartment f?r s?le**

Limassol, Panthea-Mesa-Geitonia-4007, Cyprus

Offered at: € 530,000 Estate ID: 82011 Ref: ba5536398

"""""The property is three bedroom apartment with roof top located in Mesa Geitonia, Limassol. It has a total covered area of 110qm,26sqm of covered verandas and 48sqm uncovered verandas. It consists of master bedroom with en-suite toilet, two double bedrooms,open plan kitchen / living room, a main bathrooms, storage room and one covered parking space. The property is located below highway, very close to all community amenities and highway. There are available apartments in each floor."""""...