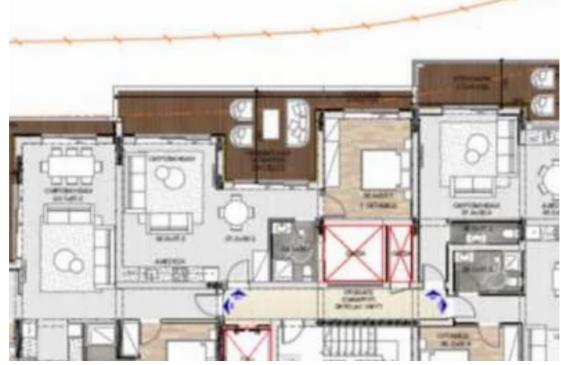

## 2-bedroom apartment f?r s?le

Limassol, Panthea-Mesa-Geitonia-4007, Cyprus

Offered at: €315,000 Estate ID: 82016 Ref: ba5536397

"""""The property is two bedroom apartment with roof top located in Mesa Geitonia, Limassol. It has a total covered area of 80qm and 10sqm of covered verandas, 9sqm uncovered verandas. It consists of master bedroom with en-suite toilet, open plan kitchen / living room, a main bathrooms, storage room and one covered parking space. The property is located below highway,very close to all community amenities. and highway. There are available apartments in each floor."""""...