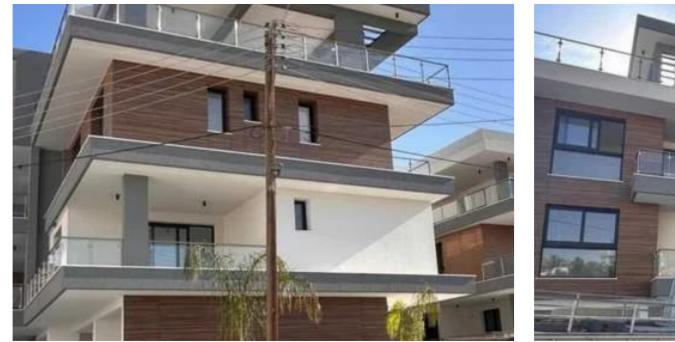

## 2-bedroom apartment f?r s?le

Limassol, Panthea-Mesa-Geitonia-4007, Cyprus

Offered at: €315,000 Estate ID: 82016 Ref: ba5536397

"""""The property is two bedroom apartment with roof top located in Mesa Geitonia, Limassol. It has a total covered area of 80qm and 10sqm of covered verandas, 9sqm uncovered verandas. It consists of master bedroom with en-suite toilet, open plan kitchen / living room, a main bathrooms, storage room and one covered parking space. The property is located below highway,very close to all community amenities. and highway. There are available apartments in each floor."""""...