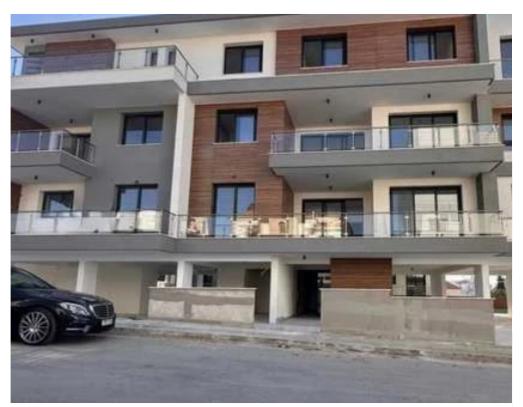

## 2-bedroom apartment f?r s?le

Limassol, Panthea-Mesa-Geitonia-4007, Cyprus

Offered at: €315,000 Estate ID: 82016 Ref: ba5536397

"""""The property is two bedroom apartment with roof top located in Mesa Geitonia, Limassol. It has a total covered area of 80qm and 10sqm of covered verandas, 9sqm uncovered verandas. It consists of master bedroom with en-suite toilet, open plan kitchen / living room, a main bathrooms, storage room and one covered parking space. The property is located below highway,very close to all community amenities. and highway. There are available apartments in each floor."""""...