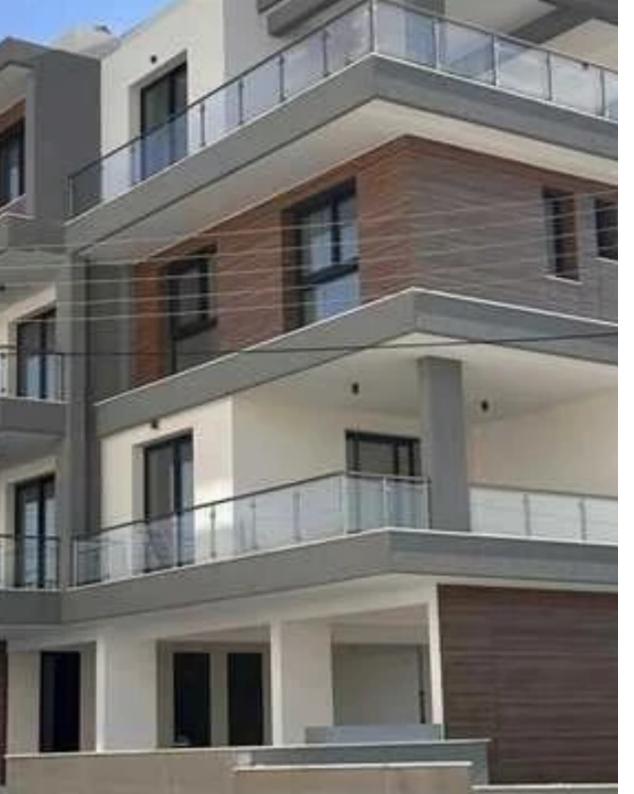

## 2-bedroom apartment f?r s?le

Limassol, Panthea-Mesa-Geitonia-4007, Cyprus

Offered at: €315,000 Estate ID: 82016 Ref: ba5536397

"""""The property is two bedroom apartment with roof top located in Mesa Geitonia, Limassol. It has a total covered area of 80qm and 10sqm of covered verandas, 9sqm uncovered verandas. It consists of master bedroom with en-suite toilet, open plan kitchen / living room, a main bathrooms, storage room and one covered parking space. The property is located below highway,very close to all community amenities. and highway. There are available apartments in each floor."""""...