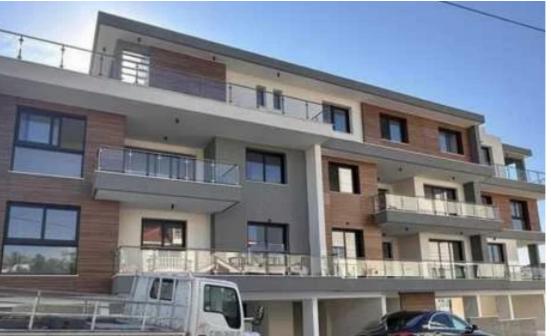

## 2-bedroom apartment f?r s?le

Limassol, Panthea-Mesa-Geitonia-4007, Cyprus

Offered at: €315,000 Estate ID: 82016 Ref: ba5536397

"""""The property is two bedroom apartment with roof top located in Mesa Geitonia, Limassol. It has a total covered area of 80qm and 10sqm of covered verandas, 9sqm uncovered verandas. It consists of master bedroom with en-suite toilet, open plan kitchen / living room, a main bathrooms, storage room and one covered parking space. The property is located below highway,very close to all community amenities. and highway. There are available apartments in each floor."""""...