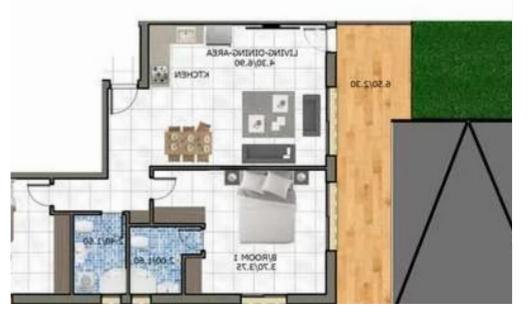

## 2-bedroom apartment f?r s?le

Paphos, Agios-Spyridon-School-Agios-Theodoros-8035, Cyprus

**Offered at:** €250,000

**Estate ID:** 82080

**Ref:** ba5536721

NET internal area: 97

Bathrooms: 2

Bedrooms: 2