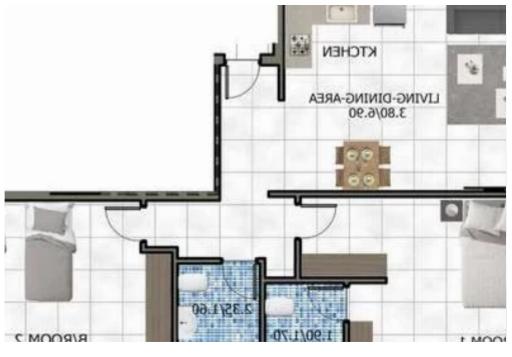

## 2-bedroom apartment f?r s?le

Paphos, Agios-Spyridon-School-Agios-Theodoros-8035 , Cyprus

**Offered at:** €255,000

**Estate ID:** 82081

**Ref:** ba5536753

NET internal area: 96

Bathrooms: 2

Bedrooms: 2

Parking spaces: Uncovered cars

Available from: 2024-11-20

Offered at: 255,000

Type: Apartment

Offers easy access to Paphos city center and the stunning Mediterranean coastline. Versatile Living: Suitable for both holidaymakers and permanent residents. Amenities: Features a spacious living area and a private balcony with scenic views. Nearby Attractions: Close to Paphos Harbour, Tombs of the Kings, schools, supermarkets, local cafes, and shops. Lifestyle Appeal: Ideal for experiencing the best of the Cypriot lifestyle. Prices are subject to VAT""""""...