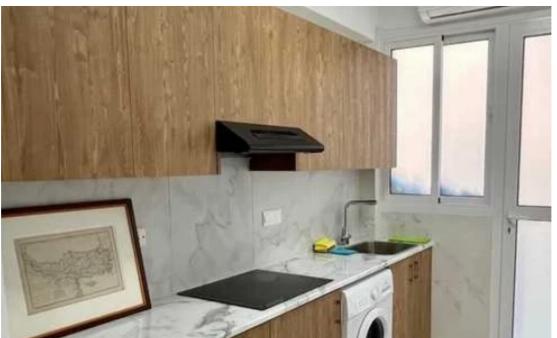

## Studio apartment f?r s?le

Limassol, Eak-Limassol-Church-Molos-Agia-Napa-3036, Cyprus

**Offered at:** € 185,000

**Estate ID:** 82084

**Ref:** ba5536896

NET internal area: 37

Bathrooms: 1

Bedrooms: 0

Parking spaces: Covered cars

Available from: 2024-11-20

Offered at: 185,000

Type: Apartment

"""""Fully Renovated Ground Floor Studio Apartment in Limassol • Size: 37 sqm studio apartment • Features: Private entrance, adjacent parking space • Prime Location: • 1-minute walk to the beach, located on the coastal road • 7-minute walk to Limassol Marina This apartment is an excellent investment opportunity, offering high rental yields, especially for short-term rentals on platforms like Airbnb.""""""...