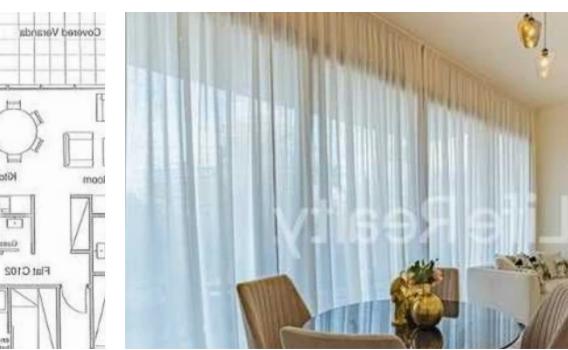

## 2-bedroom apartment f?r s?le

Limassol, Panthea-Mesa-Geitonia-4007, Cyprus

**Offered at:** € 565,000

**Estate ID:** 82119

**Ref:** ba5535013

Flat C101

Living Room

Bedroom/ Office

95m2 - Covered Veranda: 26m2 Price: €565.000+VAT Contact us today for detailed information....