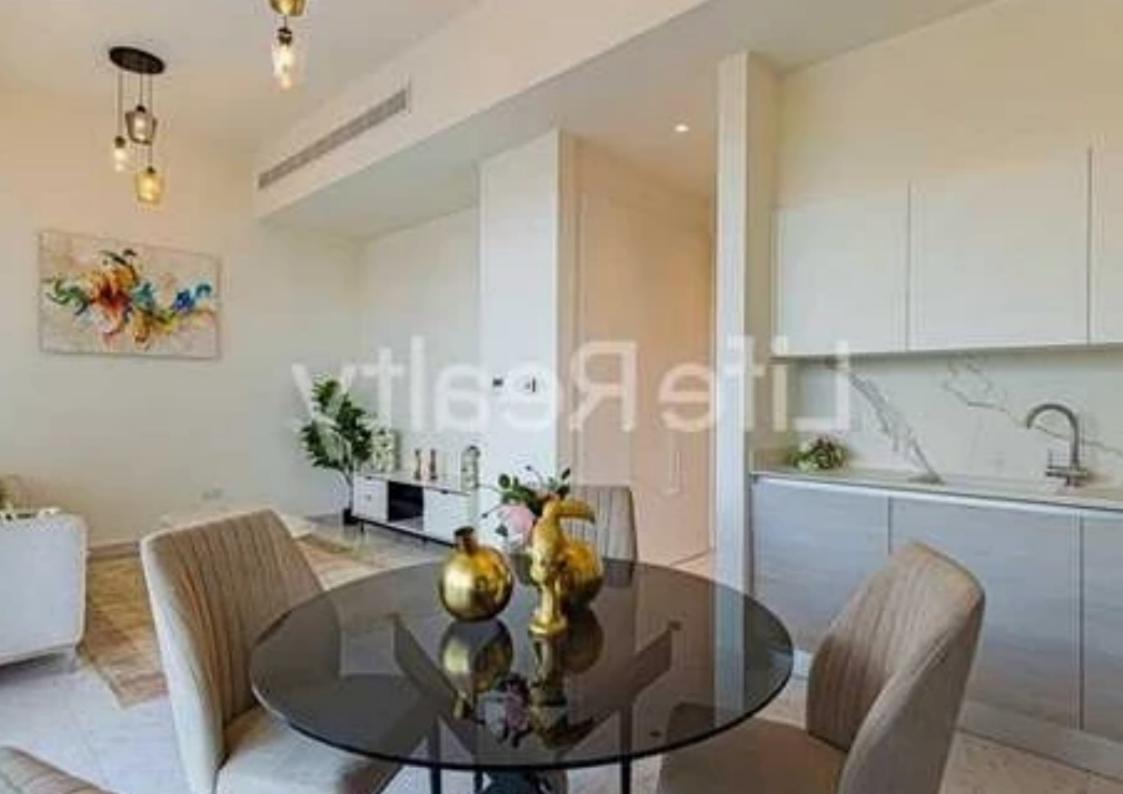

## 2-bedroom apartment f?r s?le

Limassol, Panthea-Mesa-Geitonia-4007, Cyprus

**Offered at:** € 565,000

**Estate ID:** 82119

**Ref:** ba5535013

Flat C101

Living Room

Bedroom/ Office

Bathrooms: 3

Bedrooms: 2

Parking spaces: Covered cars

Available from: 2024-11-20

Offered at: 565,00

Гуре: **Apartment** 

beach and highway, this property offers exceptional access to all essential amenities. Located near schools, shops, banks, it's ideal for those seeking an upscale urban lifestyle. Residents enjoy access to premium facilities, including a communal swimming pool, children's playground and gym. With its prime location and modern design, this apartment is a remarkable opportunity for both buyers and investors. Available Apartment: - Covered Area:

95m2 - Covered Veranda: 26m2 Price: €565.000+VAT Contact us today for detailed information....