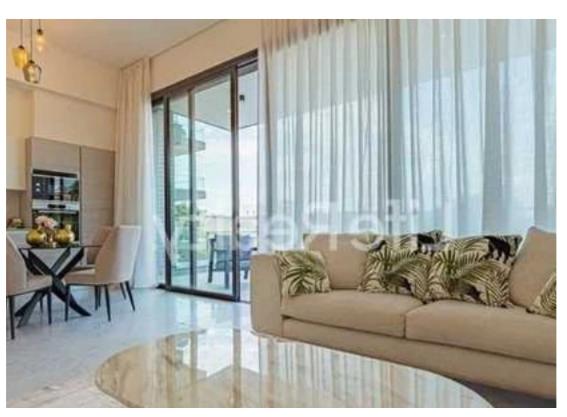

## 2-bedroom apartment f?r s?le

Limassol, Panthea-Mesa-Geitonia-4007, Cyprus

**Offered at:** € 565,000

**Estate ID:** 82119

**Ref:** ba5535013

Flat C101

Living Room

Bedroom/ Office

Bathrooms: 3

Bedrooms: 2

Parking spaces: Covered cars

Available from: 2024-11-20

Offered at: 565,00

Гуре: **Apartment** 

beach and highway, this property offers exceptional access to all essential amenities. Located near schools, shops, banks, it's ideal for those seeking an upscale urban lifestyle. Residents enjoy access to premium facilities, including a communal swimming pool, children's playground and gym. With its prime location and modern design, this apartment is a remarkable opportunity for both buyers and investors. Available Apartment: - Covered Area: