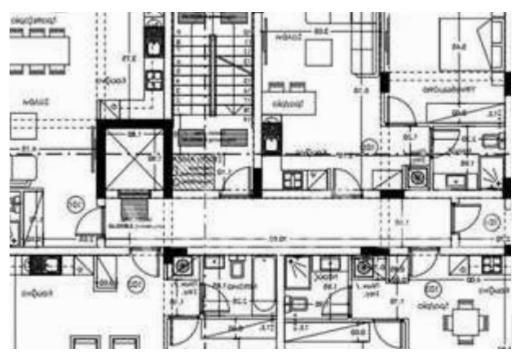

Available from: 2024-11-20

Offered at: 485,00

Гуре: **Apartment** 

minutes from the city center, and 5 minutes from the beach, this property offers unparalleled convenience. Perfectly positioned near schools, shops, banks, and essential services, it's ideal for those seeking upscale urban living. Combining a prime location with modern design, these apartments are perfect opportunity for both buyers and investors. Available Apartments: - Covered Areas: 83m2-89m2 - Covered Verandas: 12m2-19m2 Price From: €485.000+VAT Contact us today for more information!""""""""""...