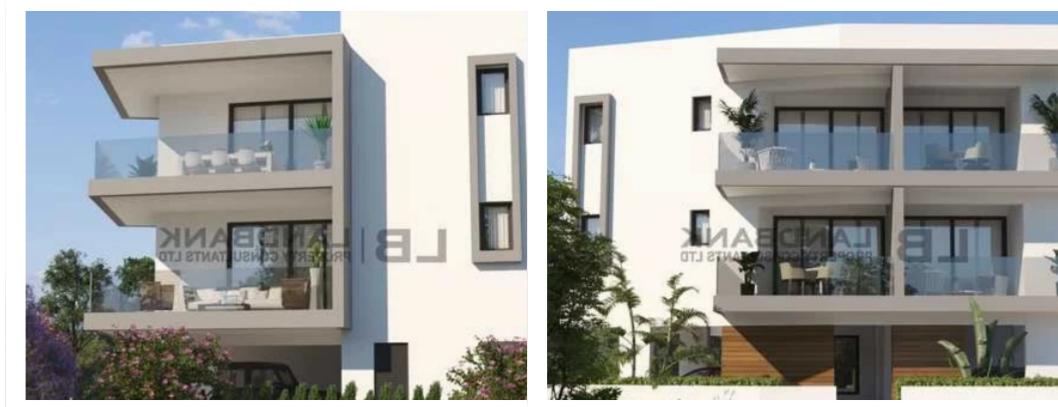

## 2-bedroom penthouse f?r s?le

Nicosia, Dali-Kallithea-2548, Cyprus

Offered at: €165,000 Estate ID: 82158 Ref: ba5532916

"""""The property is a 2 bedroom penthouse located on the 2nd floor of a two-storey residential building opposite to a green area in Kallithea (Agiou Constantinou and Elenis) -Dali, Nicosia. It offers total internal area of 80sqm and 14sqm covered veranda. The apartment consists of an open plan kitchen with dining/living room, 2 bedrooms, 2 bathrooms, storage room and a covered parking space. The property offers close proximity to a plethora of amenities and it is within easy access to the highway. Estimated Completion: February 2026""""""...