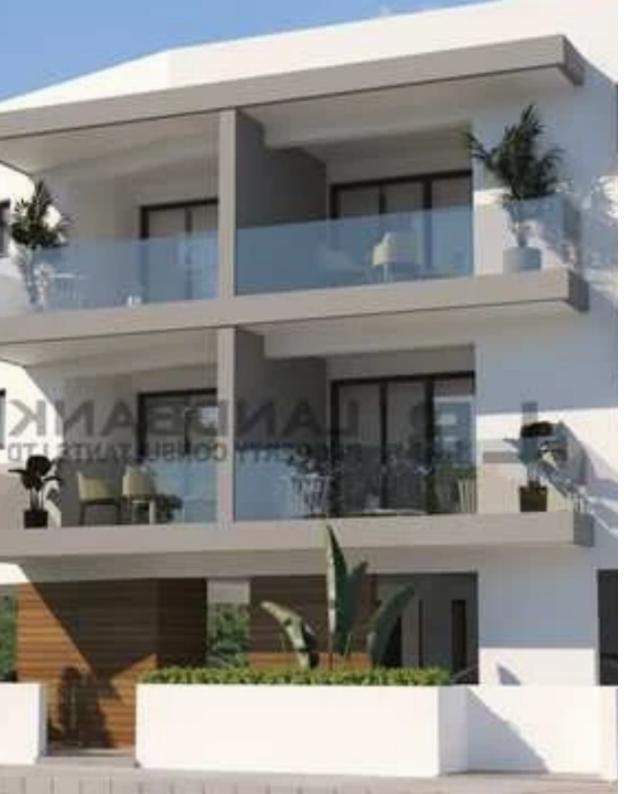

## 2-bedroom penthouse f?r s?le

Nicosia, Dali-Kallithea-2548, Cyprus

Offered at: €165,000 Estate ID: 82158 Ref: ba5532916

"""""The property is a 2 bedroom penthouse located on the 2nd floor of a two-storey residential building opposite to a green area in Kallithea (Agiou Constantinou and Elenis) -Dali, Nicosia. It offers total internal area of 80sqm and 14sqm covered veranda. The apartment consists of an open plan kitchen with dining/living room, 2 bedrooms, 2 bathrooms, storage room and a covered parking space. The property offers close proximity to a plethora of amenities and it is within easy access to the highway. Estimated Completion: February 2026""""""...