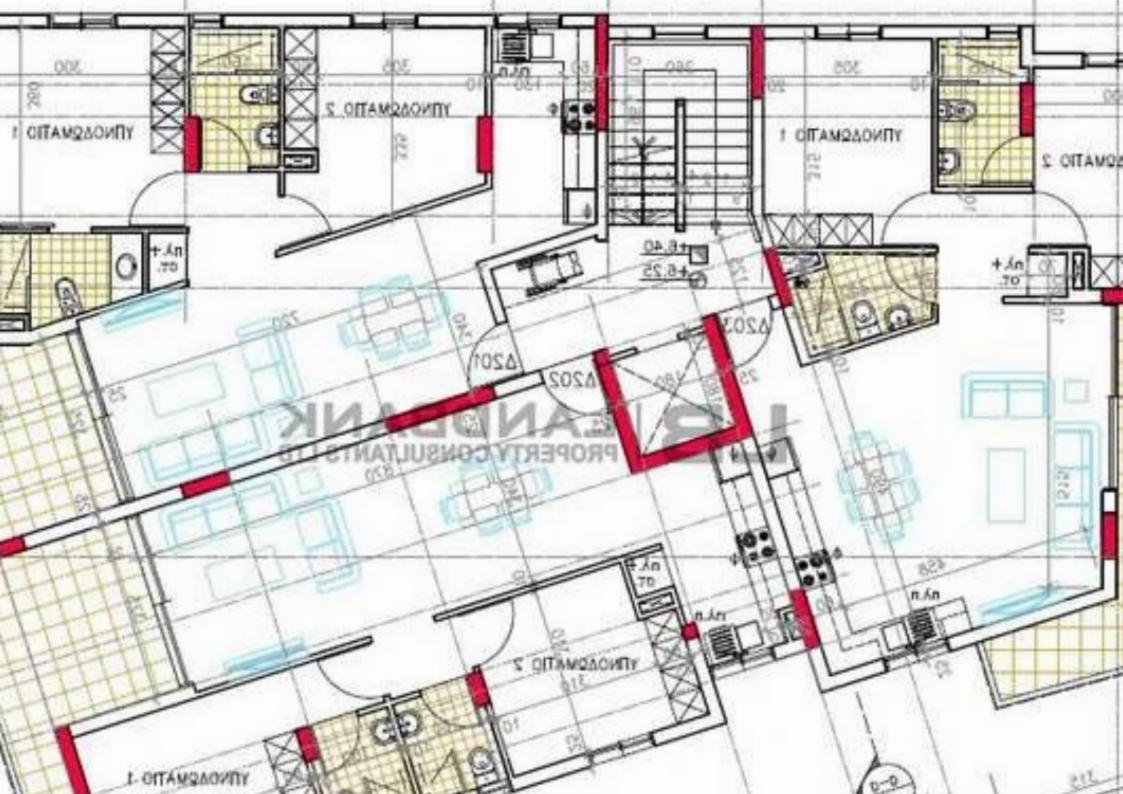

## 2-bedroom penthouse f?r s?le

Nicosia, Dali-Kallithea-2548, Cyprus

Offered at: €165,000 Estate ID: 82158 Ref: ba5532916

"""""The property is a 2 bedroom penthouse located on the 2nd floor of a two-storey residential building opposite to a green area in Kallithea (Agiou Constantinou and Elenis) -Dali, Nicosia. It offers total internal area of 80sqm and 14sqm covered veranda. The apartment consists of an open plan kitchen with dining/living room, 2 bedrooms, 2 bathrooms, storage room and a covered parking space. The property offers close proximity to a plethora of amenities and it is within easy access to the highway. Estimated Completion: February 2026""""""...