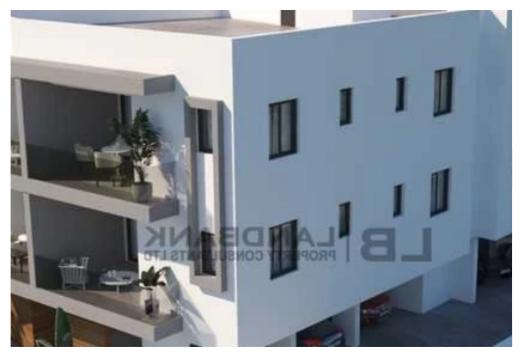

## 2-bedroom penthouse f?r s?le

Nicosia, Dali-Kallithea-2548, Cyprus

Offered at: €165,000 Estate ID: 82158 Ref: ba5532916

"""""The property is a 2 bedroom penthouse located on the 2nd floor of a two-storey residential building opposite to a green area in Kallithea (Agiou Constantinou and Elenis) -Dali, Nicosia. It offers total internal area of 80sqm and 14sqm covered veranda. The apartment consists of an open plan kitchen with dining/living room, 2 bedrooms, 2 bathrooms, storage room and a covered parking space. The property offers close proximity to a plethora of amenities and it is within easy access to the highway. Estimated Completion: February 2026""""""...