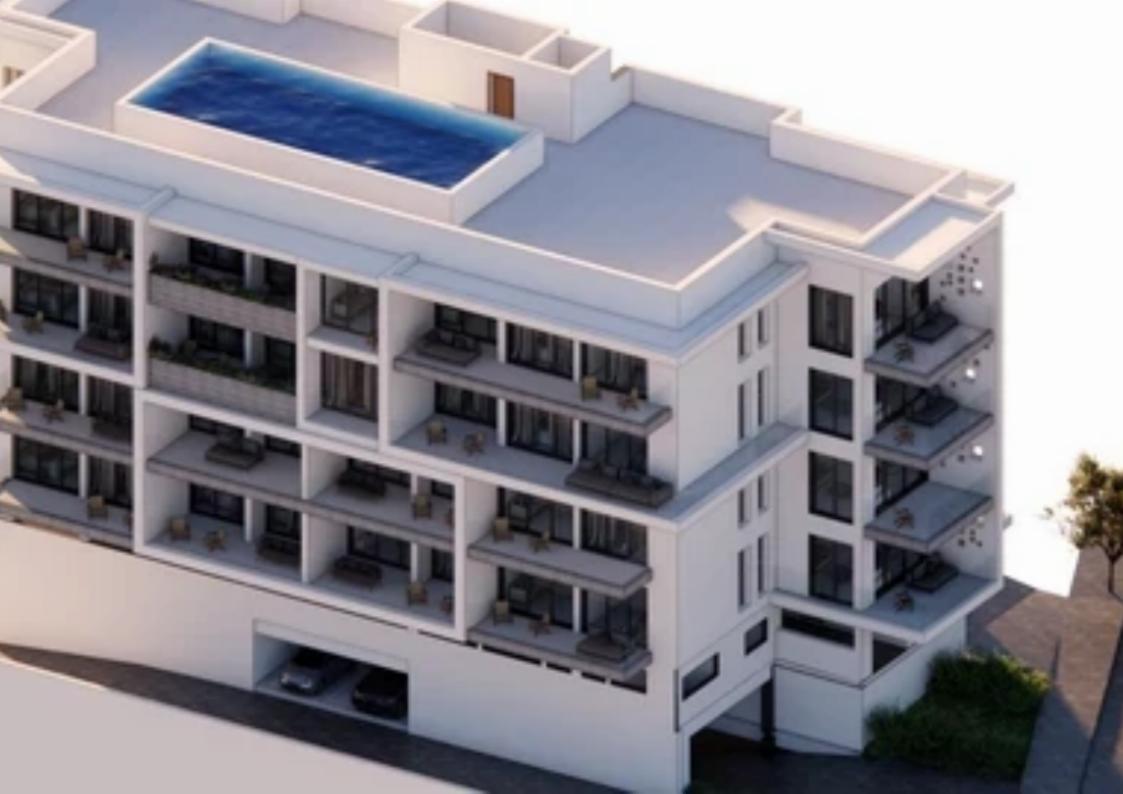

Parking spaces: No cars

Available from: 2024-11-20

Offered at: **405,600** 

Type: **Apartmen**t

""""The premium apartment development located in the Tombs of the Kings area, just a short walk to Kings Avenue Mall, supermarkets, bars & map; restaurants, the old market and Beautiful Beaches. Introducing a modern & modern & map; luxurious 4-storey apartment development, featuring 24 exquisite apartments. Enjoy the convenience of a gym, saunas, jacuzzi, and a rooftop overflow swimming pool with a BBQ area. Each apartment comes with spacious balconies, providing stunning sunset sea views for your ultimate relaxation. • Abstracted Sea view • Rooftop infinity Swimming pool • Topquality materials and finishes • Marble floors • Wooden parquet in the bedrooms • Covered parking spaces • Com...